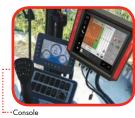

KG

= 250/400

- TRIPLE NOZZLE BODIES AT 50CM NOZZLE SPACING
- PARALLELOGRAM HYDRAULIC BOOM HEIGHT ADJUSTMENT, STROKE 1900
- MULLER "B" TOUCH 800 (8" TOUCH SCREEN) AUTOMATIC RATE CONTROLLER
- 5 SECTION BOOM ON 18/21 M WIDTHS
- 7 SECTION BOOM ON 24-36M WIDTHS
- 35I CHEMICAL INDUCTION HOPPER
- 250 I/min DIAPHRAGM PUMP FOR SPRAYING AND AGITATION
- QUICK FILL POINT FOR TANK FILLING
- WHEELS: 300/95 R46
- HYDRAULIC LADDER