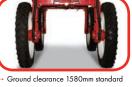

### **CURRENT FEATURES**

- "FPT N67" TIER 4B/STAGE IV 6 CYLINDERS ENGINE. RATED POWER: 151 kW (205 hp) AT 2200 RPM. MAX POWER: 165 kW (224 hp) AT 1800 RPM
- HYDROSTATIC TRANSMISSION (FIELD: 0-25 km/h; ROAD: 0-40 km/h) WITH 4 POCLAIN WHEEL MOTORS (MS11 ON FRONT WHEELS AND MS18 ON REAR WHEELS) ELECTRONIC CONTROL AND AUTOMATIC TRANSMISSION
- 4 WHEEL DRIVE
- "SRS" ANTISKID SYSTEM ENSURES POWER TO THE GROUND IN CHALLENGING CONDITIONS
- HYDRAULIC 4 WHEEL STEERING SYSTEM (2WS / 4WS / CRAB).
  ELECTRONIC WHEEL REALIGNMENT AND CORRECTION
- GROUND CLEARANCE 1580 mm WITH WHEELS 300/95 R46
- PANORAMIC ROPS CAB WITH INSTRUCTOR SEAT, ELECTRONIC 6
  VENT CLIMATE CONTROL (EN 15695-1 CAT. 4) WITH AIR FILTER
- STEREO WITH MEDIA PLAYER (MP3, USB, SD), REMOTE CONTROL AND BLUETOOTH HANDSFREE
- REFRIGERATED COMPARTMENT