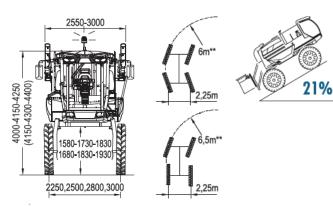

### **CURRENT FEATURES**

- "FPT N67" TIER 4B/STAGE IV 6 CYLINDERS ENGINE. RATED POWER: 151 kW (205 hp) AT 2200 RPM. MAX POWER: 165 kW (224 hp) AT 1800 RPM
- HYDROSTATIC TRANSMISSION (FIELD: 0-25 km/h; ROAD: 0-40 km/h) WITH 4 POCLAIN WHEEL MOTORS (MS11 ON FRONT WHEELS AND MS18 ON REAR WHEELS) ELECTRONIC CONTROL AND AUTOMATIC TRANSMISSION
- 4 WHEEL DRIVE
- "SRS" ANTISKID SYSTEM ENSURES POWER TO THE GROUND IN CHALLENGING CONDITIONS
- HYDRAULIC 4 WHEEL STEERING SYSTEM (2WS / 4WS / CRAB).
  ELECTRONIC WHEEL REALIGNMENT AND CORRECTION
- GROUND CLEARANCE 1580 mm WITH WHEELS 300/95 R46
- PANORAMIC ROPS CAB WITH INSTRUCTOR SEAT, ELECTRONIC 6
  VENT CLIMATE CONTROL (EN 15695-1 CAT. 4) WITH AIR FILTER
- STEREO WITH MEDIA PLAYER (MP3, USB, SD), REMOTE CONTROL AND BLUETOOTH HANDSFREE
- REFRIGERATED COMPARTMENT