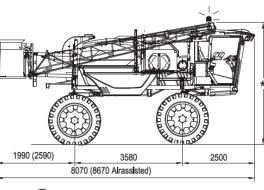

### **CURRENT FEATURES**

- "FPT N67" TIER 4B/STAGE IV 6 CYLINDERS ENGINE. RATED POWER: 151 kW (205 hp) AT 2200 RPM. MAX POWER: 165 kW (224 hp) AT 1800 RPM
- HYDROSTATIC TRANSMISSION (FIELD: 0-25 km/h; ROAD: 0-40 km/h) WITH 4 POCLAIN WHEEL MOTORS (MS11 ON FRONT WHEELS AND MS18 ON REAR WHEELS) ELECTRONIC CONTROL AND AUTOMATIC TRANSMISSION
- 4 WHEEL DRIVE
- "SRS" ANTISKID SYSTEM ENSURES POWER TO THE GROUND IN CHALLENGING CONDITIONS
- HYDRAULIC 4 WHEEL STEERING SYSTEM (2WS / 4WS / CRAB).
  ELECTRONIC WHEEL REALIGNMENT AND CORRECTION
- GROUND CLEARANCE 1580 mm WITH WHEELS 300/95 R46
- PANORAMIC ROPS CAB WITH INSTRUCTOR SEAT, ELECTRONIC 6
  VENT CLIMATE CONTROL (EN 15695-1 CAT. 4) WITH AIR FILTER
- STEREO WITH MEDIA PLAYER (MP3, USB, SD), REMOTE CONTROL AND BLUETOOTH HANDSFREE
- REFRIGERATED COMPARTMENT

KG

= 250/400

- TRIPLE NOZZLE BODIES AT 50CM NOZZLE SPACING
- PARALLELOGRAM HYDRAULIC BOOM HEIGHT ADJUSTMENT, STROKE 1900
- MULLER "B" TOUCH 800 (8" TOUCH SCREEN) AUTOMATIC RATE CONTROLLER
- 5 SECTION BOOM ON 18/21 M WIDTHS
- 7 SECTION BOOM ON 24-36M WIDTHS
- 35I CHEMICAL INDUCTION HOPPER
- 250 I/min DIAPHRAGM PUMP FOR SPRAYING AND AGITATION
- QUICK FILL POINT FOR TANK FILLING
- WHEELS: 300/95 R46
- HYDRAULIC LADDER