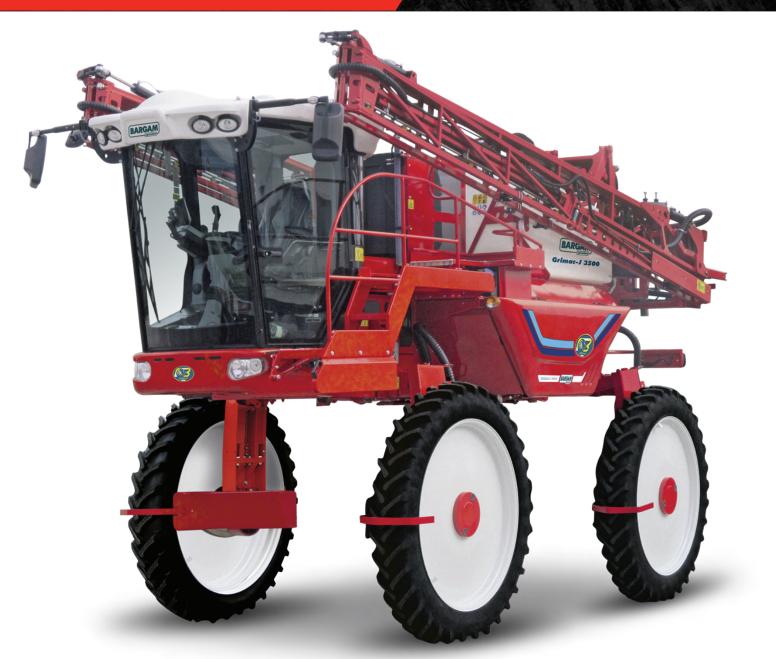

# IDEAL FOR VEGETABLE AND ROW CROPS

and passenger seat

Bolted wheel motor mounts

### **CURRENT FEATURES**

- "FPT N67" TIER 4B/STAGE IV 6 CYLINDERS ENGINE. RATED POWER: 151 kW (205 hp) AT 2200 RPM. MAX POWER: 165 kW (224 hp) AT 1800 RPM
- HYDROSTATIC TRANSMISSION (FIELD: 0-25 km/h; ROAD: 0-40 km/h) WITH 4 POCLAIN WHEEL MOTORS (MS11 ON FRONT WHEELS AND MS18 ON REAR WHEELS) ELECTRONIC CONTROL AND AUTOMATIC TRANSMISSION
- 4 WHEEL DRIVE
- "SRS" ANTISKID SYSTEM ENSURES POWER TO THE GROUND IN CHALLENGING CONDITIONS
- HYDRAULIC 4 WHEEL STEERING SYSTEM (2WS / 4WS / CRAB).
  ELECTRONIC WHEEL REALIGNMENT AND CORRECTION
- GROUND CLEARANCE 1580 mm WITH WHEELS 300/95 R46
- PANORAMIC ROPS CAB WITH INSTRUCTOR SEAT, ELECTRONIC 6
  VENT CLIMATE CONTROL (EN 15695-1 CAT. 4) WITH AIR FILTER
- STEREO WITH MEDIA PLAYER (MP3, USB, SD), REMOTE CONTROL AND BLUETOOTH HANDSFREE
- REFRIGERATED COMPARTMENT

KG

= 250/400

- TRIPLE NOZZLE BODIES AT 50CM NOZZLE SPACING
- PARALLELOGRAM HYDRAULIC BOOM HEIGHT ADJUSTMENT, STROKE 1900
- MULLER "B" TOUCH 800 (8" TOUCH SCREEN) AUTOMATIC RATE CONTROLLER
- 5 SECTION BOOM ON 18/21 M WIDTHS
- 7 SECTION BOOM ON 24-36M WIDTHS
- 35I CHEMICAL INDUCTION HOPPER
- 250 I/min DIAPHRAGM PUMP FOR SPRAYING AND AGITATION
- QUICK FILL POINT FOR TANK FILLING
- WHEELS: 300/95 R46
- HYDRAULIC LADDER