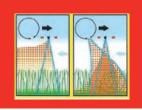

#### **OPTIONAL FEATURES**

- Airassisted Boom with single or dual fans
- GPS Compatible to most brands
- Boom Stabilisng Kit
- Equipment Washing Spray Gun
- Electronic tank filling litre-counter
- Hydraulic hose reel
- Cylinder for machine lifting
- Hydraulic track widening
- Self priming pump
  - AIRASSISTED BOOM
- Optimal air-liquid distribution system
- Increases coverage enabling the operator to reduce water rates in most situations
- Large operating range