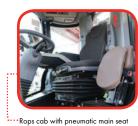

### **CURRENT FEATURES**

- "FPT N67" TIER 4B/STAGE IV 6 CYLINDERS ENGINE. RATED POWER: 151 kW (205 hp) AT 2200 RPM. MAX POWER: 165 kW (224 hp) AT 1800 RPM
- HYDROSTATIC TRANSMISSION (FIELD: 0-25 km/h; ROAD: 0-40 km/h) WITH 4 POCLAIN WHEEL MOTORS (MS11 ON FRONT WHEELS AND MS18 ON REAR WHEELS) ELECTRONIC CONTROL AND AUTOMATIC TRANSMISSION
- 4 WHEEL DRIVE
- "SRS" ANTISKID SYSTEM ENSURES POWER TO THE GROUND IN CHALLENGING CONDITIONS
- HYDRAULIC 4 WHEEL STEERING SYSTEM (2WS / 4WS / CRAB).
  ELECTRONIC WHEEL REALIGNMENT AND CORRECTION
- GROUND CLEARANCE 1580 mm WITH WHEELS 300/95 R46
- PANORAMIC ROPS CAB WITH INSTRUCTOR SEAT, ELECTRONIC 6
  VENT CLIMATE CONTROL (EN 15695-1 CAT. 4) WITH AIR FILTER
- STEREO WITH MEDIA PLAYER (MP3, USB, SD), REMOTE CONTROL AND BLUETOOTH HANDSFREE
- REFRIGERATED COMPARTMENT