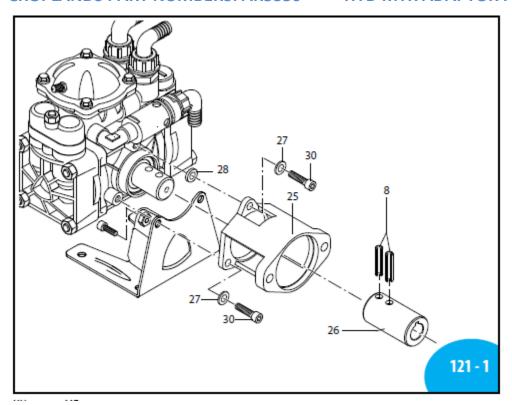

#### **HYD MTR ADAPTOR FLANGE SP-25MM**

| Pos.                            | Cod.                                                                                                          | Descrizione                                                    | Description                                                 | Q.ty                       | Note                                      |  |
|---------------------------------|---------------------------------------------------------------------------------------------------------------|----------------------------------------------------------------|-------------------------------------------------------------|----------------------------|-------------------------------------------|--|
| 8<br>25<br>26<br>27<br>28<br>30 | 550290<br>550890<br>550900<br>550990<br>200233<br>551060<br>650640                                            | Flangia<br>Giunto<br>Giunto<br>Rondella øi 10,5<br>Distanziale | Pin<br>Flange<br>Joint<br>Joint<br>Washer<br>Spacer<br>Bolt | 2<br>1<br>1<br>3<br>1<br>3 | COD. 5341<br>COD. 5350<br>C <sub>40</sub> |  |
|                                 | Per pompe tipo – For pumps type :<br>AR 70 bp – AR 115 bp – AR 135 bp<br>Casappa – White hidraulics – Danfoss |                                                                |                                                             |                            |                                           |  |