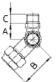

Use: for insecticides, fungicides and weed control. Industrial uses. Adjustable up to 270°. O Ring seals for drip proof adjustment. Two nuts to fix desired position.

| COME SI ORDINA / HOW TO ORDER |                   |                    |    |    |    |    |  |  |  |
|-------------------------------|-------------------|--------------------|----|----|----|----|--|--|--|
| CODICE                        | VERSIONE<br>model | ATTACCO connection | A  | B  | C  |    |  |  |  |
| 264.612.167                   | Doppio - Double   | 1/4"NPTF.          | 26 | 36 | _  |    |  |  |  |
| 264.612.168                   | Singolo - Single  | 1/4"NPTF.          | 26 | 36 | -  |    |  |  |  |
| 264.612.170                   | Doppio - Double   | Ø12×19F.           | 26 | 36 | -  |    |  |  |  |
| 264.612.171                   | Doppio - Double   | G1/4M 1/4"BSPM.    | 16 | 36 | 10 | 10 |  |  |  |
| 264.612.172                   | Singolo - Single  | G1/4M 1/4"BSPM.    | 16 | 36 | 10 |    |  |  |  |
| 264.612.173                   | Singolo - Single  | Ø 12x 19F.         | 26 | 36 | -  |    |  |  |  |