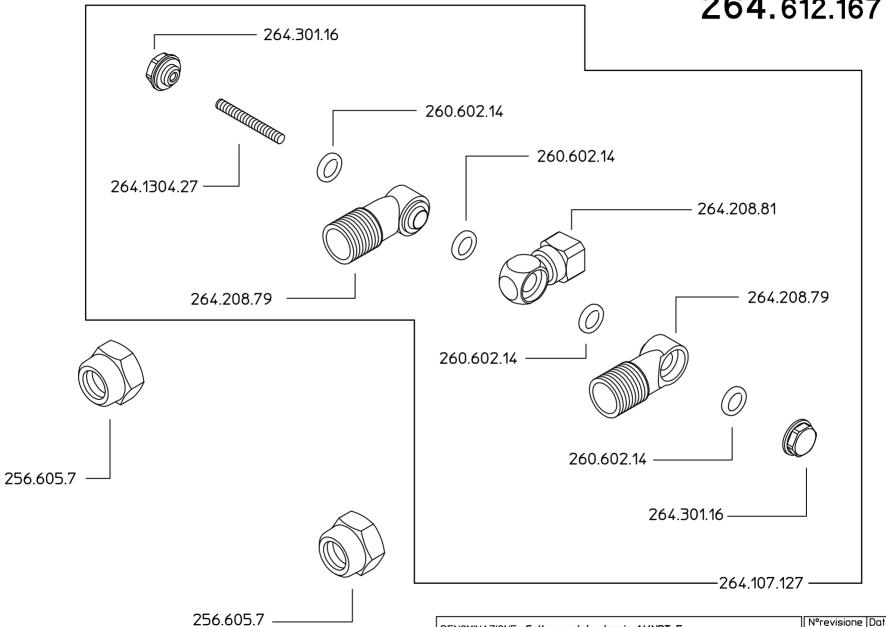

## 264.612.167

| DENOMINAZIONE: Getto sno                | N°revisione<br>01        | Data revisione:<br>14/10/05 |     |               |       |
|-----------------------------------------|--------------------------|-----------------------------|-----|---------------|-------|
| Raglia sal                              | Tel. ++39 0522 340648    | STE                         | RTE | Dis.N°/Codice |       |
|                                         | Fax. ++39 0522 345025    |                             |     | 264.61        | 2 167 |
| 1-42029 Masone (REGGIO EMILIA)-ITALY-UE | Email braglia@braglia.it |                             |     | 204.0 i       | Z.10/ |