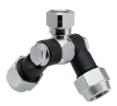

## CROPLANDS PART NUMBERS: B264.612.172 - BRAGLIA SINGLE SWIVEL 1/4" MALE

264.612.171

264.612.172

Use: for insecticides, fungicides and weed control. Industrial uses. Adjustable up to 270°. O Ring seals for drip proof adjustment. Two nuts to fix desired position.

| COME SI ORDINA / HOW TO ORDER |                   |                    |    |    |    |    |  |  |  |
|-------------------------------|-------------------|--------------------|----|----|----|----|--|--|--|
| CODICE                        | VERSIONE<br>model | ATTACCO connection | A  | B  | C  |    |  |  |  |
| 264.612.167                   | Doppio - Double   | 1/4"NPTF.          | 26 | 36 | _  |    |  |  |  |
| 264.612.168                   | Singolo - Single  | 1/4"NPTF.          | 26 | 36 | -  |    |  |  |  |
| 264.612.170                   | Doppio - Double   | Ø12×19F.           | 26 | 36 | -  |    |  |  |  |
| 264.612.171                   | Doppio - Double   | G1/4M 1/4"BSPM.    | 16 | 36 | 10 | 10 |  |  |  |
| 264.612.172                   | Singolo - Single  | G1/4M 1/4"BSPM.    | 16 | 36 | 10 |    |  |  |  |
| 264.612.173                   | Singolo - Single  | Ø 12x 19F.         | 26 | 36 | -  |    |  |  |  |