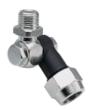

## CROPLANDS PART NUMBERS: B264.612.172 - BRAGLIA SINGLE SWIVEL 1/4" MALE

264.612.171

264.612.172

Use: for insecticides, fungicides and weed control. Industrial uses. Adjustable up to 270°. O Ring seals for drip proof adjustment. Two nuts to fix desired position.

| COME SI ORDINA / HOW TO ORDER |                   |                    |    |    |    |    |  |  |  |
|-------------------------------|-------------------|--------------------|----|----|----|----|--|--|--|
| CODICE                        | VERSIONE<br>model | ATTACCO connection | A  | B  | C  |    |  |  |  |
| 264.612.167                   | Doppio - Double   | 1/4"NPTF.          | 26 | 36 | _  |    |  |  |  |
| 264.612.168                   | Singolo - Single  | 1/4"NPTF.          | 26 | 36 | -  |    |  |  |  |
| 264.612.170                   | Doppio - Double   | Ø12×19F.           | 26 | 36 | -  |    |  |  |  |
| 264.612.171                   | Doppio - Double   | G1/4M 1/4"BSPM.    | 16 | 36 | 10 | 10 |  |  |  |
| 264.612.172                   | Singolo - Single  | G1/4M 1/4"BSPM.    | 16 | 36 | 10 |    |  |  |  |
| 264.612.173                   | Singolo - Single  | Ø 12x 19F.         | 26 | 36 | -  |    |  |  |  |