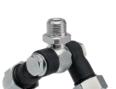

Impiego: in agricoltura per spruzzare insetticidi, fungicidi ed erbicidi. Impieghi industriali. Portaugelli orientabili in un arco di 270°. Le tenute con O Ring evitano la fuoriuscita del liquido durante il posizionamento del portaugello. I dadi bloccano la posizione scelta.

Use: for insecticides, fungicides and weed control. Industrial uses. Adjustable up to 270°. O Ring seals for drip proof adjustment. Two nuts to fix desired position.

| COME SI ORDINA / HOW TO ORDER |                   |                    |    |    |    |    |  |  |  |
|-------------------------------|-------------------|--------------------|----|----|----|----|--|--|--|
| CODICE                        | VERSIONE<br>model | ATTACCO connection | A  | B  | C  |    |  |  |  |
| 264.612.167                   | Doppio - Double   | 1/4"NPTF.          | 26 | 36 | _  |    |  |  |  |
| 264.612.168                   | Singolo - Single  | 1/4"NPTF.          | 26 | 36 | -  |    |  |  |  |
| 264.612.170                   | Doppio - Double   | Ø12×19F.           | 26 | 36 | -  |    |  |  |  |
| 264.612.171                   | Doppio - Double   | G1/4M 1/4"BSPM.    | 16 | 36 | 10 | 10 |  |  |  |
| 264.612.172                   | Singolo - Single  | G1/4M 1/4"BSPM.    | 16 | 36 | 10 |    |  |  |  |
| 264.612.173                   | Singolo - Single  | Ø 12x 19F.         | 26 | 36 | -  |    |  |  |  |