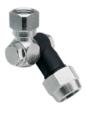

Impiego: in agricoltura per spruzzare insetticidi, fungicidi ed erbicidi. Impieghi industriali. Portaugelli orientabili in un arco di 270°. Le tenute con O Ring evitano la fuoriuscita del liquido durante il posizionamento del portaugello. I dadi bloccano la posizione scelta.

Use: for insecticides, fungicides and weed control. Industrial uses. Adjustable up to 270°. O Ring seals for drip proof adjustment. Two nuts to fix desired position.

| COME SI ORDINA / HOW TO ORDER |                   |                    |    |    |    |    |  |  |  |
|-------------------------------|-------------------|--------------------|----|----|----|----|--|--|--|
| CODICE                        | VERSIONE<br>model | ATTACCO connection | A  | B  | C  |    |  |  |  |
| 264.612.167                   | Doppio - Double   | 1/4"NPTF.          | 26 | 36 | _  |    |  |  |  |
| 264.612.168                   | Singolo - Single  | 1/4"NPTF.          | 26 | 36 | -  |    |  |  |  |
| 264.612.170                   | Doppio - Double   | Ø12×19F.           | 26 | 36 | -  |    |  |  |  |
| 264.612.171                   | Doppio - Double   | G1/4M 1/4"BSPM.    | 16 | 36 | 10 | 10 |  |  |  |
| 264.612.172                   | Singolo - Single  | G1/4M 1/4"BSPM.    | 16 | 36 | 10 |    |  |  |  |
| 264.612.173                   | Singolo - Single  | Ø 12x 19F.         | 26 | 36 | -  |    |  |  |  |