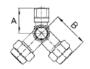

Use: for insecticides, fungicides and weed control. Industrial uses. Adjustable up to 270°. O Ring seals for drip proof adjustment. Two nuts to fix desired position.

| COME SI ORDINA / HOW TO ORDER |                   |                    |    |    |    |    |  |  |  |
|-------------------------------|-------------------|--------------------|----|----|----|----|--|--|--|
| CODICE                        | VERSIONE<br>model | ATTACCO connection | A  | B  | C  |    |  |  |  |
| 264.612.167                   | Doppio - Double   | 1/4"NPTF.          | 26 | 36 | _  |    |  |  |  |
| 264.612.168                   | Singolo - Single  | 1/4"NPTF.          | 26 | 36 | -  |    |  |  |  |
| 264.612.170                   | Doppio - Double   | Ø12×19F.           | 26 | 36 | -  |    |  |  |  |
| 264.612.171                   | Doppio - Double   | G1/4M 1/4"BSPM.    | 16 | 36 | 10 | 10 |  |  |  |
| 264.612.172                   | Singolo - Single  | G1/4M 1/4"BSPM.    | 16 | 36 | 10 |    |  |  |  |
| 264.612.173                   | Singolo - Single  | Ø 12x 19F.         | 26 | 36 | -  |    |  |  |  |