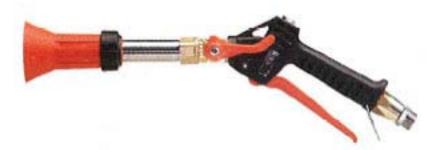

## B26.901.165

Multi purpose high pressure spray gun, recommended for vineyards, orchards and greenhouses. Spray Pattern adjusts from straight stream to full cone & the "Turbo" atomizer produces an extremely fine, soft impact spray ideal for spraying in green houses. Supplied with hose swivel. Available with reinforced nylon or metal handle.

Maximum Spray Tip Hole: 3.5 mm

Maximum Pressure: 50 bar / 700 psi

Weight: Without swivel = 620g

With swivel = 690g

Length: 400 mm / 16"

A valve kit for the turbo gun is available for the **B26.901.165** under the following part number **B23.302.6**. A complete repair kit is also available under the following part number **B26.302.6**.