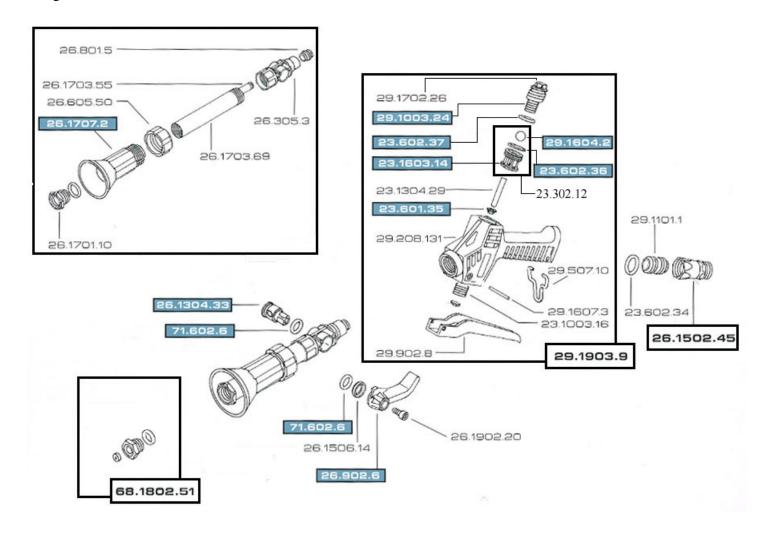

Maximum Spray Tip Hole: 3.5 mm

Maximum Pressure: 50 bar / 700 psi

Weight: Without swivel = 620g

With swivel = 690g

Length: 400 mm / 16"

A valve kit for the turbo gun is available for the **B26.901.165** under the following part number **B23.302.6**. A complete repair kit is also available under the following part number **B26.302.6**.