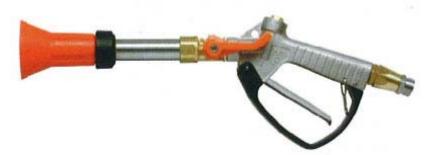

## B26.901.165MK2

Multi purpose high pressure spray gun, recommended for vineyards, orchards and greenhouses. Spray Pattern adjusts from straight stream to full cone & the "Turbo" atomizer produces an extremely fine, soft impact spray ideal for spraying in green houses. Supplied with hose swivel. Available with reinforced nylon or metal handle.

| Maximum Spray Tip Hole: | 3.5 mm                |
|-------------------------|-----------------------|
| Maximum Pressure:       | 50 bar / 700 psi      |
| Weight:                 | Without swivel = 770g |
|                         | With swivel $= 840g$  |

400 mm / 16"

Length:

A valve kit for the turbo gun is available for the **B26.901.165MK2** under the following part number **B23.302.6**. A complete repair kit is also available under the following part number **B26.302.6**.