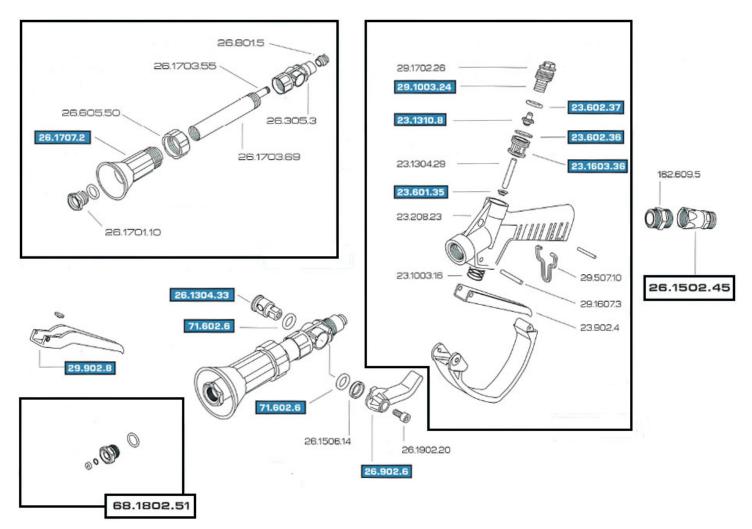

400 mm / 16"

Length:

A valve kit for the turbo gun is available for the **B26.901.165MK2** under the following part number **B23.302.6**. A complete repair kit is also available under the following part number **B26.302.6**.