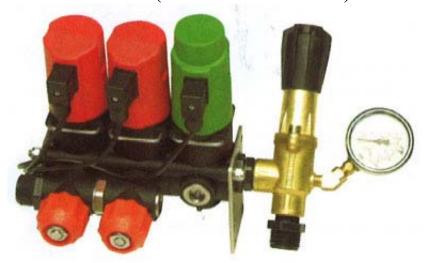

## I-E4021 (Electric Control Kit)

Maximum Pressure for the valve bank is 40 bar / 580 psi.

## 

| B180.1910.015 | Reg Valve 12V 40 bar      | 1 | Refer to the Braglia B180,1910,015 for valve details          |
|---------------|---------------------------|---|---------------------------------------------------------------|
| B180.1702.32  | Plug 3/4"                 | 3 |                                                               |
| B180.1702.29  | Bush 3/4" BSP             | 1 |                                                               |
| B180.1702.27  | Plug                      | 1 |                                                               |
| B180.805.2    | Bracket Kit (3 Valves)    | 1 |                                                               |
| B180.1101.4   | Nipple 3/4" M/M           | 1 |                                                               |
| B410.1510.2   | PRV 60 bar 3/4" F         | 1 | Refer to the Braglia pressure relief valves for valve details |
| L-G1432       | Gauge 63mm 0-6000Kpa      | 1 |                                                               |
| B180.1910.24  | Valve Ball 12v Bypass     | 2 | Refer to the Braglia B180,1910,24 for valve details           |
| B180.0609.009 | Hex 3/4" - 3/4"           | 1 |                                                               |
| A116425       | Elbow 0.25 for Fly        | 2 |                                                               |
| A106425       | Tail 1" to 25mm           | 1 |                                                               |
| AG10041       | O-ring 1"                 | 3 |                                                               |
| A240034       | Reducing Nipple 1" - 3/4" | 1 |                                                               |
| TFRB3414      | Reducing Bush 3/4" - 1/4" | 1 |                                                               |
| A200040       | Fly Nut 1"                | 3 |                                                               |
| B180.201.16   | Gauge Adapter             | 1 |                                                               |
| A46615230     | Control Box 2 Section     | 1 |                                                               |