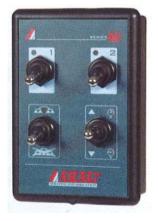

Pictured to the left is the Arag Controller used with the I-E4021. It comes complete with a 4m connection cable.