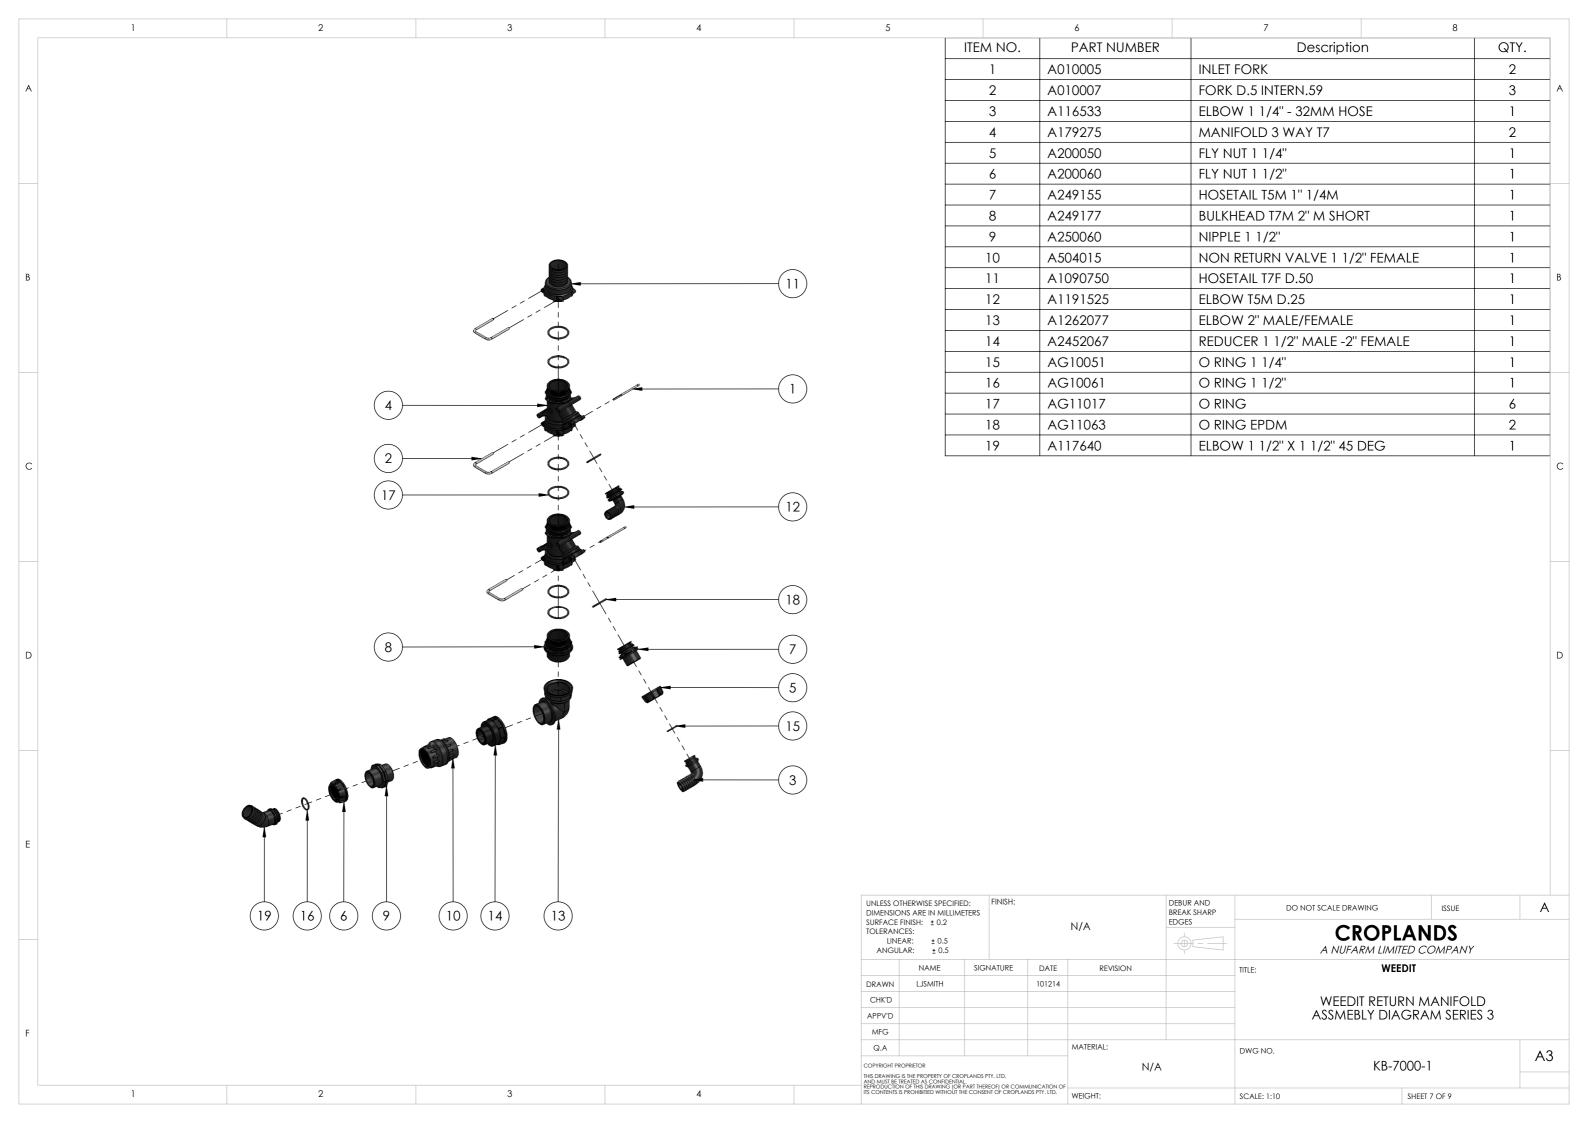

|          | 10             |                                                        | 12                                    |           |
|----------|----------------|--------------------------------------------------------|---------------------------------------|-----------|
| ITEM NO. | PART NUMBER    | Description                                            | QTY.                                  |           |
| 1        | A3160F3 ecn    | FILTER SUCTION T7 50MM                                 | 1                                     |           |
| 2        | A010007        | FORK D.5 INTERN.59                                     | 7                                     |           |
| 3        | A31720F2       | FILTER T7 50 MESH                                      | 1                                     |           |
| 4        | A106625        | TAIL 1 1/2" TO 25MM                                    | 1                                     |           |
| 5        | A116533        | ELBOW 1 1/4" - 32MM HOSE                               | 1                                     |           |
| 6        | A120066        | ELBOW 1 1/2" X 1 1/2" FEMALE THREAD                    | 1                                     |           |
| 7        | A200050        | FLY NUT 1 1/4"                                         | 1                                     |           |
| 8        | A200060        | FLY NUT 1 1/2"                                         | 1                                     |           |
| 9        | A250030        | NIPPLE 3/4"                                            | 1                                     | 7         |
| 10       | A250050        | NIPPLE 1 1/4"                                          | 1                                     | ٦         |
| 11       | A250060        | NIPPLE 1 1/2"                                          | 2                                     |           |
| 12       | A259177        | NIPPLE T7M -T7M                                        | 1                                     |           |
| 13       | A504015        | NON RETURN VALVE 1 1/2" FEMALE                         | 1                                     | $\neg$    |
| 14       | A1032532       | HOSETAIL 1 1/4" D.32                                   | 2                                     | ٦         |
| 15       | A1090750       | HOSETAIL T7F D.50                                      | 2                                     | ٦         |
| 16       | A1190750       | ELBOW T7F D.50                                         | 4                                     | ٦         |
| 17       | A1302050       | TEE 1 1/4"                                             | 1                                     |           |
| 18       | AG10017        | ORING                                                  | 2                                     | +         |
| 19       | AG10051        | O RING 1 1/4"                                          | 1                                     | $\dashv$  |
| 20       | AG10061        | O RING 1 1/2"                                          | 1                                     | $\dashv$  |
| 21       | AG11017        | ORING                                                  | 4                                     | $\dashv$  |
| 22       | B165.1501.4    | BALL VALVE 1/2" X 3/8" RH                              | 1                                     | $\dashv$  |
| 23       | BJCPLG075      | SOCKET NPT 3/4" NYLON                                  | 1                                     | $\exists$ |
| 24       | BJHB075-050    | HOSEBARB 3/4" NPT X 1/2" BARB                          | 1                                     | $\dashv$  |
| 25       | BJHB100        | HOSEBARB 1"NPT X 1" BARB                               | 2                                     | $\dashv$  |
| 26       | BP-700C-6-001  | CONTROL PANEL WEEDIT                                   | <br>1                                 | $\dashv$  |
| 27       | K-075-CAP      | CAMLOCK 3/4" CAP "DC" POLY GLASS                       | 1                                     | +         |
| 28       | K-075-F        | CAMLOCK 3/4" MALE THREAD "F" POLY                      | 1                                     | $\dashv$  |
| 29       | K-150-CAP      | CAMLOCK 1 1/2" CAP "DC" POLY                           | <u>·</u><br>1                         | $\dashv$  |
| 30       | K-150-F        | CAMLOCK 1 1/2" MALE THREAD "F"                         | 1                                     | $\dashv$  |
| 31       | KB-7000-1-001  | BROADCAST FUNCTION SELECTION VALVE                     | 1                                     | $\dashv$  |
| 32       | KB-7000-1-002  | BROADCAST FLUSH VALVE ASSEMBLY                         | 1                                     | ┨ .       |
| 33       | KB-7000-1-002  | RAMSEY VALVE RETURN VALVE ASSEMBLY                     | 1                                     | $\dashv$  |
|          | KB-7000-1-003  |                                                        |                                       | $\dashv$  |
| 34       | KB-7000-1-004  | ACE PUMP VENT VALVE ASSEMBLY WEEDIT FLOW CONTROL VALVE | 1                                     | $\dashv$  |
|          |                |                                                        | 1                                     | +         |
| 36       | KB-7000-1-006  | WEEDIT RETURN MANIFOLD WEEDIT FILL VALVE ASSEMBLY      | · · · · · · · · · · · · · · · · · · · | $\dashv$  |
|          | KB-7000-1-007  | WEEDIT AGITATOR AND RINSE VALVE                        | 1                                     | $\dashv$  |
| 38       | KB-7000-1-008  | ASSEMBLY                                               | 1                                     | _         |
| 39       | L-G1611        | GAUGE 100MM 0-1600KPA 3/8" B/E                         | 1                                     | _         |
| 40       | PH4622         | ELBOW 3/4" FEMALE                                      | 1                                     | _         |
| 41       | PH5023         | NON RETURN VALVE 1"                                    | 1                                     | _         |
| 42       | POL0003306.4CR | ONE WAY VALVE KIT 2"                                   | 1                                     | _         |
| 43       | POLCHRE0001    | PONY FLOW 4 REMOTE DISPLAY                             | 1                                     |           |
| 44       | POLRF6012      | HOSETAIL T7F D.50                                      | 1                                     | _         |
| 45       | TFA1212F       | TAIL BRASS 1/2"BSPF X 1/2"TAIL                         | 1                                     |           |
| 46       | TFA3838        | TAIL BRASS 3/8" BSPM X 3/8" TAIL                       | 1                                     |           |
| 47       | TFT3838FF      | TEE 3/8" BSPF BRASS                                    | 1                                     |           |