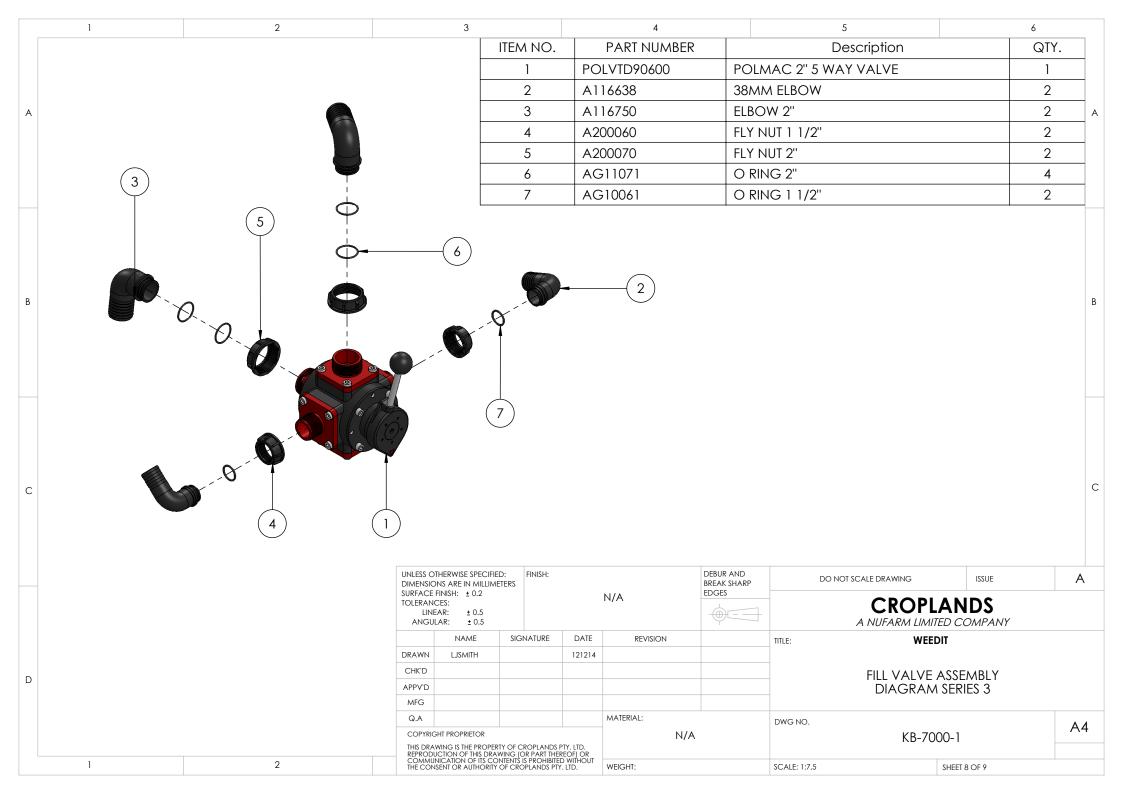

|          | 10             |                                                        | 12                                    |           |
|----------|----------------|--------------------------------------------------------|---------------------------------------|-----------|
| ITEM NO. | PART NUMBER    | Description                                            | QTY.                                  |           |
| 1        | A3160F3 ecn    | FILTER SUCTION T7 50MM                                 | 1                                     |           |
| 2        | A010007        | FORK D.5 INTERN.59                                     | 7                                     |           |
| 3        | A31720F2       | FILTER T7 50 MESH                                      | 1                                     |           |
| 4        | A106625        | TAIL 1 1/2" TO 25MM                                    | 1                                     |           |
| 5        | A116533        | ELBOW 1 1/4" - 32MM HOSE                               | 1                                     |           |
| 6        | A120066        | ELBOW 1 1/2" X 1 1/2" FEMALE THREAD                    | 1                                     |           |
| 7        | A200050        | FLY NUT 1 1/4"                                         | 1                                     |           |
| 8        | A200060        | FLY NUT 1 1/2"                                         | 1                                     |           |
| 9        | A250030        | NIPPLE 3/4"                                            | 1                                     | 7         |
| 10       | A250050        | NIPPLE 1 1/4"                                          | 1                                     | ٦         |
| 11       | A250060        | NIPPLE 1 1/2"                                          | 2                                     |           |
| 12       | A259177        | NIPPLE T7M -T7M                                        | 1                                     |           |
| 13       | A504015        | NON RETURN VALVE 1 1/2" FEMALE                         | 1                                     | $\neg$    |
| 14       | A1032532       | HOSETAIL 1 1/4" D.32                                   | 2                                     | ٦         |
| 15       | A1090750       | HOSETAIL T7F D.50                                      | 2                                     | ٦         |
| 16       | A1190750       | ELBOW T7F D.50                                         | 4                                     | ٦         |
| 17       | A1302050       | TEE 1 1/4"                                             | 1                                     |           |
| 18       | AG10017        | ORING                                                  | 2                                     | +         |
| 19       | AG10051        | O RING 1 1/4"                                          | 1                                     | $\dashv$  |
| 20       | AG10061        | O RING 1 1/2"                                          | 1                                     | $\dashv$  |
| 21       | AG11017        | ORING                                                  | 4                                     | $\dashv$  |
| 22       | B165.1501.4    | BALL VALVE 1/2" X 3/8" RH                              | 1                                     | $\dashv$  |
| 23       | BJCPLG075      | SOCKET NPT 3/4" NYLON                                  | 1                                     | $\exists$ |
| 24       | BJHB075-050    | HOSEBARB 3/4" NPT X 1/2" BARB                          | 1                                     | $\dashv$  |
| 25       | BJHB100        | HOSEBARB 1"NPT X 1" BARB                               | 2                                     | $\dashv$  |
| 26       | BP-700C-6-001  | CONTROL PANEL WEEDIT                                   | <br>1                                 | $\dashv$  |
| 27       | K-075-CAP      | CAMLOCK 3/4" CAP "DC" POLY GLASS                       | 1                                     | +         |
| 28       | K-075-F        | CAMLOCK 3/4" MALE THREAD "F" POLY                      | 1                                     | $\dashv$  |
| 29       | K-150-CAP      | CAMLOCK 1 1/2" CAP "DC" POLY                           | <u>·</u><br>1                         | $\dashv$  |
| 30       | K-150-F        | CAMLOCK 1 1/2" MALE THREAD "F"                         | 1                                     | $\dashv$  |
| 31       | KB-7000-1-001  | BROADCAST FUNCTION SELECTION VALVE                     | 1                                     | $\dashv$  |
| 32       | KB-7000-1-002  | BROADCAST FLUSH VALVE ASSEMBLY                         | 1                                     | ┨ .       |
| 33       | KB-7000-1-002  | RAMSEY VALVE RETURN VALVE ASSEMBLY                     | 1                                     | $\dashv$  |
|          | KB-7000-1-003  |                                                        |                                       | $\dashv$  |
| 34       | KB-7000-1-004  | ACE PUMP VENT VALVE ASSEMBLY WEEDIT FLOW CONTROL VALVE | 1                                     | $\dashv$  |
|          |                |                                                        | 1                                     | +         |
| 36       | KB-7000-1-006  | WEEDIT RETURN MANIFOLD WEEDIT FILL VALVE ASSEMBLY      | · · · · · · · · · · · · · · · · · · · | $\dashv$  |
|          | KB-7000-1-007  | WEEDIT AGITATOR AND RINSE VALVE                        | 1                                     | $\dashv$  |
| 38       | KB-7000-1-008  | ASSEMBLY                                               | 1                                     | _         |
| 39       | L-G1611        | GAUGE 100MM 0-1600KPA 3/8" B/E                         | 1                                     | _         |
| 40       | PH4622         | ELBOW 3/4" FEMALE                                      | 1                                     | _         |
| 41       | PH5023         | NON RETURN VALVE 1"                                    | 1                                     | _         |
| 42       | POL0003306.4CR | ONE WAY VALVE KIT 2"                                   | 1                                     | _         |
| 43       | POLCHRE0001    | PONY FLOW 4 REMOTE DISPLAY                             | 1                                     |           |
| 44       | POLRF6012      | HOSETAIL T7F D.50                                      | 1                                     | _         |
| 45       | TFA1212F       | TAIL BRASS 1/2"BSPF X 1/2"TAIL                         | 1                                     |           |
| 46       | TFA3838        | TAIL BRASS 3/8" BSPM X 3/8" TAIL                       | 1                                     |           |
| 47       | TFT3838FF      | TEE 3/8" BSPF BRASS                                    | 1                                     |           |