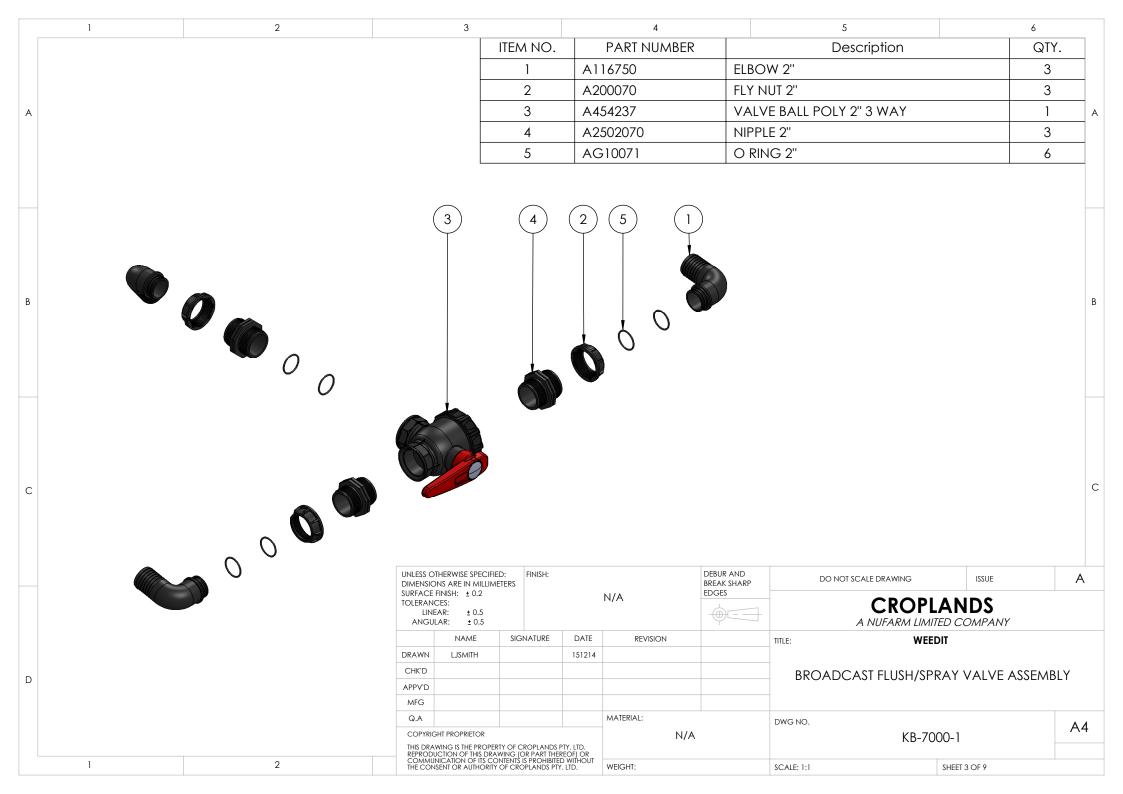

|          | 10             |                                                        | 12                                    |           |
|----------|----------------|--------------------------------------------------------|---------------------------------------|-----------|
| ITEM NO. | PART NUMBER    | Description                                            | QTY.                                  |           |
| 1        | A3160F3 ecn    | FILTER SUCTION T7 50MM                                 | 1                                     |           |
| 2        | A010007        | FORK D.5 INTERN.59                                     | 7                                     |           |
| 3        | A31720F2       | FILTER T7 50 MESH                                      | 1                                     |           |
| 4        | A106625        | TAIL 1 1/2" TO 25MM                                    | 1                                     |           |
| 5        | A116533        | ELBOW 1 1/4" - 32MM HOSE                               | 1                                     |           |
| 6        | A120066        | ELBOW 1 1/2" X 1 1/2" FEMALE THREAD                    | 1                                     |           |
| 7        | A200050        | FLY NUT 1 1/4"                                         | 1                                     |           |
| 8        | A200060        | FLY NUT 1 1/2"                                         | 1                                     |           |
| 9        | A250030        | NIPPLE 3/4"                                            | 1                                     | 7         |
| 10       | A250050        | NIPPLE 1 1/4"                                          | 1                                     | ٦         |
| 11       | A250060        | NIPPLE 1 1/2"                                          | 2                                     |           |
| 12       | A259177        | NIPPLE T7M -T7M                                        | 1                                     |           |
| 13       | A504015        | NON RETURN VALVE 1 1/2" FEMALE                         | 1                                     | $\neg$    |
| 14       | A1032532       | HOSETAIL 1 1/4" D.32                                   | 2                                     | ٦         |
| 15       | A1090750       | HOSETAIL T7F D.50                                      | 2                                     | ٦         |
| 16       | A1190750       | ELBOW T7F D.50                                         | 4                                     | ٦         |
| 17       | A1302050       | TEE 1 1/4"                                             | 1                                     |           |
| 18       | AG10017        | ORING                                                  | 2                                     | +         |
| 19       | AG10051        | O RING 1 1/4"                                          | 1                                     | $\dashv$  |
| 20       | AG10061        | O RING 1 1/2"                                          | 1                                     | $\dashv$  |
| 21       | AG11017        | ORING                                                  | 4                                     | $\dashv$  |
| 22       | B165.1501.4    | BALL VALVE 1/2" X 3/8" RH                              | 1                                     | $\dashv$  |
| 23       | BJCPLG075      | SOCKET NPT 3/4" NYLON                                  | 1                                     | $\exists$ |
| 24       | BJHB075-050    | HOSEBARB 3/4" NPT X 1/2" BARB                          | 1                                     | $\dashv$  |
| 25       | BJHB100        | HOSEBARB 1"NPT X 1" BARB                               | 2                                     | $\dashv$  |
| 26       | BP-700C-6-001  | CONTROL PANEL WEEDIT                                   | <br>1                                 | $\dashv$  |
| 27       | K-075-CAP      | CAMLOCK 3/4" CAP "DC" POLY GLASS                       | 1                                     | +         |
| 28       | K-075-F        | CAMLOCK 3/4" MALE THREAD "F" POLY                      | 1                                     | $\dashv$  |
| 29       | K-150-CAP      | CAMLOCK 1 1/2" CAP "DC" POLY                           | <u>·</u><br>1                         | $\dashv$  |
| 30       | K-150-F        | CAMLOCK 1 1/2" MALE THREAD "F"                         | 1                                     | $\dashv$  |
| 31       | KB-7000-1-001  | BROADCAST FUNCTION SELECTION VALVE                     | 1                                     | $\dashv$  |
| 32       | KB-7000-1-002  | BROADCAST FLUSH VALVE ASSEMBLY                         | 1                                     | ┨ .       |
| 33       | KB-7000-1-002  | RAMSEY VALVE RETURN VALVE ASSEMBLY                     | 1                                     | $\dashv$  |
|          | KB-7000-1-003  |                                                        |                                       | $\dashv$  |
| 34       | KB-7000-1-004  | ACE PUMP VENT VALVE ASSEMBLY WEEDIT FLOW CONTROL VALVE | 1                                     | $\dashv$  |
|          |                |                                                        | 1                                     | +         |
| 36       | KB-7000-1-006  | WEEDIT RETURN MANIFOLD WEEDIT FILL VALVE ASSEMBLY      | · · · · · · · · · · · · · · · · · · · | $\dashv$  |
|          | KB-7000-1-007  | WEEDIT AGITATOR AND RINSE VALVE                        | 1                                     | $\dashv$  |
| 38       | KB-7000-1-008  | ASSEMBLY                                               | 1                                     | _         |
| 39       | L-G1611        | GAUGE 100MM 0-1600KPA 3/8" B/E                         | 1                                     | _         |
| 40       | PH4622         | ELBOW 3/4" FEMALE                                      | 1                                     | _         |
| 41       | PH5023         | NON RETURN VALVE 1"                                    | 1                                     | _         |
| 42       | POL0003306.4CR | ONE WAY VALVE KIT 2"                                   | 1                                     | _         |
| 43       | POLCHRE0001    | PONY FLOW 4 REMOTE DISPLAY                             | 1                                     |           |
| 44       | POLRF6012      | HOSETAIL T7F D.50                                      | 1                                     | _         |
| 45       | TFA1212F       | TAIL BRASS 1/2"BSPF X 1/2"TAIL                         | 1                                     |           |
| 46       | TFA3838        | TAIL BRASS 3/8" BSPM X 3/8" TAIL                       | 1                                     |           |
| 47       | TFT3838FF      | TEE 3/8" BSPF BRASS                                    | 1                                     |           |