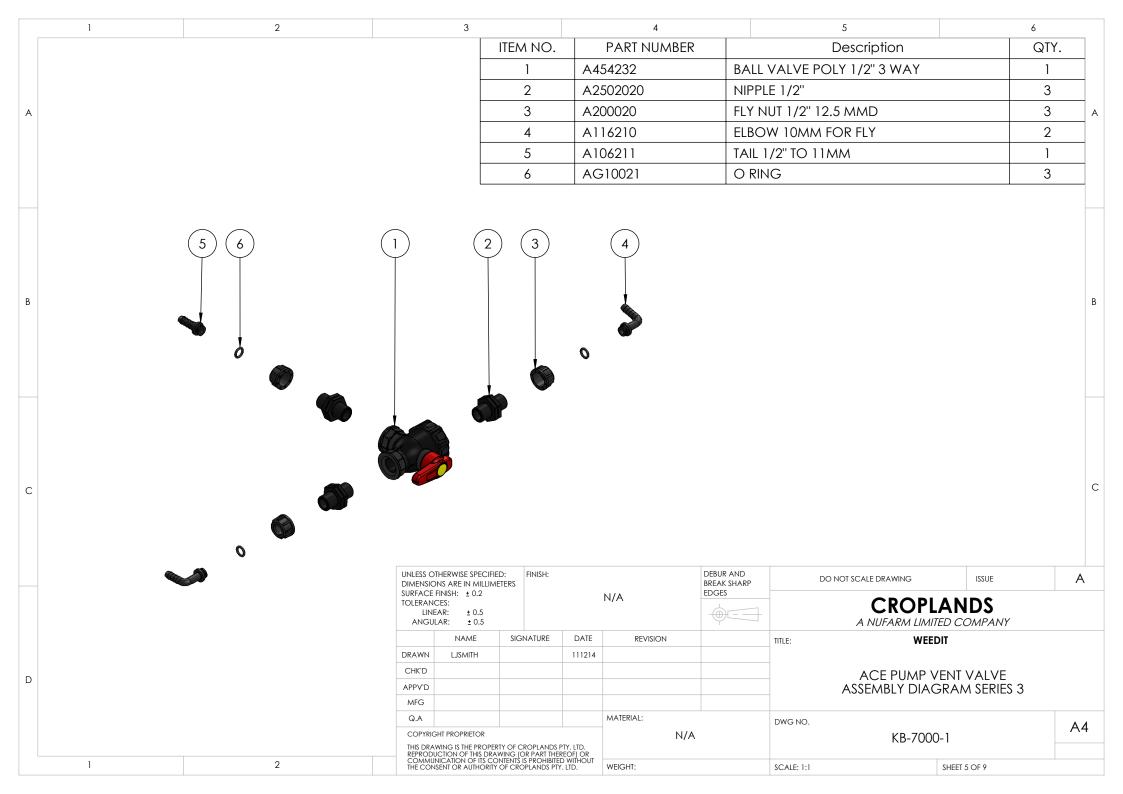

|          | 10             |                                                        | 12                                    |           |
|----------|----------------|--------------------------------------------------------|---------------------------------------|-----------|
| ITEM NO. | PART NUMBER    | Description                                            | QTY.                                  |           |
| 1        | A3160F3 ecn    | FILTER SUCTION T7 50MM                                 | 1                                     |           |
| 2        | A010007        | FORK D.5 INTERN.59                                     | 7                                     |           |
| 3        | A31720F2       | FILTER T7 50 MESH                                      | 1                                     |           |
| 4        | A106625        | TAIL 1 1/2" TO 25MM                                    | 1                                     |           |
| 5        | A116533        | ELBOW 1 1/4" - 32MM HOSE                               | 1                                     |           |
| 6        | A120066        | ELBOW 1 1/2" X 1 1/2" FEMALE THREAD                    | 1                                     |           |
| 7        | A200050        | FLY NUT 1 1/4"                                         | 1                                     |           |
| 8        | A200060        | FLY NUT 1 1/2"                                         | 1                                     |           |
| 9        | A250030        | NIPPLE 3/4"                                            | 1                                     | 7         |
| 10       | A250050        | NIPPLE 1 1/4"                                          | 1                                     | ٦         |
| 11       | A250060        | NIPPLE 1 1/2"                                          | 2                                     |           |
| 12       | A259177        | NIPPLE T7M -T7M                                        | 1                                     |           |
| 13       | A504015        | NON RETURN VALVE 1 1/2" FEMALE                         | 1                                     | $\neg$    |
| 14       | A1032532       | HOSETAIL 1 1/4" D.32                                   | 2                                     | ٦         |
| 15       | A1090750       | HOSETAIL T7F D.50                                      | 2                                     | ٦         |
| 16       | A1190750       | ELBOW T7F D.50                                         | 4                                     | ٦         |
| 17       | A1302050       | TEE 1 1/4"                                             | 1                                     |           |
| 18       | AG10017        | ORING                                                  | 2                                     | +         |
| 19       | AG10051        | O RING 1 1/4"                                          | 1                                     | $\dashv$  |
| 20       | AG10061        | O RING 1 1/2"                                          | 1                                     | $\dashv$  |
| 21       | AG11017        | ORING                                                  | 4                                     | $\dashv$  |
| 22       | B165.1501.4    | BALL VALVE 1/2" X 3/8" RH                              | 1                                     | $\dashv$  |
| 23       | BJCPLG075      | SOCKET NPT 3/4" NYLON                                  | 1                                     | $\exists$ |
| 24       | BJHB075-050    | HOSEBARB 3/4" NPT X 1/2" BARB                          | 1                                     | $\dashv$  |
| 25       | BJHB100        | HOSEBARB 1"NPT X 1" BARB                               | 2                                     | $\dashv$  |
| 26       | BP-700C-6-001  | CONTROL PANEL WEEDIT                                   | <br>1                                 | $\dashv$  |
| 27       | K-075-CAP      | CAMLOCK 3/4" CAP "DC" POLY GLASS                       | 1                                     | +         |
| 28       | K-075-F        | CAMLOCK 3/4" MALE THREAD "F" POLY                      | 1                                     | $\dashv$  |
| 29       | K-150-CAP      | CAMLOCK 1 1/2" CAP "DC" POLY                           | <u>·</u><br>1                         | $\dashv$  |
| 30       | K-150-F        | CAMLOCK 1 1/2" MALE THREAD "F"                         | 1                                     | $\dashv$  |
| 31       | KB-7000-1-001  | BROADCAST FUNCTION SELECTION VALVE                     | 1                                     | $\dashv$  |
| 32       | KB-7000-1-002  | BROADCAST FLUSH VALVE ASSEMBLY                         | 1                                     | ┨ .       |
| 33       | KB-7000-1-002  | RAMSEY VALVE RETURN VALVE ASSEMBLY                     | 1                                     | $\dashv$  |
|          | KB-7000-1-003  |                                                        |                                       | $\dashv$  |
| 34       | KB-7000-1-004  | ACE PUMP VENT VALVE ASSEMBLY WEEDIT FLOW CONTROL VALVE | 1                                     | $\dashv$  |
|          |                |                                                        | 1                                     | +         |
| 36       | KB-7000-1-006  | WEEDIT RETURN MANIFOLD WEEDIT FILL VALVE ASSEMBLY      | · · · · · · · · · · · · · · · · · · · | $\dashv$  |
|          | KB-7000-1-007  | WEEDIT AGITATOR AND RINSE VALVE                        | 1                                     | $\dashv$  |
| 38       | KB-7000-1-008  | ASSEMBLY                                               | 1                                     | _         |
| 39       | L-G1611        | GAUGE 100MM 0-1600KPA 3/8" B/E                         | 1                                     | _         |
| 40       | PH4622         | ELBOW 3/4" FEMALE                                      | 1                                     | _         |
| 41       | PH5023         | NON RETURN VALVE 1"                                    | 1                                     | _         |
| 42       | POL0003306.4CR | ONE WAY VALVE KIT 2"                                   | 1                                     | _         |
| 43       | POLCHRE0001    | PONY FLOW 4 REMOTE DISPLAY                             | 1                                     |           |
| 44       | POLRF6012      | HOSETAIL T7F D.50                                      | 1                                     | _         |
| 45       | TFA1212F       | TAIL BRASS 1/2"BSPF X 1/2"TAIL                         | 1                                     |           |
| 46       | TFA3838        | TAIL BRASS 3/8" BSPM X 3/8" TAIL                       | 1                                     |           |
| 47       | TFT3838FF      | TEE 3/8" BSPF BRASS                                    | 1                                     |           |