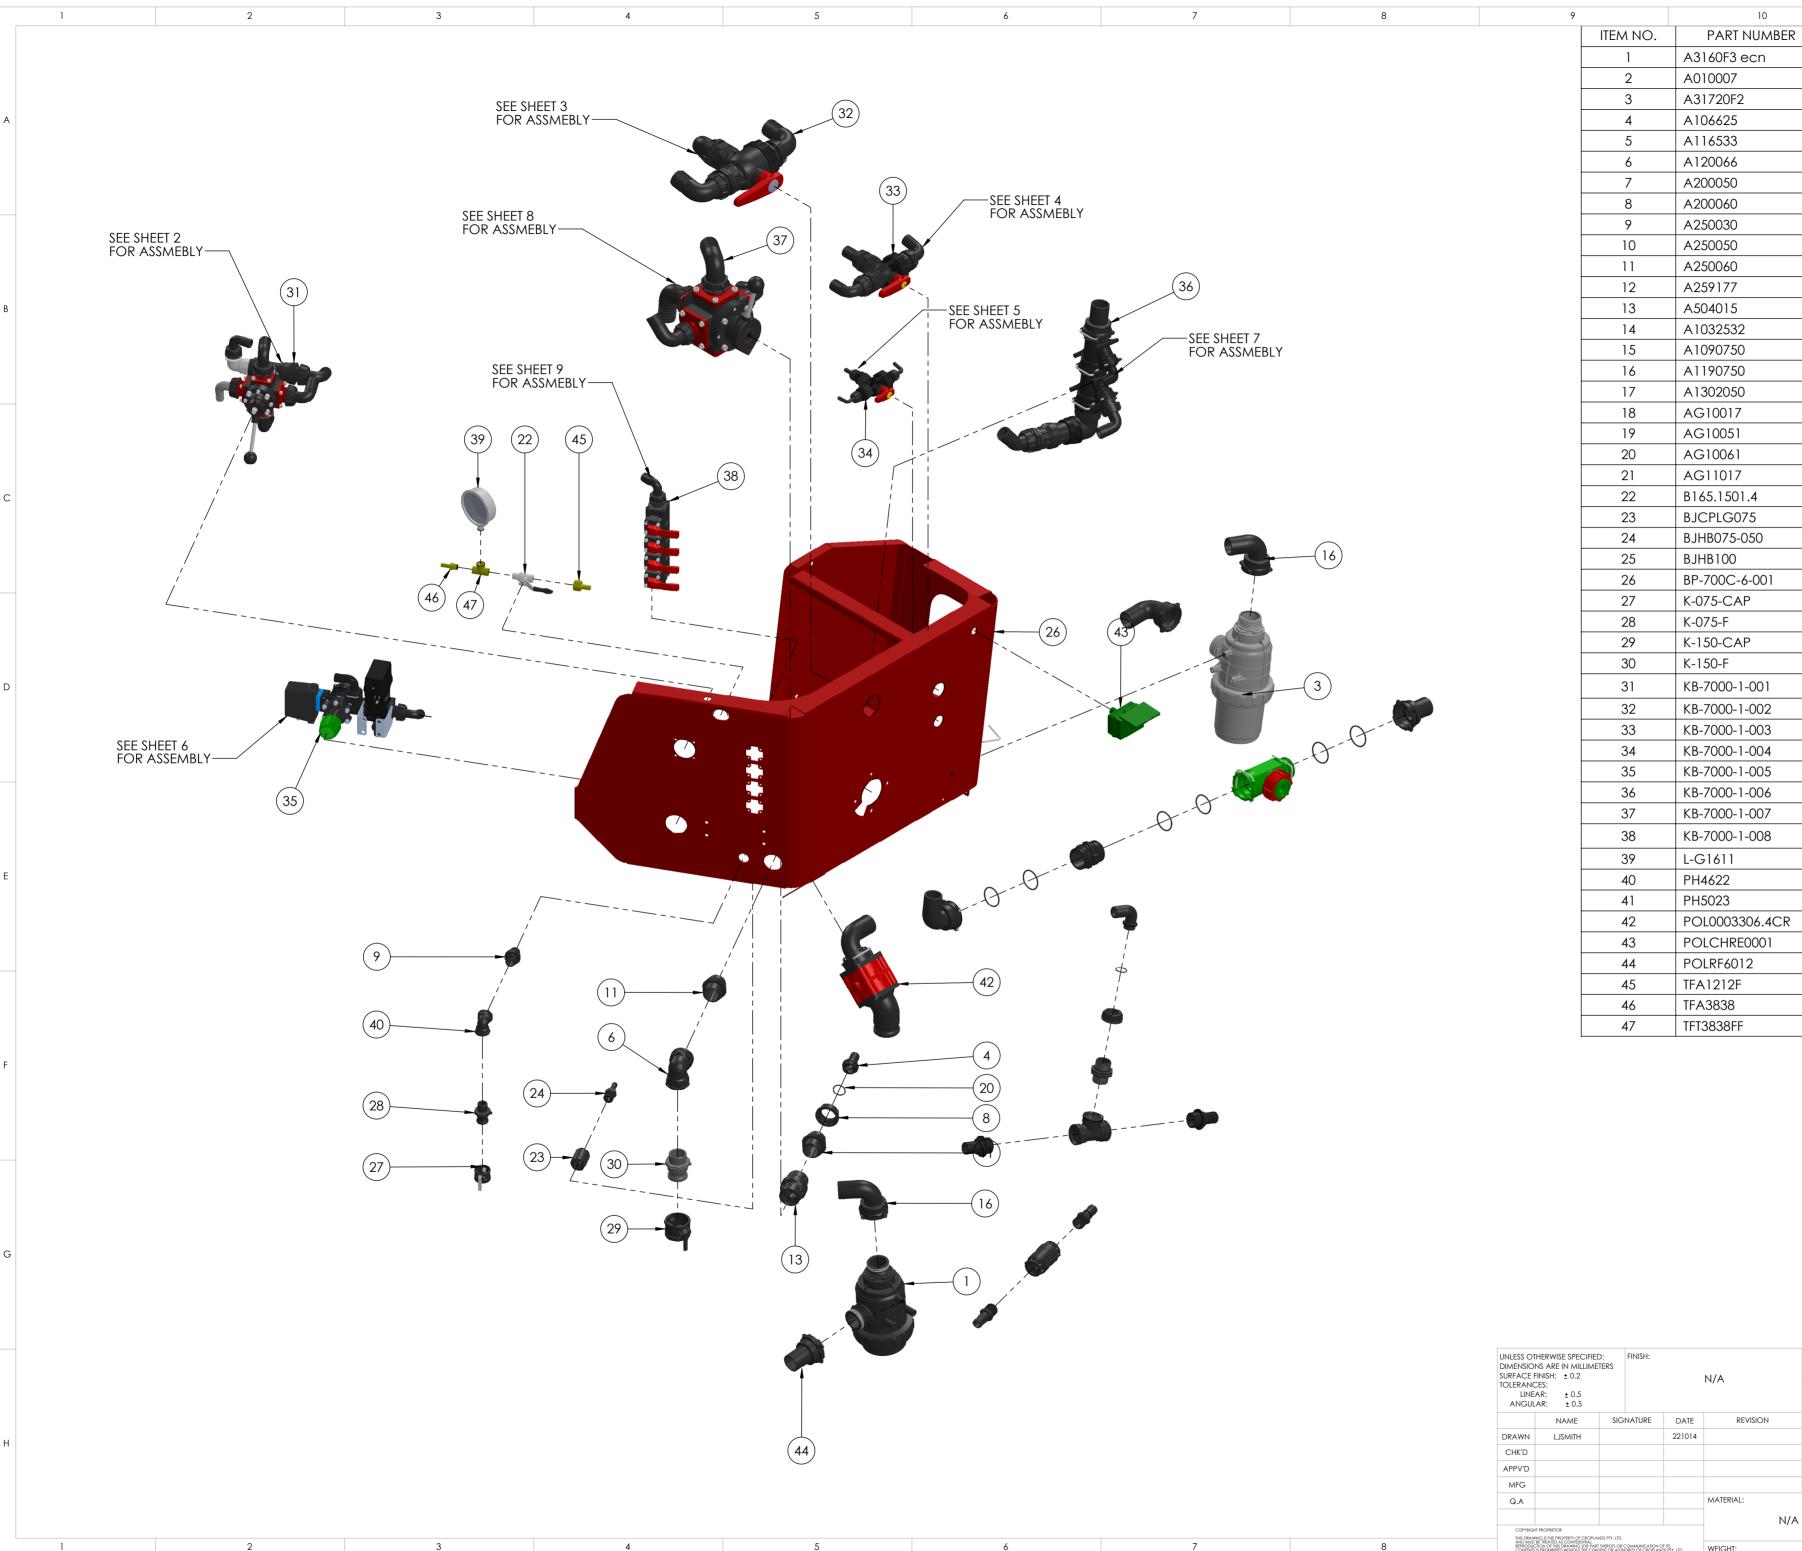

|          | 10             |                                                        | 12                                    |           |
|----------|----------------|--------------------------------------------------------|---------------------------------------|-----------|
| ITEM NO. | PART NUMBER    | Description                                            | QTY.                                  |           |
| 1        | A3160F3 ecn    | FILTER SUCTION T7 50MM                                 | 1                                     |           |
| 2        | A010007        | FORK D.5 INTERN.59                                     | 7                                     |           |
| 3        | A31720F2       | FILTER T7 50 MESH                                      | 1                                     |           |
| 4        | A106625        | TAIL 1 1/2" TO 25MM                                    | 1                                     |           |
| 5        | A116533        | ELBOW 1 1/4" - 32MM HOSE                               | 1                                     |           |
| 6        | A120066        | ELBOW 1 1/2" X 1 1/2" FEMALE THREAD                    | 1                                     |           |
| 7        | A200050        | FLY NUT 1 1/4"                                         | 1                                     |           |
| 8        | A200060        | FLY NUT 1 1/2"                                         | 1                                     |           |
| 9        | A250030        | NIPPLE 3/4"                                            | 1                                     | 7         |
| 10       | A250050        | NIPPLE 1 1/4"                                          | 1                                     | ٦         |
| 11       | A250060        | NIPPLE 1 1/2"                                          | 2                                     |           |
| 12       | A259177        | NIPPLE T7M -T7M                                        | 1                                     |           |
| 13       | A504015        | NON RETURN VALVE 1 1/2" FEMALE                         | 1                                     | $\neg$    |
| 14       | A1032532       | HOSETAIL 1 1/4" D.32                                   | 2                                     | ٦         |
| 15       | A1090750       | HOSETAIL T7F D.50                                      | 2                                     | ٦         |
| 16       | A1190750       | ELBOW T7F D.50                                         | 4                                     | ٦         |
| 17       | A1302050       | TEE 1 1/4"                                             | 1                                     |           |
| 18       | AG10017        | ORING                                                  | 2                                     | +         |
| 19       | AG10051        | O RING 1 1/4"                                          | 1                                     | $\dashv$  |
| 20       | AG10061        | O RING 1 1/2"                                          | 1                                     | $\dashv$  |
| 21       | AG11017        | ORING                                                  | 4                                     | $\dashv$  |
| 22       | B165.1501.4    | BALL VALVE 1/2" X 3/8" RH                              | 1                                     | $\dashv$  |
| 23       | BJCPLG075      | SOCKET NPT 3/4" NYLON                                  | 1                                     | $\exists$ |
| 24       | BJHB075-050    | HOSEBARB 3/4" NPT X 1/2" BARB                          | 1                                     | $\dashv$  |
| 25       | BJHB100        | HOSEBARB 1"NPT X 1" BARB                               | 2                                     | $\dashv$  |
| 26       | BP-700C-6-001  | CONTROL PANEL WEEDIT                                   | <br>1                                 | $\dashv$  |
| 27       | K-075-CAP      | CAMLOCK 3/4" CAP "DC" POLY GLASS                       | 1                                     | +         |
| 28       | K-075-F        | CAMLOCK 3/4" MALE THREAD "F" POLY                      | 1                                     | $\dashv$  |
| 29       | K-150-CAP      | CAMLOCK 1 1/2" CAP "DC" POLY                           | <u>·</u><br>1                         | $\dashv$  |
| 30       | K-150-F        | CAMLOCK 1 1/2" MALE THREAD "F"                         | 1                                     | $\dashv$  |
| 31       | KB-7000-1-001  | BROADCAST FUNCTION SELECTION VALVE                     | 1                                     | $\dashv$  |
| 32       | KB-7000-1-002  | BROADCAST FLUSH VALVE ASSEMBLY                         | 1                                     | ┨ .       |
| 33       | KB-7000-1-002  | RAMSEY VALVE RETURN VALVE ASSEMBLY                     | 1                                     | $\dashv$  |
|          | KB-7000-1-003  |                                                        |                                       | $\dashv$  |
| 34       | KB-7000-1-004  | ACE PUMP VENT VALVE ASSEMBLY WEEDIT FLOW CONTROL VALVE | 1                                     | $\dashv$  |
|          |                |                                                        | 1                                     | +         |
| 36       | KB-7000-1-006  | WEEDIT RETURN MANIFOLD WEEDIT FILL VALVE ASSEMBLY      | · · · · · · · · · · · · · · · · · · · | $\dashv$  |
|          | KB-7000-1-007  | WEEDIT AGITATOR AND RINSE VALVE                        | 1                                     | $\dashv$  |
| 38       | KB-7000-1-008  | ASSEMBLY                                               | 1                                     | _         |
| 39       | L-G1611        | GAUGE 100MM 0-1600KPA 3/8" B/E                         | 1                                     | _         |
| 40       | PH4622         | ELBOW 3/4" FEMALE                                      | 1                                     | _         |
| 41       | PH5023         | NON RETURN VALVE 1"                                    | 1                                     | _         |
| 42       | POL0003306.4CR | ONE WAY VALVE KIT 2"                                   | 1                                     | _         |
| 43       | POLCHRE0001    | PONY FLOW 4 REMOTE DISPLAY                             | 1                                     |           |
| 44       | POLRF6012      | HOSETAIL T7F D.50                                      | 1                                     | _         |
| 45       | TFA1212F       | TAIL BRASS 1/2"BSPF X 1/2"TAIL                         | 1                                     |           |
| 46       | TFA3838        | TAIL BRASS 3/8" BSPM X 3/8" TAIL                       | 1                                     |           |
| 47       | TFT3838FF      | TEE 3/8" BSPF BRASS                                    | 1                                     |           |

| S OTHERWISE SPECIFIED: ISIONS ARE IN MILLIMETERS ICE FINISH: ± 0.2 IANCES: LINEAR: ± 0.5 GULAR: ± 0.5                                                                                                                                                                                                                                                                                                                                                                                                                                                                                                                                                                                                                                                                                                                                                                                                                                                                                                                                                                                                                                                                                                                                                                                                                                                                                                                                                                                                                                                                                                                                                                                                                                                                                                                                                                                                                                                                                                                                                                                                                          |         |     |         | DEBUR AND<br>BREAK SHARP | DO NOT SCALE DRAWING |                                    | ISSUE         | В                             |     |     |  |  |
|--------------------------------------------------------------------------------------------------------------------------------------------------------------------------------------------------------------------------------------------------------------------------------------------------------------------------------------------------------------------------------------------------------------------------------------------------------------------------------------------------------------------------------------------------------------------------------------------------------------------------------------------------------------------------------------------------------------------------------------------------------------------------------------------------------------------------------------------------------------------------------------------------------------------------------------------------------------------------------------------------------------------------------------------------------------------------------------------------------------------------------------------------------------------------------------------------------------------------------------------------------------------------------------------------------------------------------------------------------------------------------------------------------------------------------------------------------------------------------------------------------------------------------------------------------------------------------------------------------------------------------------------------------------------------------------------------------------------------------------------------------------------------------------------------------------------------------------------------------------------------------------------------------------------------------------------------------------------------------------------------------------------------------------------------------------------------------------------------------------------------------|---------|-----|---------|--------------------------|----------------------|------------------------------------|---------------|-------------------------------|-----|-----|--|--|
|                                                                                                                                                                                                                                                                                                                                                                                                                                                                                                                                                                                                                                                                                                                                                                                                                                                                                                                                                                                                                                                                                                                                                                                                                                                                                                                                                                                                                                                                                                                                                                                                                                                                                                                                                                                                                                                                                                                                                                                                                                                                                                                                |         | N/A |         |                          | EDGES                | CROPLANDS A NUFARM LIMITED COMPANY |               |                               |     |     |  |  |
|                                                                                                                                                                                                                                                                                                                                                                                                                                                                                                                                                                                                                                                                                                                                                                                                                                                                                                                                                                                                                                                                                                                                                                                                                                                                                                                                                                                                                                                                                                                                                                                                                                                                                                                                                                                                                                                                                                                                                                                                                                                                                                                                | NAME    | SIG | NATURE  | DATE                     | REVISION             |                                    | TITLE: WEEDIT |                               | DIT |     |  |  |
| ٧N                                                                                                                                                                                                                                                                                                                                                                                                                                                                                                                                                                                                                                                                                                                                                                                                                                                                                                                                                                                                                                                                                                                                                                                                                                                                                                                                                                                                                                                                                                                                                                                                                                                                                                                                                                                                                                                                                                                                                                                                                                                                                                                             | LJSMITH |     |         | 221014                   |                      |                                    |               |                               |     |     |  |  |
| 'D                                                                                                                                                                                                                                                                                                                                                                                                                                                                                                                                                                                                                                                                                                                                                                                                                                                                                                                                                                                                                                                                                                                                                                                                                                                                                                                                                                                                                                                                                                                                                                                                                                                                                                                                                                                                                                                                                                                                                                                                                                                                                                                             |         |     |         |                          |                      |                                    | VD 70         | VD 7000 1 ACCELARLY DIA CRALA |     |     |  |  |
| /'D                                                                                                                                                                                                                                                                                                                                                                                                                                                                                                                                                                                                                                                                                                                                                                                                                                                                                                                                                                                                                                                                                                                                                                                                                                                                                                                                                                                                                                                                                                                                                                                                                                                                                                                                                                                                                                                                                                                                                                                                                                                                                                                            |         |     |         |                          |                      |                                    | KB-/(         | KB-7000-1 ASSEMBLY DIAGRAM    |     |     |  |  |
| G                                                                                                                                                                                                                                                                                                                                                                                                                                                                                                                                                                                                                                                                                                                                                                                                                                                                                                                                                                                                                                                                                                                                                                                                                                                                                                                                                                                                                                                                                                                                                                                                                                                                                                                                                                                                                                                                                                                                                                                                                                                                                                                              |         |     |         |                          |                      |                                    |               |                               |     |     |  |  |
| 4                                                                                                                                                                                                                                                                                                                                                                                                                                                                                                                                                                                                                                                                                                                                                                                                                                                                                                                                                                                                                                                                                                                                                                                                                                                                                                                                                                                                                                                                                                                                                                                                                                                                                                                                                                                                                                                                                                                                                                                                                                                                                                                              |         |     |         |                          | MATERIAL:            |                                    | DWG NO.       |                               |     | ۸.0 |  |  |
|                                                                                                                                                                                                                                                                                                                                                                                                                                                                                                                                                                                                                                                                                                                                                                                                                                                                                                                                                                                                                                                                                                                                                                                                                                                                                                                                                                                                                                                                                                                                                                                                                                                                                                                                                                                                                                                                                                                                                                                                                                                                                                                                |         |     |         |                          | N/A                  |                                    | KB-7000-1     |                               |     | A2  |  |  |
| OPPRIGHT PROPRETOR  S DRAWING IS THE PROPRETY OF CROPLANDS PTY. LTD.  JOHNST RETREATED AS CONTIDENTIAL  DUSINS TREATED AS CONTIDENTIAL  THEROFF OR COMMUNICATION OF ITS  THEROFF OR COMMUNICATION OF I |         |     |         |                          |                      |                                    |               |                               |     |     |  |  |
|                                                                                                                                                                                                                                                                                                                                                                                                                                                                                                                                                                                                                                                                                                                                                                                                                                                                                                                                                                                                                                                                                                                                                                                                                                                                                                                                                                                                                                                                                                                                                                                                                                                                                                                                                                                                                                                                                                                                                                                                                                                                                                                                |         |     | WEIGHT: |                          | SCALE: 1:10          | SHEET 1 OF 9                       |               |                               |     |     |  |  |
|                                                                                                                                                                                                                                                                                                                                                                                                                                                                                                                                                                                                                                                                                                                                                                                                                                                                                                                                                                                                                                                                                                                                                                                                                                                                                                                                                                                                                                                                                                                                                                                                                                                                                                                                                                                                                                                                                                                                                                                                                                                                                                                                |         |     |         |                          |                      |                                    |               |                               |     |     |  |  |