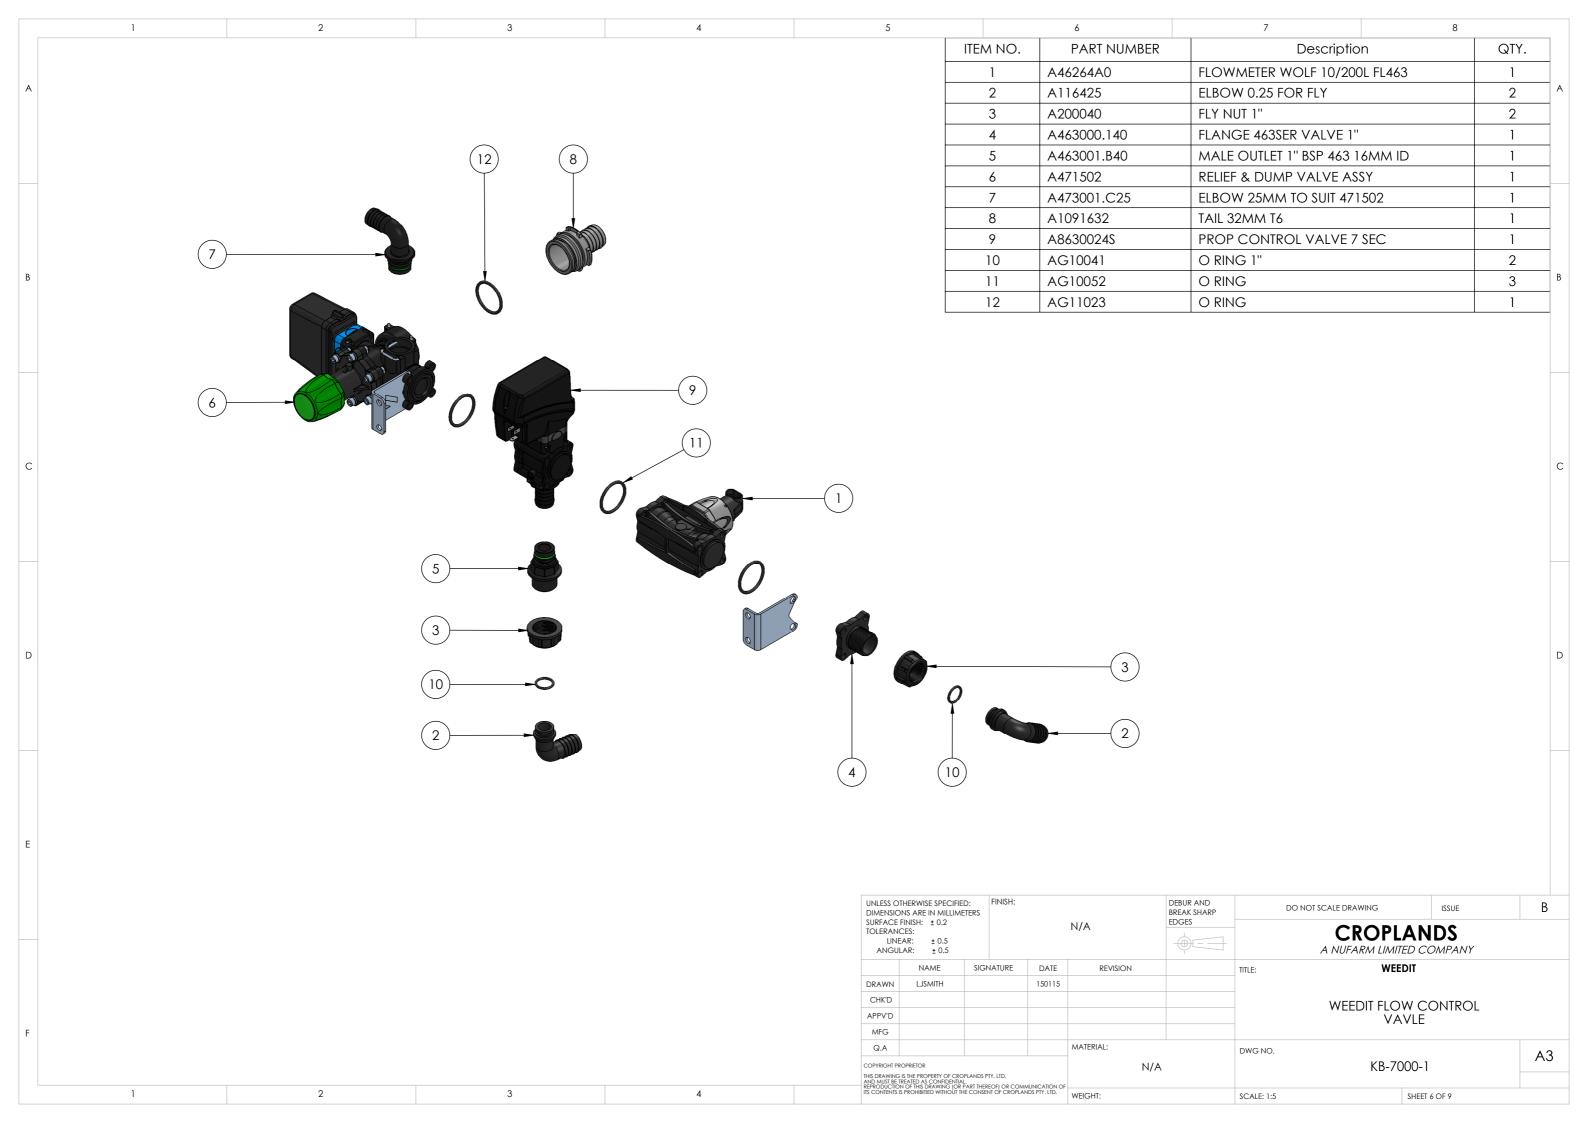

|          | 10             |                                                        | 12                                    |           |
|----------|----------------|--------------------------------------------------------|---------------------------------------|-----------|
| ITEM NO. | PART NUMBER    | Description                                            | QTY.                                  |           |
| 1        | A3160F3 ecn    | FILTER SUCTION T7 50MM                                 | 1                                     |           |
| 2        | A010007        | FORK D.5 INTERN.59                                     | 7                                     |           |
| 3        | A31720F2       | FILTER T7 50 MESH                                      | 1                                     |           |
| 4        | A106625        | TAIL 1 1/2" TO 25MM                                    | 1                                     |           |
| 5        | A116533        | ELBOW 1 1/4" - 32MM HOSE                               | 1                                     |           |
| 6        | A120066        | ELBOW 1 1/2" X 1 1/2" FEMALE THREAD                    | 1                                     |           |
| 7        | A200050        | FLY NUT 1 1/4"                                         | 1                                     |           |
| 8        | A200060        | FLY NUT 1 1/2"                                         | 1                                     |           |
| 9        | A250030        | NIPPLE 3/4"                                            | 1                                     | 7         |
| 10       | A250050        | NIPPLE 1 1/4"                                          | 1                                     | ٦         |
| 11       | A250060        | NIPPLE 1 1/2"                                          | 2                                     |           |
| 12       | A259177        | NIPPLE T7M -T7M                                        | 1                                     |           |
| 13       | A504015        | NON RETURN VALVE 1 1/2" FEMALE                         | 1                                     | $\neg$    |
| 14       | A1032532       | HOSETAIL 1 1/4" D.32                                   | 2                                     | ٦         |
| 15       | A1090750       | HOSETAIL T7F D.50                                      | 2                                     | ٦         |
| 16       | A1190750       | ELBOW T7F D.50                                         | 4                                     | ٦         |
| 17       | A1302050       | TEE 1 1/4"                                             | 1                                     |           |
| 18       | AG10017        | ORING                                                  | 2                                     | +         |
| 19       | AG10051        | O RING 1 1/4"                                          | 1                                     | $\dashv$  |
| 20       | AG10061        | O RING 1 1/2"                                          | 1                                     | $\dashv$  |
| 21       | AG11017        | ORING                                                  | 4                                     | $\dashv$  |
| 22       | B165.1501.4    | BALL VALVE 1/2" X 3/8" RH                              | 1                                     | $\dashv$  |
| 23       | BJCPLG075      | SOCKET NPT 3/4" NYLON                                  | 1                                     | $\exists$ |
| 24       | BJHB075-050    | HOSEBARB 3/4" NPT X 1/2" BARB                          | 1                                     | $\dashv$  |
| 25       | BJHB100        | HOSEBARB 1"NPT X 1" BARB                               | 2                                     | $\dashv$  |
| 26       | BP-700C-6-001  | CONTROL PANEL WEEDIT                                   | <br>1                                 | $\dashv$  |
| 27       | K-075-CAP      | CAMLOCK 3/4" CAP "DC" POLY GLASS                       | 1                                     | +         |
| 28       | K-075-F        | CAMLOCK 3/4" MALE THREAD "F" POLY                      | 1                                     | $\dashv$  |
| 29       | K-150-CAP      | CAMLOCK 1 1/2" CAP "DC" POLY                           | <u>·</u><br>1                         | $\dashv$  |
| 30       | K-150-F        | CAMLOCK 1 1/2" MALE THREAD "F"                         | 1                                     | $\dashv$  |
| 31       | KB-7000-1-001  | BROADCAST FUNCTION SELECTION VALVE                     | 1                                     | $\dashv$  |
| 32       | KB-7000-1-002  | BROADCAST FLUSH VALVE ASSEMBLY                         | 1                                     | ┨ .       |
| 33       | KB-7000-1-002  | RAMSEY VALVE RETURN VALVE ASSEMBLY                     | 1                                     | $\dashv$  |
|          | KB-7000-1-003  |                                                        |                                       | $\dashv$  |
| 34       | KB-7000-1-004  | ACE PUMP VENT VALVE ASSEMBLY WEEDIT FLOW CONTROL VALVE | 1                                     | $\dashv$  |
|          |                |                                                        | 1                                     | +         |
| 36       | KB-7000-1-006  | WEEDIT RETURN MANIFOLD WEEDIT FILL VALVE ASSEMBLY      | · · · · · · · · · · · · · · · · · · · | $\dashv$  |
|          | KB-7000-1-007  | WEEDIT AGITATOR AND RINSE VALVE                        | 1                                     | $\dashv$  |
| 38       | KB-7000-1-008  | ASSEMBLY                                               | 1                                     | _         |
| 39       | L-G1611        | GAUGE 100MM 0-1600KPA 3/8" B/E                         | 1                                     | _         |
| 40       | PH4622         | ELBOW 3/4" FEMALE                                      | 1                                     | _         |
| 41       | PH5023         | NON RETURN VALVE 1"                                    | 1                                     | _         |
| 42       | POL0003306.4CR | ONE WAY VALVE KIT 2"                                   | 1                                     | _         |
| 43       | POLCHRE0001    | PONY FLOW 4 REMOTE DISPLAY                             | 1                                     |           |
| 44       | POLRF6012      | HOSETAIL T7F D.50                                      | 1                                     | _         |
| 45       | TFA1212F       | TAIL BRASS 1/2"BSPF X 1/2"TAIL                         | 1                                     |           |
| 46       | TFA3838        | TAIL BRASS 3/8" BSPM X 3/8" TAIL                       | 1                                     |           |
| 47       | TFT3838FF      | TEE 3/8" BSPF BRASS                                    | 1                                     |           |