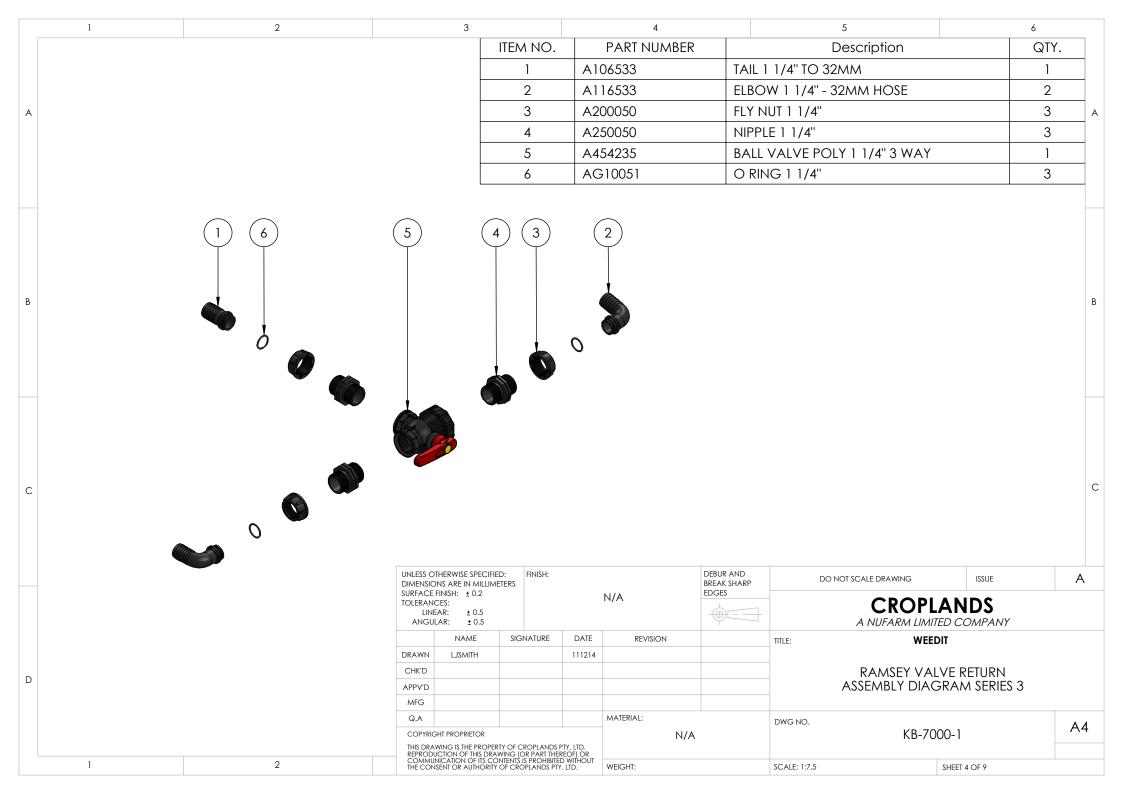

|          | 10             |                                                        | 12                                    |           |
|----------|----------------|--------------------------------------------------------|---------------------------------------|-----------|
| ITEM NO. | PART NUMBER    | Description                                            | QTY.                                  |           |
| 1        | A3160F3 ecn    | FILTER SUCTION T7 50MM                                 | 1                                     |           |
| 2        | A010007        | FORK D.5 INTERN.59                                     | 7                                     |           |
| 3        | A31720F2       | FILTER T7 50 MESH                                      | 1                                     |           |
| 4        | A106625        | TAIL 1 1/2" TO 25MM                                    | 1                                     |           |
| 5        | A116533        | ELBOW 1 1/4" - 32MM HOSE                               | 1                                     |           |
| 6        | A120066        | ELBOW 1 1/2" X 1 1/2" FEMALE THREAD                    | 1                                     |           |
| 7        | A200050        | FLY NUT 1 1/4"                                         | 1                                     |           |
| 8        | A200060        | FLY NUT 1 1/2"                                         | 1                                     |           |
| 9        | A250030        | NIPPLE 3/4"                                            | 1                                     | 7         |
| 10       | A250050        | NIPPLE 1 1/4"                                          | 1                                     | ٦         |
| 11       | A250060        | NIPPLE 1 1/2"                                          | 2                                     |           |
| 12       | A259177        | NIPPLE T7M -T7M                                        | 1                                     |           |
| 13       | A504015        | NON RETURN VALVE 1 1/2" FEMALE                         | 1                                     | $\neg$    |
| 14       | A1032532       | HOSETAIL 1 1/4" D.32                                   | 2                                     | ٦         |
| 15       | A1090750       | HOSETAIL T7F D.50                                      | 2                                     | ٦         |
| 16       | A1190750       | ELBOW T7F D.50                                         | 4                                     | ٦         |
| 17       | A1302050       | TEE 1 1/4"                                             | 1                                     |           |
| 18       | AG10017        | ORING                                                  | 2                                     | +         |
| 19       | AG10051        | O RING 1 1/4"                                          | 1                                     | $\dashv$  |
| 20       | AG10061        | O RING 1 1/2"                                          | 1                                     | $\dashv$  |
| 21       | AG11017        | ORING                                                  | 4                                     | $\dashv$  |
| 22       | B165.1501.4    | BALL VALVE 1/2" X 3/8" RH                              | 1                                     | $\dashv$  |
| 23       | BJCPLG075      | SOCKET NPT 3/4" NYLON                                  | 1                                     | $\exists$ |
| 24       | BJHB075-050    | HOSEBARB 3/4" NPT X 1/2" BARB                          | 1                                     | $\dashv$  |
| 25       | BJHB100        | HOSEBARB 1"NPT X 1" BARB                               | 2                                     | $\dashv$  |
| 26       | BP-700C-6-001  | CONTROL PANEL WEEDIT                                   | <br>1                                 | $\dashv$  |
| 27       | K-075-CAP      | CAMLOCK 3/4" CAP "DC" POLY GLASS                       | 1                                     | +         |
| 28       | K-075-F        | CAMLOCK 3/4" MALE THREAD "F" POLY                      | 1                                     | $\dashv$  |
| 29       | K-150-CAP      | CAMLOCK 1 1/2" CAP "DC" POLY                           | <u>·</u><br>1                         | $\dashv$  |
| 30       | K-150-F        | CAMLOCK 1 1/2" MALE THREAD "F"                         | 1                                     | $\dashv$  |
| 31       | KB-7000-1-001  | BROADCAST FUNCTION SELECTION VALVE                     | 1                                     | $\dashv$  |
| 32       | KB-7000-1-002  | BROADCAST FLUSH VALVE ASSEMBLY                         | 1                                     | ┨ .       |
| 33       | KB-7000-1-002  | RAMSEY VALVE RETURN VALVE ASSEMBLY                     | 1                                     | $\dashv$  |
|          | KB-7000-1-003  |                                                        |                                       | $\dashv$  |
| 34       | KB-7000-1-004  | ACE PUMP VENT VALVE ASSEMBLY WEEDIT FLOW CONTROL VALVE | 1                                     | $\dashv$  |
|          |                |                                                        | 1                                     | +         |
| 36       | KB-7000-1-006  | WEEDIT RETURN MANIFOLD WEEDIT FILL VALVE ASSEMBLY      | · · · · · · · · · · · · · · · · · · · | $\dashv$  |
|          | KB-7000-1-007  | WEEDIT AGITATOR AND RINSE VALVE                        | 1                                     | $\dashv$  |
| 38       | KB-7000-1-008  | ASSEMBLY                                               | 1                                     | _         |
| 39       | L-G1611        | GAUGE 100MM 0-1600KPA 3/8" B/E                         | 1                                     | _         |
| 40       | PH4622         | ELBOW 3/4" FEMALE                                      | 1                                     | _         |
| 41       | PH5023         | NON RETURN VALVE 1"                                    | 1                                     | _         |
| 42       | POL0003306.4CR | ONE WAY VALVE KIT 2"                                   | 1                                     | _         |
| 43       | POLCHRE0001    | PONY FLOW 4 REMOTE DISPLAY                             | 1                                     |           |
| 44       | POLRF6012      | HOSETAIL T7F D.50                                      | 1                                     | _         |
| 45       | TFA1212F       | TAIL BRASS 1/2"BSPF X 1/2"TAIL                         | 1                                     |           |
| 46       | TFA3838        | TAIL BRASS 3/8" BSPM X 3/8" TAIL                       | 1                                     |           |
| 47       | TFT3838FF      | TEE 3/8" BSPF BRASS                                    | 1                                     |           |