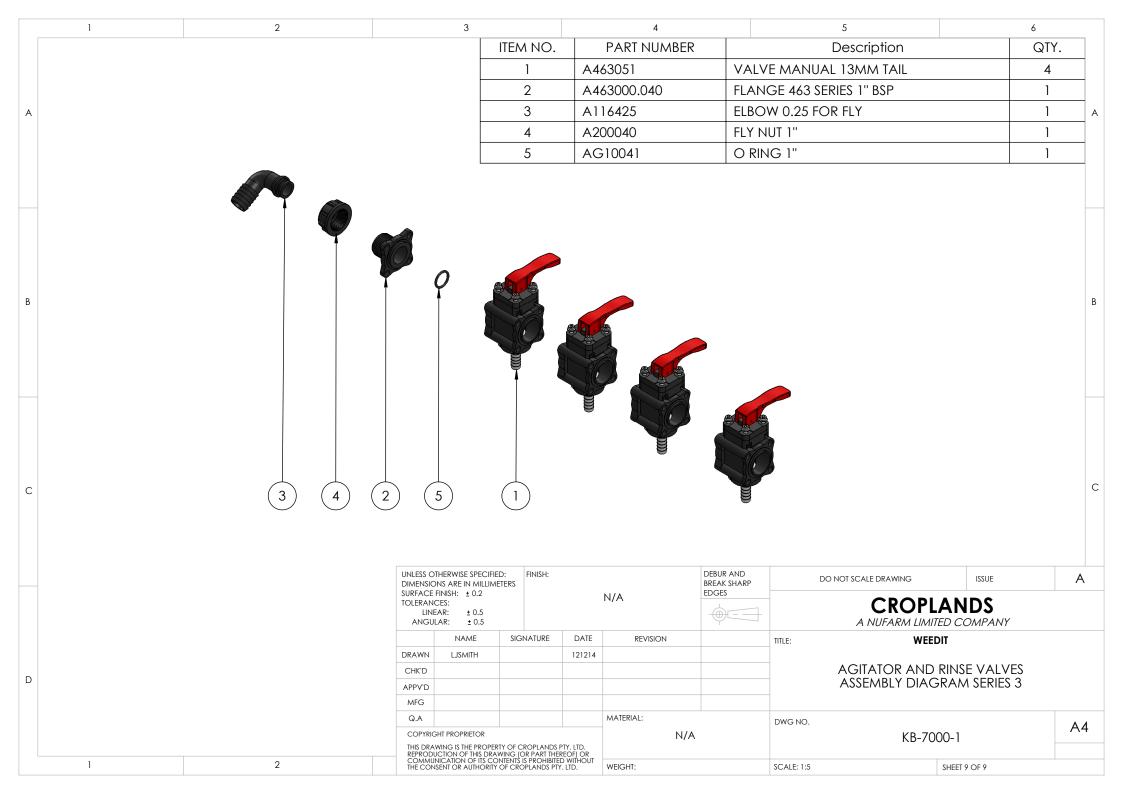

|          | 10             |                                                        | 12                                    |           |
|----------|----------------|--------------------------------------------------------|---------------------------------------|-----------|
| ITEM NO. | PART NUMBER    | Description                                            | QTY.                                  |           |
| 1        | A3160F3 ecn    | FILTER SUCTION T7 50MM                                 | 1                                     |           |
| 2        | A010007        | FORK D.5 INTERN.59                                     | 7                                     |           |
| 3        | A31720F2       | FILTER T7 50 MESH                                      | 1                                     |           |
| 4        | A106625        | TAIL 1 1/2" TO 25MM                                    | 1                                     |           |
| 5        | A116533        | ELBOW 1 1/4" - 32MM HOSE                               | 1                                     |           |
| 6        | A120066        | ELBOW 1 1/2" X 1 1/2" FEMALE THREAD                    | 1                                     |           |
| 7        | A200050        | FLY NUT 1 1/4"                                         | 1                                     |           |
| 8        | A200060        | FLY NUT 1 1/2"                                         | 1                                     |           |
| 9        | A250030        | NIPPLE 3/4"                                            | 1                                     | 7         |
| 10       | A250050        | NIPPLE 1 1/4"                                          | 1                                     | ٦         |
| 11       | A250060        | NIPPLE 1 1/2"                                          | 2                                     |           |
| 12       | A259177        | NIPPLE T7M -T7M                                        | 1                                     |           |
| 13       | A504015        | NON RETURN VALVE 1 1/2" FEMALE                         | 1                                     | $\neg$    |
| 14       | A1032532       | HOSETAIL 1 1/4" D.32                                   | 2                                     | ٦         |
| 15       | A1090750       | HOSETAIL T7F D.50                                      | 2                                     | ٦         |
| 16       | A1190750       | ELBOW T7F D.50                                         | 4                                     | ٦         |
| 17       | A1302050       | TEE 1 1/4"                                             | 1                                     |           |
| 18       | AG10017        | ORING                                                  | 2                                     | +         |
| 19       | AG10051        | O RING 1 1/4"                                          | 1                                     | $\dashv$  |
| 20       | AG10061        | O RING 1 1/2"                                          | 1                                     | $\dashv$  |
| 21       | AG11017        | ORING                                                  | 4                                     | $\dashv$  |
| 22       | B165.1501.4    | BALL VALVE 1/2" X 3/8" RH                              | 1                                     | $\dashv$  |
| 23       | BJCPLG075      | SOCKET NPT 3/4" NYLON                                  | 1                                     | $\exists$ |
| 24       | BJHB075-050    | HOSEBARB 3/4" NPT X 1/2" BARB                          | 1                                     | $\dashv$  |
| 25       | BJHB100        | HOSEBARB 1"NPT X 1" BARB                               | 2                                     | $\dashv$  |
| 26       | BP-700C-6-001  | CONTROL PANEL WEEDIT                                   | <br>1                                 | $\dashv$  |
| 27       | K-075-CAP      | CAMLOCK 3/4" CAP "DC" POLY GLASS                       | 1                                     | +         |
| 28       | K-075-F        | CAMLOCK 3/4" MALE THREAD "F" POLY                      | 1                                     | $\dashv$  |
| 29       | K-150-CAP      | CAMLOCK 1 1/2" CAP "DC" POLY                           | <u>·</u><br>1                         | $\dashv$  |
| 30       | K-150-F        | CAMLOCK 1 1/2" MALE THREAD "F"                         | 1                                     | $\dashv$  |
| 31       | KB-7000-1-001  | BROADCAST FUNCTION SELECTION VALVE                     | 1                                     | $\dashv$  |
| 32       | KB-7000-1-002  | BROADCAST FLUSH VALVE ASSEMBLY                         | 1                                     | ┨ .       |
| 33       | KB-7000-1-002  | RAMSEY VALVE RETURN VALVE ASSEMBLY                     | 1                                     | $\dashv$  |
|          | KB-7000-1-003  |                                                        |                                       | $\dashv$  |
| 34       | KB-7000-1-004  | ACE PUMP VENT VALVE ASSEMBLY WEEDIT FLOW CONTROL VALVE | 1                                     | $\dashv$  |
|          |                |                                                        | 1                                     | +         |
| 36       | KB-7000-1-006  | WEEDIT RETURN MANIFOLD WEEDIT FILL VALVE ASSEMBLY      | · · · · · · · · · · · · · · · · · · · | $\dashv$  |
|          | KB-7000-1-007  | WEEDIT AGITATOR AND RINSE VALVE                        | 1                                     | $\dashv$  |
| 38       | KB-7000-1-008  | ASSEMBLY                                               | 1                                     | _         |
| 39       | L-G1611        | GAUGE 100MM 0-1600KPA 3/8" B/E                         | 1                                     | _         |
| 40       | PH4622         | ELBOW 3/4" FEMALE                                      | 1                                     | _         |
| 41       | PH5023         | NON RETURN VALVE 1"                                    | 1                                     | _         |
| 42       | POL0003306.4CR | ONE WAY VALVE KIT 2"                                   | 1                                     | _         |
| 43       | POLCHRE0001    | PONY FLOW 4 REMOTE DISPLAY                             | 1                                     |           |
| 44       | POLRF6012      | HOSETAIL T7F D.50                                      | 1                                     | _         |
| 45       | TFA1212F       | TAIL BRASS 1/2"BSPF X 1/2"TAIL                         | 1                                     |           |
| 46       | TFA3838        | TAIL BRASS 3/8" BSPM X 3/8" TAIL                       | 1                                     |           |
| 47       | TFT3838FF      | TEE 3/8" BSPF BRASS                                    | 1                                     |           |