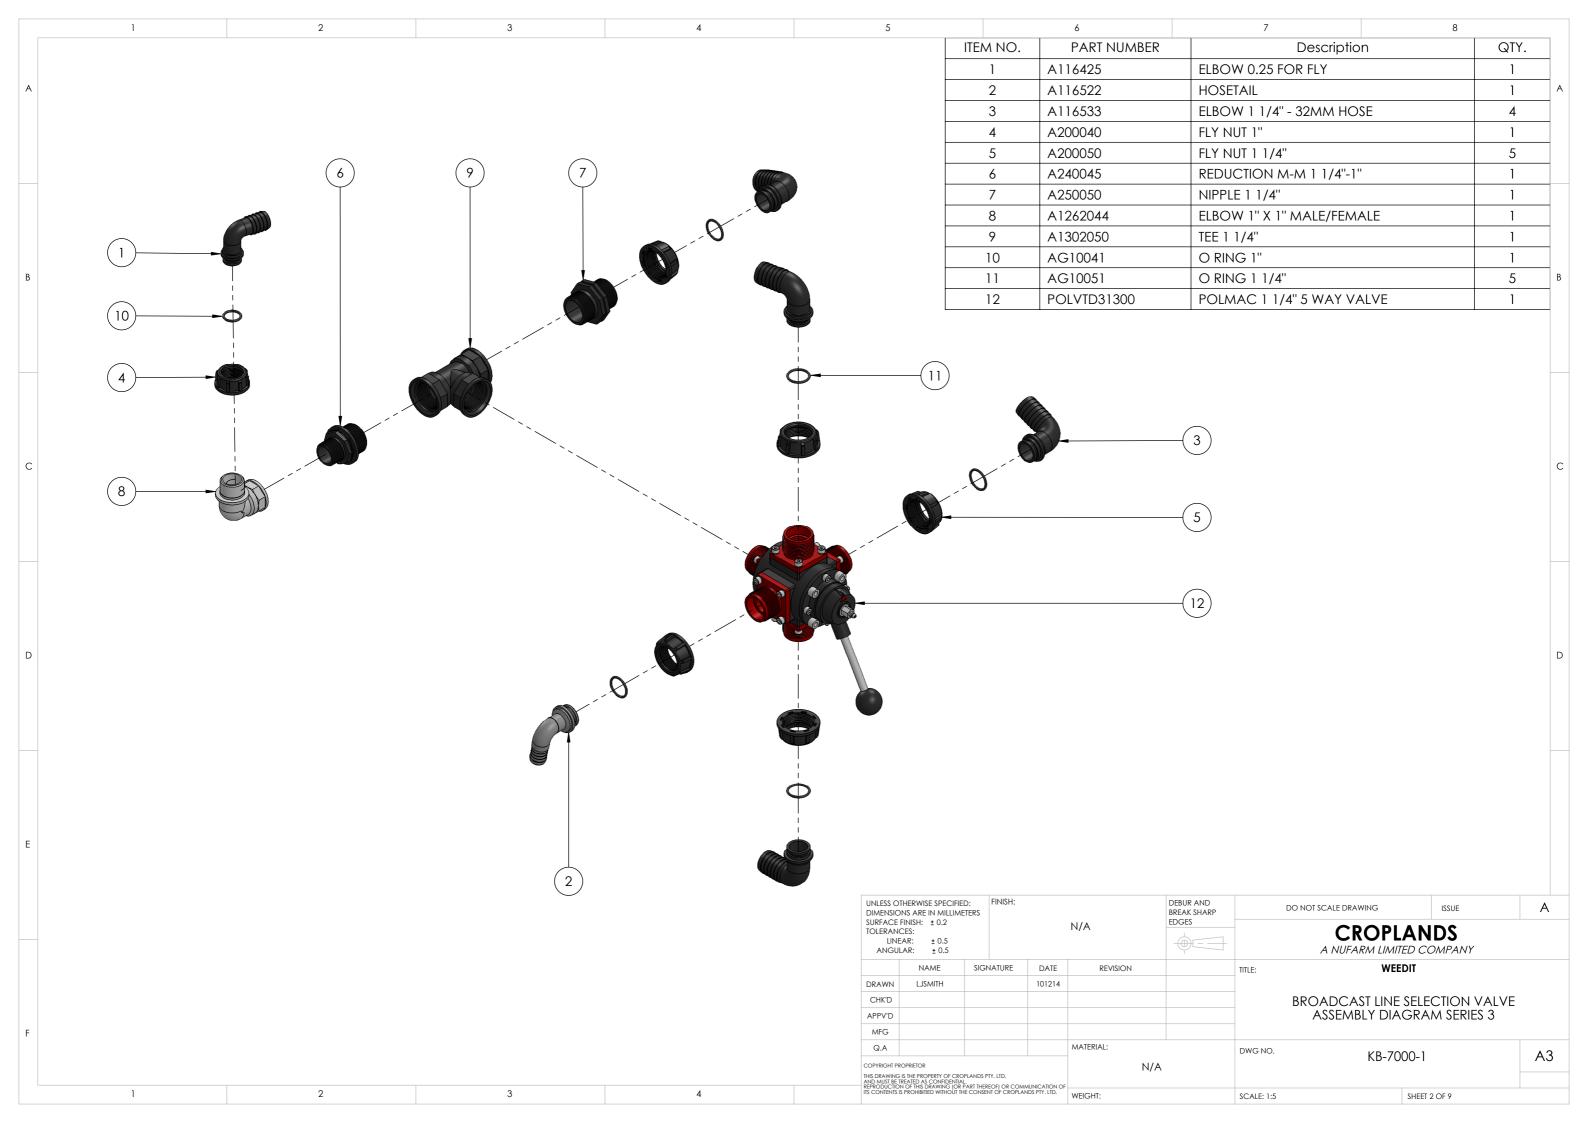

|          | 10             |                                                        | 12                                    |           |
|----------|----------------|--------------------------------------------------------|---------------------------------------|-----------|
| ITEM NO. | PART NUMBER    | Description                                            | QTY.                                  |           |
| 1        | A3160F3 ecn    | FILTER SUCTION T7 50MM                                 | 1                                     |           |
| 2        | A010007        | FORK D.5 INTERN.59                                     | 7                                     |           |
| 3        | A31720F2       | FILTER T7 50 MESH                                      | 1                                     |           |
| 4        | A106625        | TAIL 1 1/2" TO 25MM                                    | 1                                     |           |
| 5        | A116533        | ELBOW 1 1/4" - 32MM HOSE                               | 1                                     |           |
| 6        | A120066        | ELBOW 1 1/2" X 1 1/2" FEMALE THREAD                    | 1                                     |           |
| 7        | A200050        | FLY NUT 1 1/4"                                         | 1                                     |           |
| 8        | A200060        | FLY NUT 1 1/2"                                         | 1                                     |           |
| 9        | A250030        | NIPPLE 3/4"                                            | 1                                     | 7         |
| 10       | A250050        | NIPPLE 1 1/4"                                          | 1                                     | ٦         |
| 11       | A250060        | NIPPLE 1 1/2"                                          | 2                                     |           |
| 12       | A259177        | NIPPLE T7M -T7M                                        | 1                                     |           |
| 13       | A504015        | NON RETURN VALVE 1 1/2" FEMALE                         | 1                                     | $\neg$    |
| 14       | A1032532       | HOSETAIL 1 1/4" D.32                                   | 2                                     | ٦         |
| 15       | A1090750       | HOSETAIL T7F D.50                                      | 2                                     | ٦         |
| 16       | A1190750       | ELBOW T7F D.50                                         | 4                                     | ٦         |
| 17       | A1302050       | TEE 1 1/4"                                             | 1                                     |           |
| 18       | AG10017        | ORING                                                  | 2                                     | +         |
| 19       | AG10051        | O RING 1 1/4"                                          | 1                                     | $\dashv$  |
| 20       | AG10061        | O RING 1 1/2"                                          | 1                                     | $\dashv$  |
| 21       | AG11017        | ORING                                                  | 4                                     | $\dashv$  |
| 22       | B165.1501.4    | BALL VALVE 1/2" X 3/8" RH                              | 1                                     | $\dashv$  |
| 23       | BJCPLG075      | SOCKET NPT 3/4" NYLON                                  | 1                                     | $\exists$ |
| 24       | BJHB075-050    | HOSEBARB 3/4" NPT X 1/2" BARB                          | 1                                     | $\dashv$  |
| 25       | BJHB100        | HOSEBARB 1"NPT X 1" BARB                               | 2                                     | $\dashv$  |
| 26       | BP-700C-6-001  | CONTROL PANEL WEEDIT                                   | <br>1                                 | $\dashv$  |
| 27       | K-075-CAP      | CAMLOCK 3/4" CAP "DC" POLY GLASS                       | 1                                     | +         |
| 28       | K-075-F        | CAMLOCK 3/4" MALE THREAD "F" POLY                      | 1                                     | $\dashv$  |
| 29       | K-150-CAP      | CAMLOCK 1 1/2" CAP "DC" POLY                           | <u>·</u><br>1                         | $\dashv$  |
| 30       | K-150-F        | CAMLOCK 1 1/2" MALE THREAD "F"                         | 1                                     | $\dashv$  |
| 31       | KB-7000-1-001  | BROADCAST FUNCTION SELECTION VALVE                     | 1                                     | $\dashv$  |
| 32       | KB-7000-1-002  | BROADCAST FLUSH VALVE ASSEMBLY                         | 1                                     | ┨ .       |
| 33       | KB-7000-1-002  | RAMSEY VALVE RETURN VALVE ASSEMBLY                     | 1                                     | $\dashv$  |
|          | KB-7000-1-003  |                                                        |                                       | $\dashv$  |
| 34       | KB-7000-1-004  | ACE PUMP VENT VALVE ASSEMBLY WEEDIT FLOW CONTROL VALVE | 1                                     | $\dashv$  |
|          |                |                                                        | 1                                     | +         |
| 36       | KB-7000-1-006  | WEEDIT RETURN MANIFOLD WEEDIT FILL VALVE ASSEMBLY      | · · · · · · · · · · · · · · · · · · · | $\dashv$  |
|          | KB-7000-1-007  | WEEDIT AGITATOR AND RINSE VALVE                        | 1                                     | $\dashv$  |
| 38       | KB-7000-1-008  | ASSEMBLY                                               | 1                                     | _         |
| 39       | L-G1611        | GAUGE 100MM 0-1600KPA 3/8" B/E                         | 1                                     | _         |
| 40       | PH4622         | ELBOW 3/4" FEMALE                                      | 1                                     | _         |
| 41       | PH5023         | NON RETURN VALVE 1"                                    | 1                                     | _         |
| 42       | POL0003306.4CR | ONE WAY VALVE KIT 2"                                   | 1                                     | _         |
| 43       | POLCHRE0001    | PONY FLOW 4 REMOTE DISPLAY                             | 1                                     |           |
| 44       | POLRF6012      | HOSETAIL T7F D.50                                      | 1                                     | _         |
| 45       | TFA1212F       | TAIL BRASS 1/2"BSPF X 1/2"TAIL                         | 1                                     |           |
| 46       | TFA3838        | TAIL BRASS 3/8" BSPM X 3/8" TAIL                       | 1                                     |           |
| 47       | TFT3838FF      | TEE 3/8" BSPF BRASS                                    | 1                                     |           |