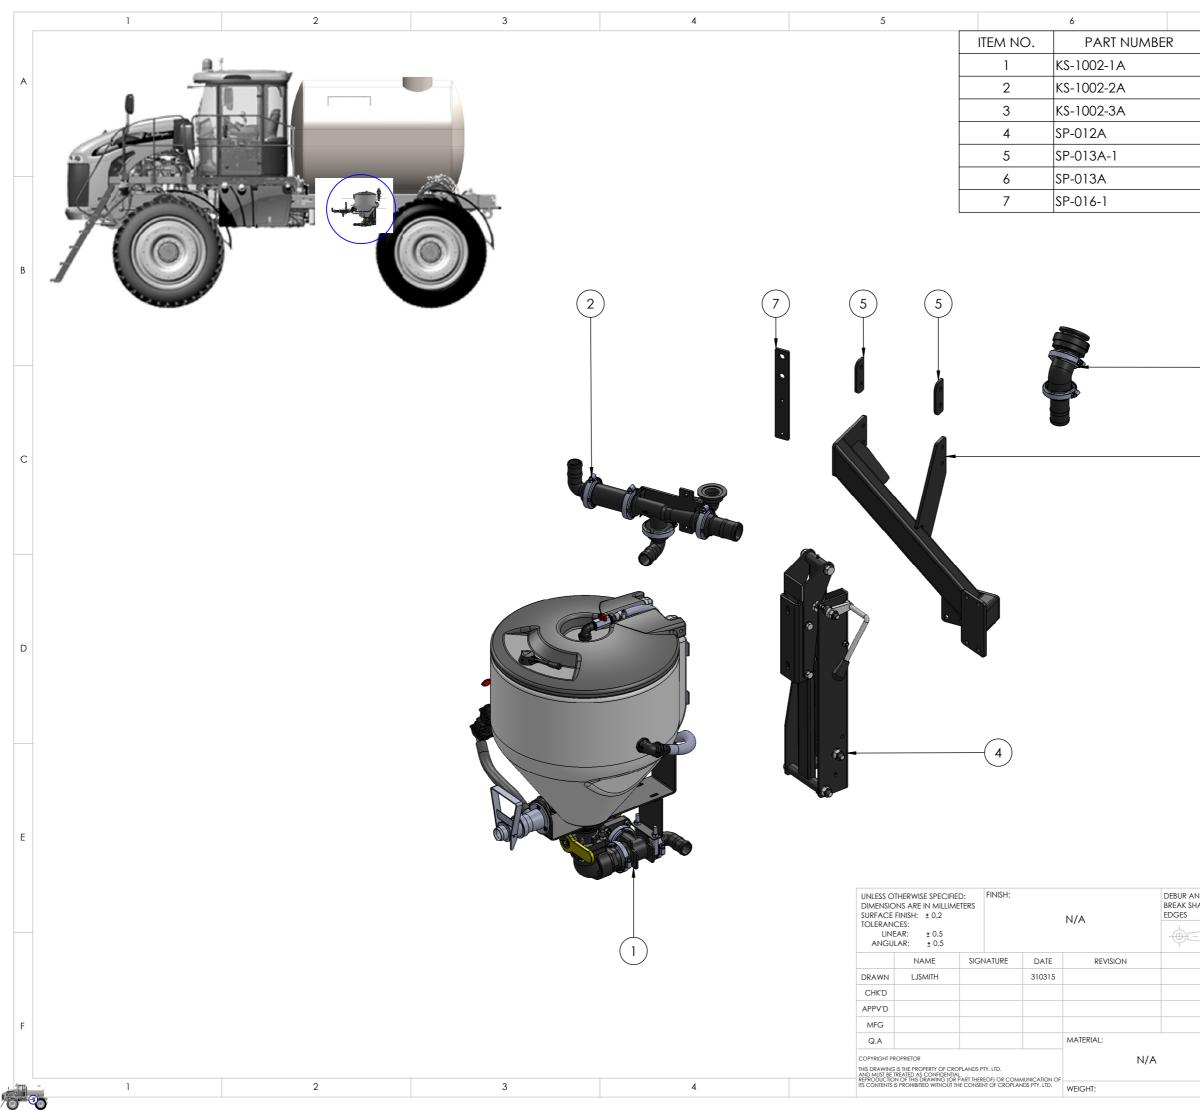

| 7 8 |                                   |            |      |  |
|-----|-----------------------------------|------------|------|--|
|     | DESCRIPTION                       |            | QTY. |  |
|     | CHEMICAL HOPPER ASSEMBLY KIT 1300 |            | 1    |  |
|     | VENTURI ASSEMB                    | 1          | A    |  |
|     | tank return ass                   | 1          |      |  |
|     | DROPDOWN BRACK                    | 1          |      |  |
|     | SPACER DROP DO                    | 2          |      |  |
|     | BRACKET EXTENSION                 | 1          |      |  |
|     | VENTURI EXTENSIC                  | ON BRACKET | 1    |  |
|     |                                   |            |      |  |

С

D

-(3)

-6

| ND<br>IARP | DO NOT                                | SCALE DRAWING | ISSUE        | А  |  |  |
|------------|---------------------------------------|---------------|--------------|----|--|--|
|            | CROPLANDS<br>A NUFARM LIMITED COMPANY |               |              |    |  |  |
|            | TITLE: ROGATOR<br>1300                |               |              |    |  |  |
|            | COMPLETE CHEMICAL<br>HOPPER KIT       |               |              |    |  |  |
|            | DWG NO. KS-1002A                      |               |              | A3 |  |  |
|            | SCALE: 1:10                           |               | Sheet 1 OF 1 |    |  |  |