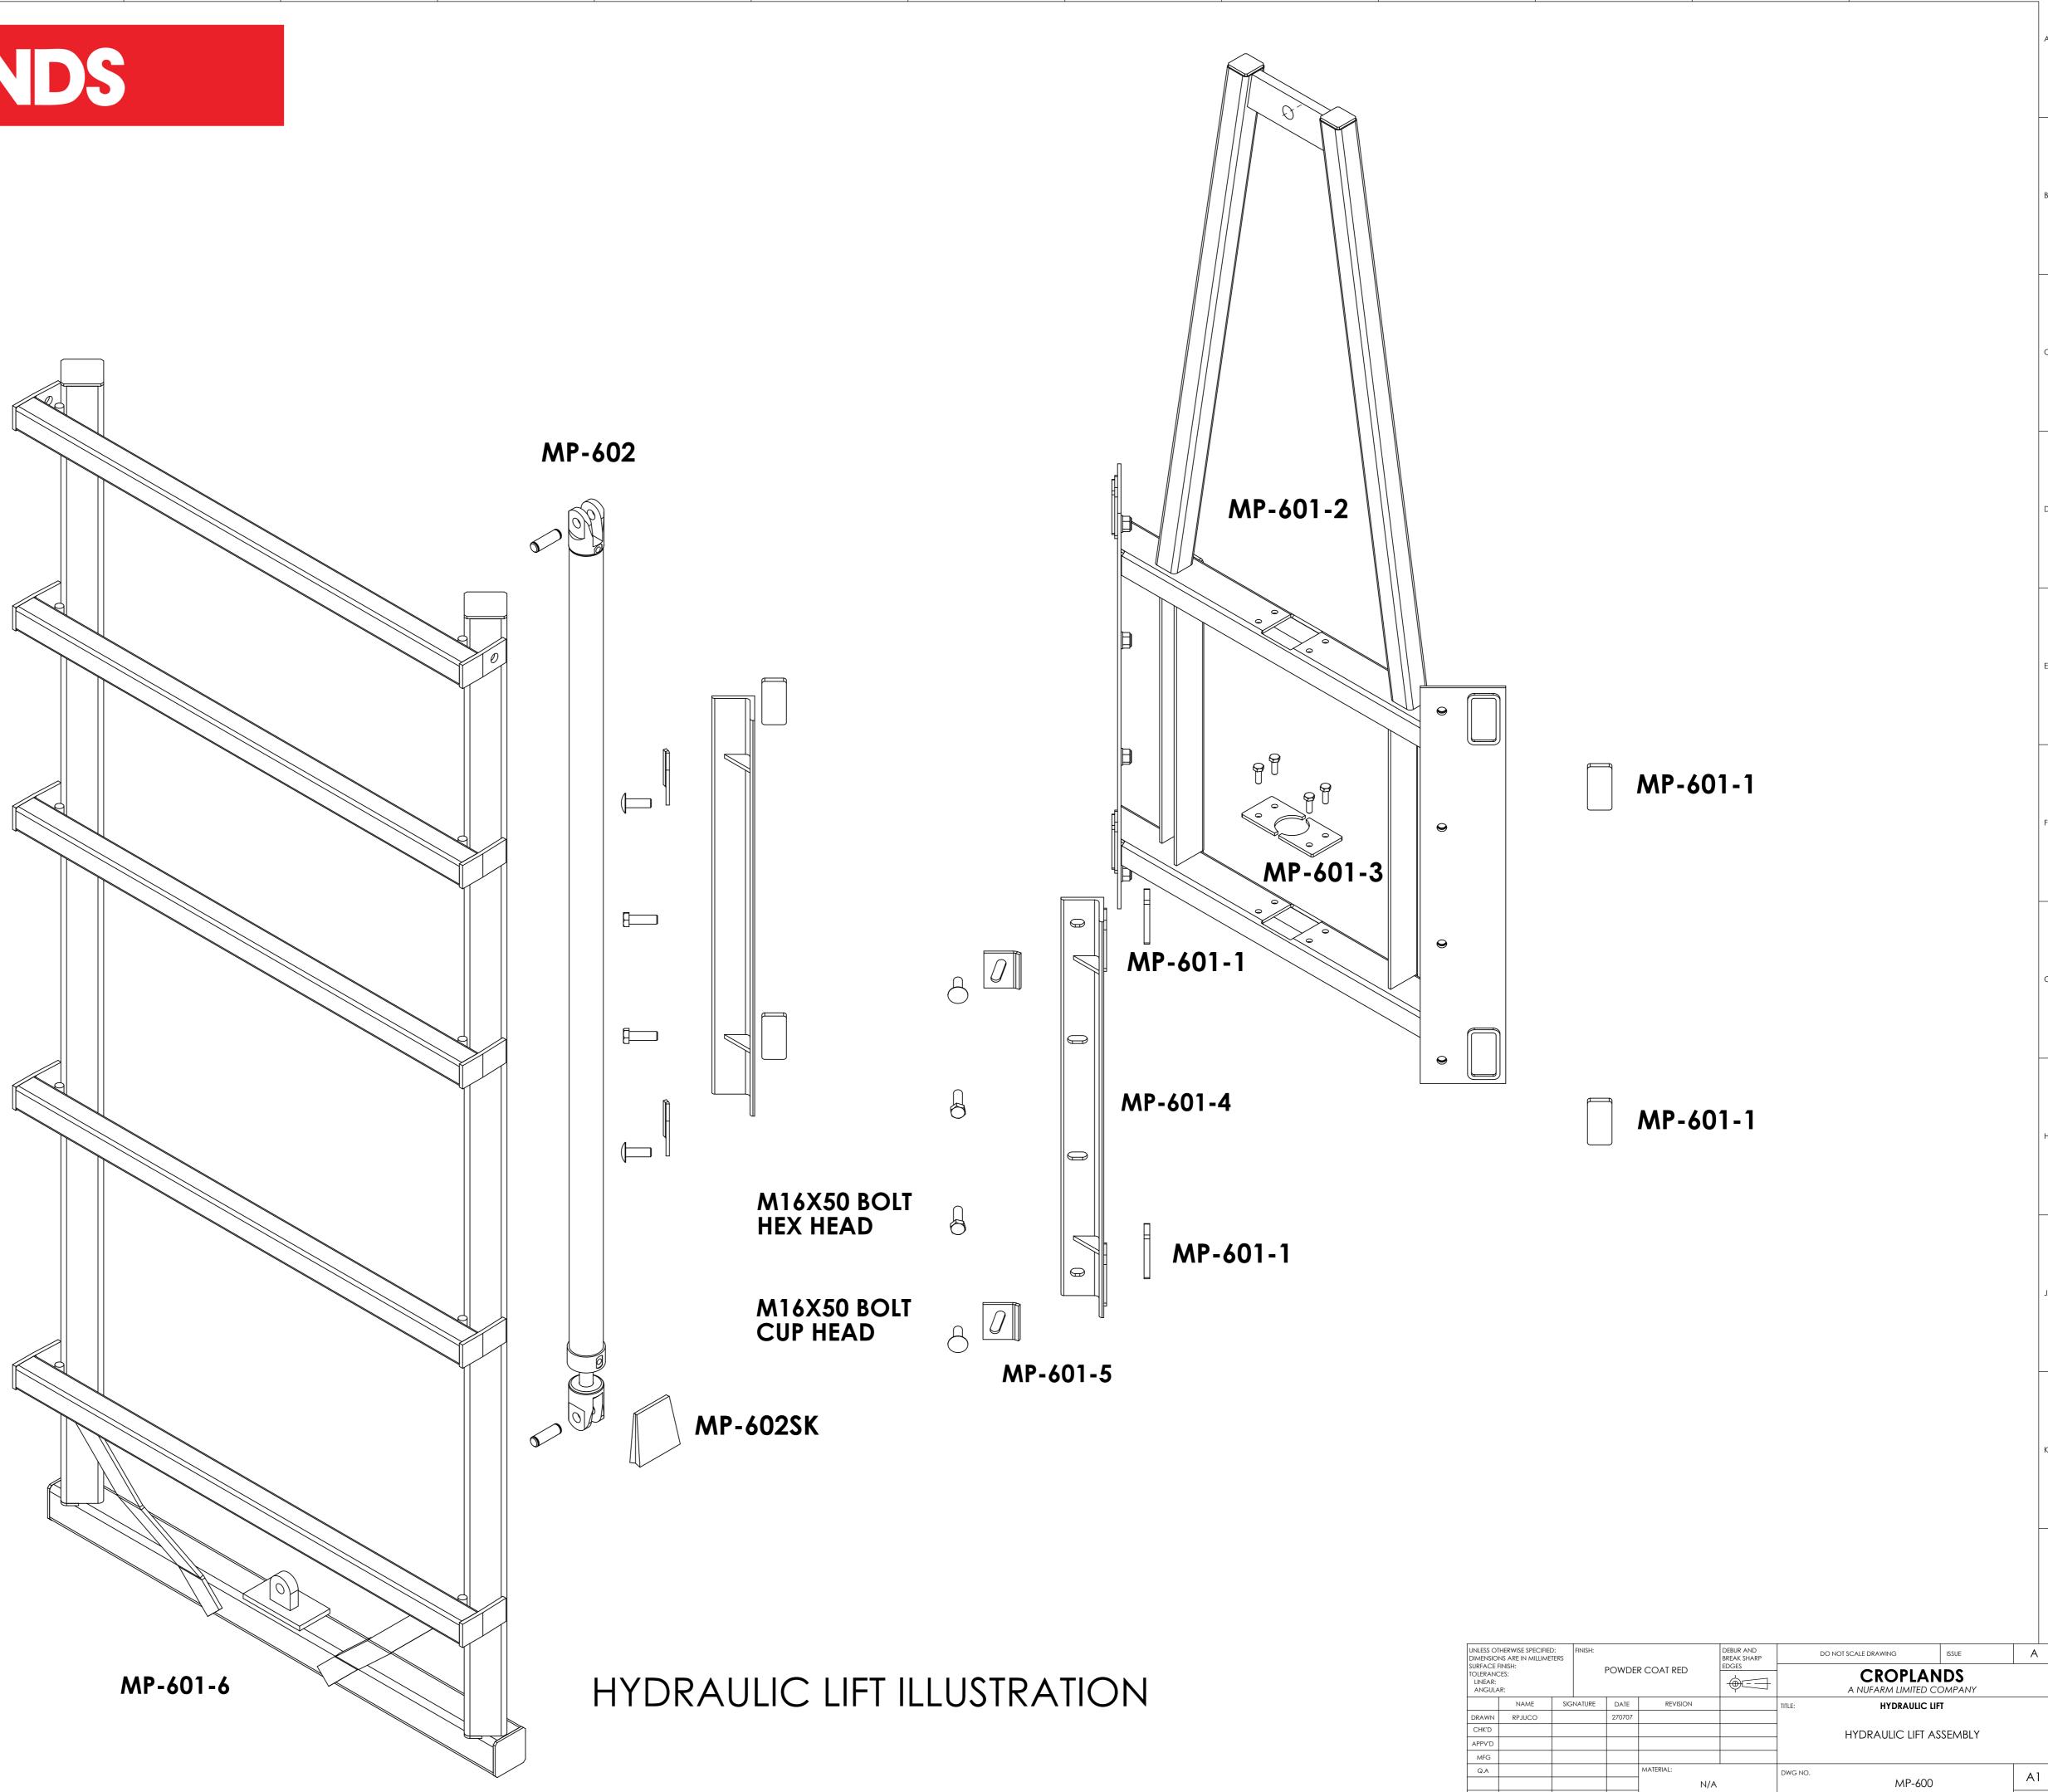

## <u>NOTE</u>

SOME PARTS ARE NON-STOCK ITEMS AND MAY NEED TO BE ORDERED

| DIMENSIONS ARE IN MILLIMETERS              |        |     | FINISH:         |        |           | DEBUR AND<br>BREAK SHARP | DO NOT SCALE DR                       | AWING                   | ISSUE        | А   |  |  |
|--------------------------------------------|--------|-----|-----------------|--------|-----------|--------------------------|---------------------------------------|-------------------------|--------------|-----|--|--|
| SURFACE F<br>TOLERANC<br>LINEAR:<br>ANGULA | CES:   |     | POWDER COAT RED |        |           |                          | CROPLANDS<br>A NUFARM LIMITED COMPANY |                         |              |     |  |  |
|                                            | NAME   | SIG | NATURE          | DATE   | REVISION  |                          | TLE: HYDRAULIC LIFT                   |                         |              |     |  |  |
| DRAWN                                      | RPJUCO |     |                 | 270707 |           |                          |                                       |                         |              |     |  |  |
| CHK'D                                      | CHK'D  |     |                 |        |           |                          |                                       | HYDRAULIC LIFT ASSEMBLY |              |     |  |  |
| APPV'D                                     |        |     |                 |        |           |                          |                                       |                         |              |     |  |  |
| MFG                                        |        |     |                 |        |           |                          |                                       |                         |              |     |  |  |
| Q.A                                        | Q.A    |     |                 |        | MATERIAL: |                          | DWG NO.                               | ).                      |              | A 1 |  |  |
|                                            |        |     |                 |        | N/A       |                          | MP-600 AI                             |                         |              | AI  |  |  |
|                                            |        |     |                 |        | ]         |                          |                                       |                         |              |     |  |  |
|                                            |        |     |                 |        | WEIGHT:   |                          | SCALE:1:5.5                           | SHEET                   | SHEET 1 OF 1 |     |  |  |