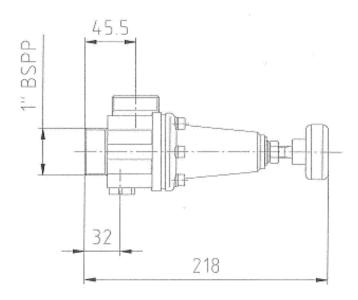

| Function:            | SAFETY VALVE G              |
|----------------------|-----------------------------|
| Size:                | 1"                          |
| Max. Pressure (Bar): | 20                          |
| IN:                  | Quick Fork Connection 40 M. |
| OUT:                 | 1" ¼                        |
| Version:             | Membrane Version            |