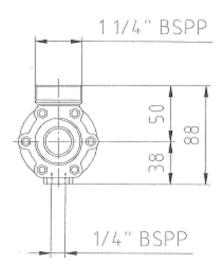

| Function:            | SAFETY VALVE G              |
|----------------------|-----------------------------|
| Size:                | 1"                          |
| Max. Pressure (Bar): | 20                          |
| IN:                  | Quick Fork Connection 40 M. |
| OUT:                 | 1" ¼                        |
| Version:             | Membrane Version            |