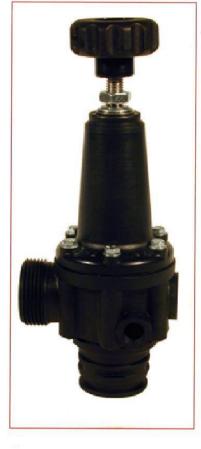

## SAFETY AND PRESSURE ' G ' VALVE

AUTOMATIC SPRING-LOADED MAXIMUM PRESSURE SAFETY VALVES. These valves are made of a plastic (nylon and fiberglass) which is particularly resistant to liquid chemical products and even abrasive liquid chemical products. If they are used as safety valves, they guarantee a constant pressure whenever it is not necessary to continuously regulate the working pressure. Any excess liquid bypasses the valve and allows it to maintain a constant line pressure. Available in the membrane version (for better regulating accuracy) and the piston version (to deaden the effect of vibrations).

| Function:            | SAFETY VALVE G              |
|----------------------|-----------------------------|
| Size:                | 1"                          |
| Max. Pressure (Bar): | 20                          |
| IN:                  | Quick Fork Connection 40 M. |
| OUT:                 | 1" ¼                        |
| Version:             | Membrane Version            |