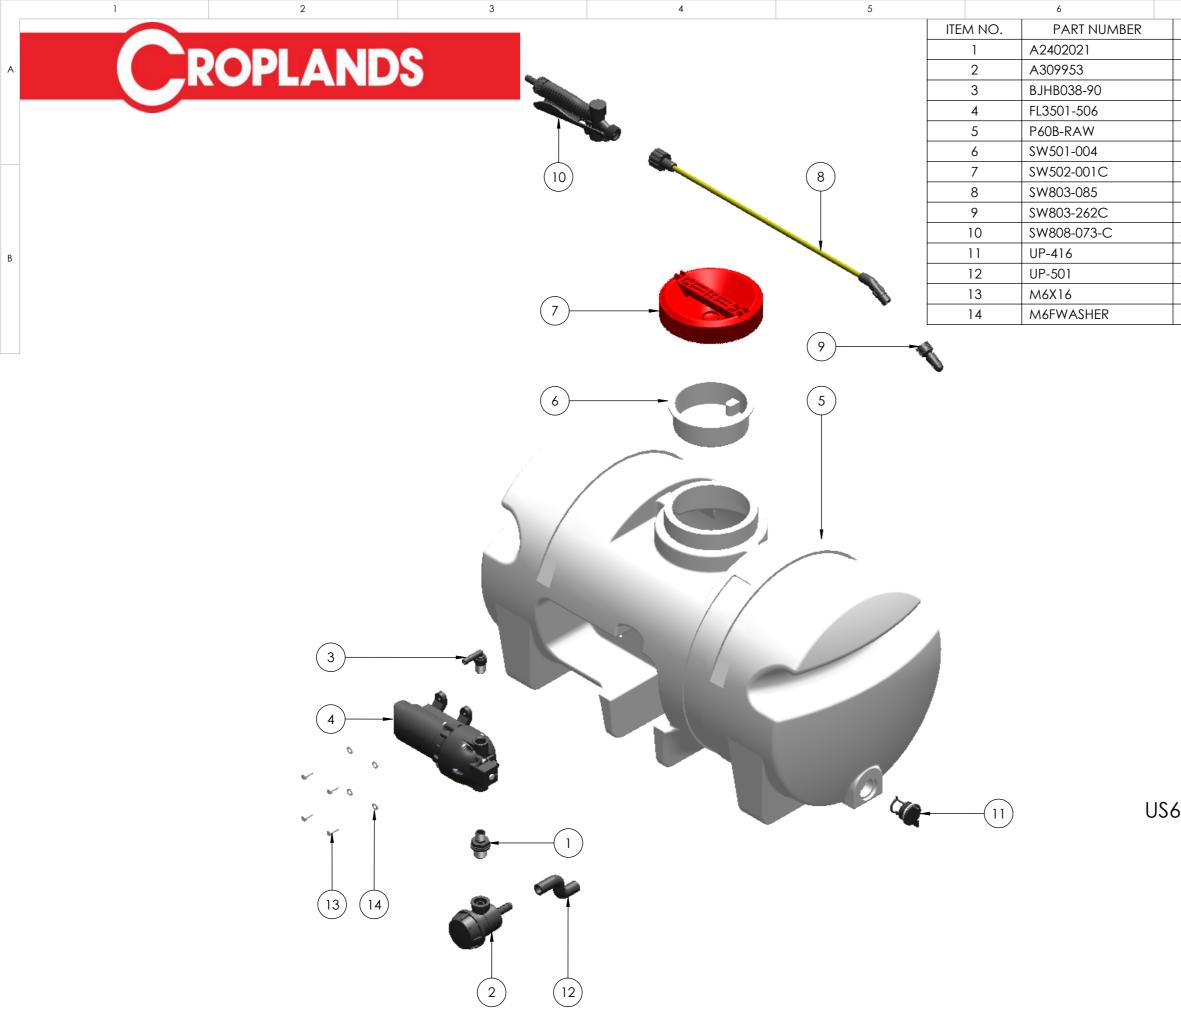

| 7 8                                 |            |      |   |  |
|-------------------------------------|------------|------|---|--|
| DESCRIPTION                         |            | QTY. |   |  |
| NIPPLE 1/2" - 3/8" REDUCING         |            | 1    | A |  |
| FILTER 1/2" BLACK PP 50MESH         |            | 1    |   |  |
| ELBOW 3/8" NPT X 3/8" BARB          |            | 1    |   |  |
| PUMP TRIPLEX 7.6LPM 50PSI NO SWITCH |            | 1    |   |  |
| TANK 60LT UTEPAK W/O FITTING        |            | 1    |   |  |
| LID STRAINER                        | STRAINER 1 |      |   |  |
| TANK LID ASSEMBLY RED               |            | 1    |   |  |
| BRASS LANCE 52CM CURVED             |            | 1    | _ |  |
| ADJ PLASTIC NOZZLE & CAP NUT        |            | 1    |   |  |
| SHUT OFF VALVE F/ 3/8" ID HOSE      |            | 1    |   |  |
| BOAT PLUG                           |            | 1    | В |  |
| S BEND HOSE EPDM BLACK              |            | 1    |   |  |
| M6 X 16 BOLT HT ZP                  |            | 4    |   |  |
| M6 FLAT WASHER ZP                   |            | 4    |   |  |
|                                     |            |      |   |  |

## **US60 PARTS ILLUSTRATION**