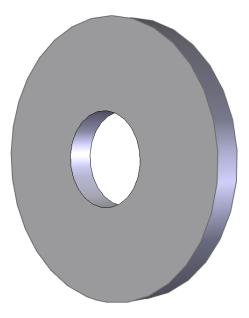

## HP-119-20

## WASHER 10 X 30 X 3 SS

As used on QM-420 & QM-380.

Stainless steel (3.0mm thick).

NOTE, there has been occasions where this washer has been replaced by a "standard" of the shelf washer. This can cause the attachment bolt thread to bottom out in the shaft, and hence the fan is loose – not by much hence it's not readily obvious until the fan is running. Dual "standard" washers will work as a fix.