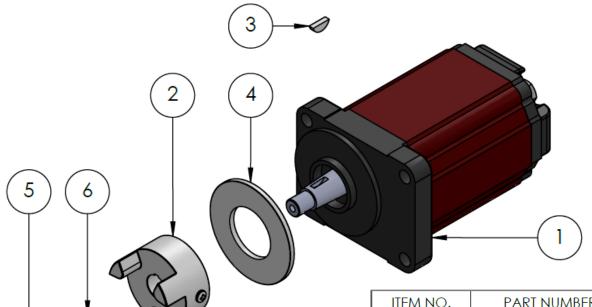

## **HYD MOTOR 6.5CC INC SPIDER COUPLER**

Very similar to the 9.8cc version, the only variation being the length of the red motor body, 60mm for 6.5cc.

For further parts information refer to www.croplands.com.au

| ITEM NO. | PART NUMBER   | DESCRIPTION                   | QTY. |
|----------|---------------|-------------------------------|------|
| 1        | HP-219M6.5CE  | HYDRAULIC MOTOR 6.5CC GRP 1.5 | 1    |
| 2        | HP-219-1A1    | COUPLING HALF GROUP 1.5 TAPER | 1    |
| 3        | HP-219-1D1    | WOODRUFF KEY                  | 1    |
| 4        | HP-219-4A     | ALUMINIUM LOCATING RING 30MM  | 1    |
| 5        | M10FHHNUT     | M10 FINE HALF HEX NUT         | 1    |
| 6        | M10STARWASHER | M10 STAR WASHER               | 1    |