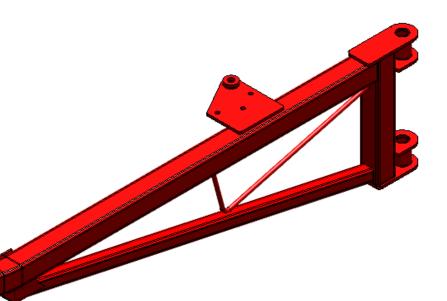

## **BOOM ARM LEFT-HAND, QM VER 4, 2000 LT**

Right-hand version is HP-274A-3F

Used on Classic + QM-420 Sprayers, Not for use on Smart Sprayer.

With STANDARD Tower, suitable for 2-Row widths of 2.2  $\sim$  3.0m

With WIDE Towers, suitable for 2-Row widths of 2.5  $\sim$  3.2m

Powder Coat Red

Length (from pivot centres) = 2821mm

Weight = 33.3 kg