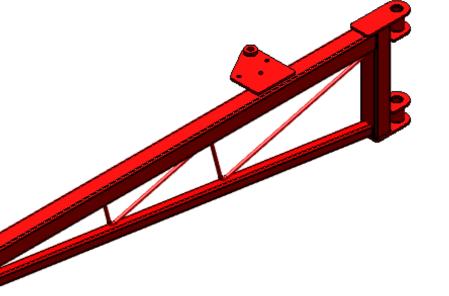

## **BOOM ARM LEFT-HAND QM VER 4 4000LT**

Right-hand version is HP-274A-3G

Used on Classic + QM-420 Sprayers, Not for use on Smart Sprayer.

With STANDARD Tower, suitable for 2-Row widths of  $2.7 \sim 3.3$ m

With WIDE Towers, suitable for 2-Row widths of  $3.1 \sim 3.7 \text{m}$ 

Powder Coat Red

Length (from pivot centres) = 3534 mm

Weight = tba