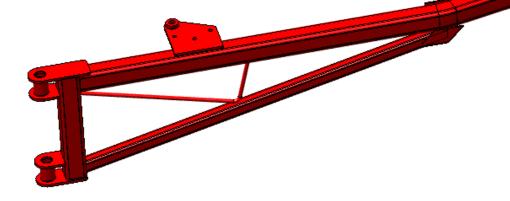

## **BOOM ARM QM-420, RIGHT-HAND**

Left-hand version is HP-274A-2J

Used on Classic + QM-420 Sprayers, Not for use on Smart Sprayer.

With STANDARD Tower, suitable for 2-Row widths of  $2.2 \sim 2.7 \text{m}$ 

With WIDE Towers, suitable for 2-Row widths of 2.6  $\sim$  3.1m

Powder Coat Red

Length (from pivot centres) = 3116 mm

Weight = 40.1 kg