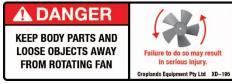

#### FAN PROPELLER QM-420

Glass Fibre Reinforced Polypropylene, UV stabilised. Black.

Maximum operating speed = 3,000 rpm

Weight = 959gm

Normally the fan is operated with the Front Cover, HP-319-15. Attach the cover to the fan via 5pcs, M4 x 50 SS Screws Overspeed testing to 5,725 rpm included the front cover.