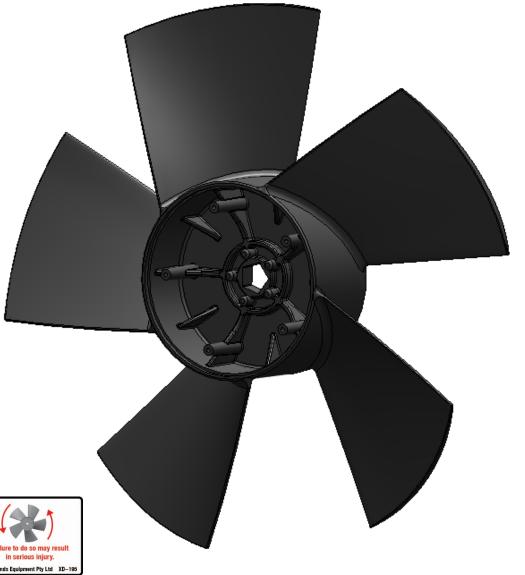

#### FAN PROPELLER QM-420

Glass Fibre Reinforced Polypropylene, UV stabilised. Black.

Maximum operating speed = 3,000 rpm

Weight = 959gm

Normally the fan is operated with the Front Cover, HP-319-15. Attach the cover to the fan via 5pcs, M4 x 50 SS Screws Overspeed testing to 5,725 rpm included the front cover.

### **Parts Illustration**