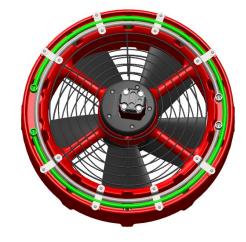

## **SPRAY RING QM-420 – OUTER**

Stainless steel spray ring with 5 spray outlets.

The QM-420 uses 2 spray rings. The -5S is the inner / smaller diameter ring. The -5L is the outer / larger diameter ring (highlighted in green below).

Note the positioning of the **-5L** ring inlet / outlets are to the Left-hand side of the cowl, (with the speed sensor cut-out positioned to the bottom).

Weight, tba