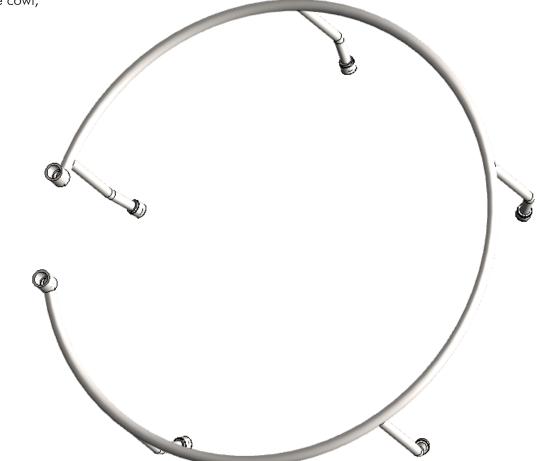

## **SPRAY RING QM-420 – OUTER**

Stainless steel spray ring with 5 spray outlets.

The QM-420 uses 2 spray rings. The -5S is the inner / smaller diameter ring. The -5L is the outer / larger diameter ring (highlighted in green below).

Note the positioning of the **-5L** ring inlet / outlets are to the Left-hand side of the cowl, (with the speed sensor cut-out positioned to the bottom).

Weight, tba

## **Parts Illustration**