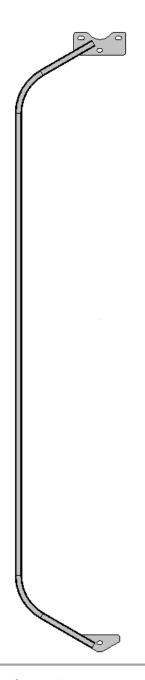

## FAN FRAME HALF QM-420 2200MM

"Original" production Fan Frame HALF (needs 2 per fan frame).

- Alternative one-piece versions are HP-322-05 & 05A
- Also see HP-322-03, 04 & 04A for use with "stand-off" brackets

Use M12 x 90 bolts to assemble the halves.

Galvanised

Weight = 6.8 kg