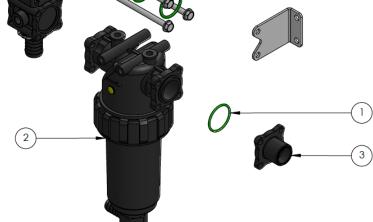

## **SERVO, DUMP & FILTER ASSY**

For use with AR185 Pump

AR250 pump version uses A473CCRO08A (larger plumbing)

| ITEM NO. | PART NUMBER | DESCRIPTION                    | QTY. |
|----------|-------------|--------------------------------|------|
| 1        | AG10071V    | O RING 2" VITON                | 1    |
| 2        | A32621135   | FILTER S/F 80MESH FLANGED TYPE | 1    |
| 3        | A463000.040 | FLANGE 463 SERIES 1" BSP       | 1    |
| 4        | A463000.140 | FLANGE FOR 463SER VALVE 1"     | 1    |
| 5        | A463000.920 | MOUNTING KIT 2 VALVE           | 1    |
| 6        | A463001.125 | HOSE TAIL 1" FOR 463 SERIES    | 1    |
| 7        | A8630001    | ELECTRIC VALVE                 | 1    |
| 8        | A8630024S   | PROP CONTROL VALVE 7 SEC       | 1    |