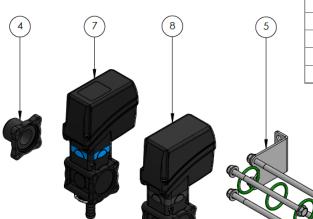

## **SERVO, DUMP & FILTER ASSY**

For use with AR185 Pump

AR250 pump version uses A473CCRO08A (larger plumbing)

| ITEM NO. | PART NUMBER | DESCRIPTION                    | QTY. |
|----------|-------------|--------------------------------|------|
| 1        | AG10071V    | O RING 2" VITON                | 1    |
| 2        | A32621135   | FILTER S/F 80MESH FLANGED TYPE | 1    |
| 3        | A463000.040 | FLANGE 463 SERIES 1" BSP       | 1    |
| 4        | A463000.140 | FLANGE FOR 463SER VALVE 1"     | 1    |
| 5        | A463000.920 | MOUNTING KIT 2 VALVE           | 1    |
| 6        | A463001.125 | HOSE TAIL 1" FOR 463 SERIES    | 1    |
| 7        | A8630001    | ELECTRIC VALVE                 | 1    |
| 8        | A8630024S   | PROP CONTROL VALVE 7 SEC       | 1    |