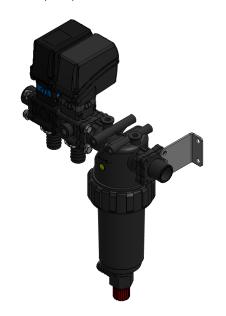

## **SERVO, DUMP & FILTER ASSY**

For use with AR185 Pump

AR250 pump version uses A473CCRO08A (larger plumbing)

| ITEM NO. | PART NUMBER | DESCRIPTION                    | QTY. |
|----------|-------------|--------------------------------|------|
| 1        | AG10071V    | O RING 2" VITON                | 1    |
| 2        | A32621135   | FILTER S/F 80MESH FLANGED TYPE | 1    |
| 3        | A463000.040 | FLANGE 463 SERIES 1" BSP       | 1    |
| 4        | A463000.140 | FLANGE FOR 463SER VALVE 1"     | 1    |
| 5        | A463000.920 | MOUNTING KIT 2 VALVE           | 1    |
| 6        | A463001.125 | HOSE TAIL 1" FOR 463 SERIES    | 1    |
| 7        | A8630001    | ELECTRIC VALVE                 | 1    |
| 8        | A8630024S   | PROP CONTROL VALVE 7 SEC       | 1    |