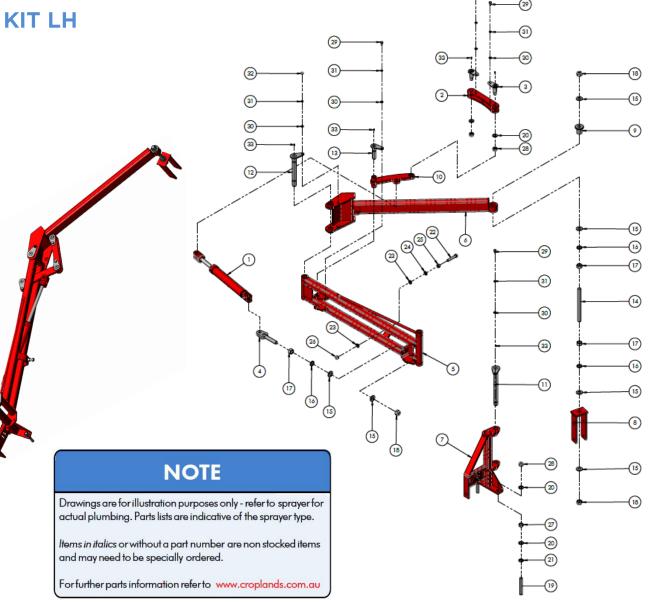

## WEEDIT, OUTRIGGER DOCKING KIT LH

Issue B = Item 22 changed from M16 x 75 to M16 x 85

Refer AB243000-400R for Right-hand version

Weight = n/a

| ITEM NO. | PART NUMBER | DESCRIPTION                       | QTY. |
|----------|-------------|-----------------------------------|------|
| 1        | HP-012      | HYDRAULIC CYLINDER 2.0 X 12       | 1    |
| 2        | 19178       | DOUBLE LINK PLATE                 | 1    |
| 3        | 19181       | LINK PLATE PIN                    | 2    |
| 4        | 243106-100  | ADJUSTMENT SCREW                  | 1    |
| 5        | 243140-100  | FIRST SUPPORT ARM                 | 1    |
| 6        | 243141-100  | SECOND ARM                        | 1    |
| 7        | 243142-100  | SUPPORT ARM POVIT                 | 1    |
| 8        | 243143-100  | SUPPORT ARM HITCH                 | 1    |
| 9        | 243144-100  | POVIT POINT                       | 1    |
| 10       | 243147-100  | SINGLE LINK ARM                   | 1    |
| 11       | 243155-100  | PIN                               | 1    |
| 12       | 243156-100  | PIN                               | 1    |
| 13       | 243157-100  | PIN                               | 1    |
| 14       | 243145-100  | M24 X 300 THREAD                  | 1    |
| 15       |             | M24 FLAT WASHER ZP                | 6    |
| 16       |             |                                   | 3    |
| 17       |             | M24 HEX NUT HT ZP                 | 3    |
| 18       |             | M24 NYLOC NUT ZP                  | 3    |
| 19       |             | M20 X 150 THREAD                  | 2    |
| 20       |             | M20 FLAT WASHER ZP                | 6    |
| 21       |             | M20 SPRING WASHER ZP              | 2    |
| 22       |             | M16 X 85 HEX HEAD SET SCREW HT ZP | 1    |
| 23       |             | M16 FLAT WASHER ZP                | 2    |
| 24       |             | M16 SPRING WASHER                 | 1    |
| 25       |             | M16 HEX NUT HT ZP                 | 1    |
| 26       |             | M16 NYLOC NUT HT ZP               | 1    |
| 27       |             | M20 HALF NUT ZP                   | 2    |
| 28       |             | M20 NYLOC NUT HT ZP               | 4    |
| 29       | M10X20      | M10 X 20 SET SCREW HT ZP          | 4    |
| 30       |             | M10 FLAT WASHER ZP                | 5    |
| 31       |             | M10 SPRING WASHER ZP              | 5    |
| 32       | M10NNUT     | M10 NYLOC NUT HT ZP               | 1    |
| 33       |             | M6 GREASE NIPPLE                  | 5    |