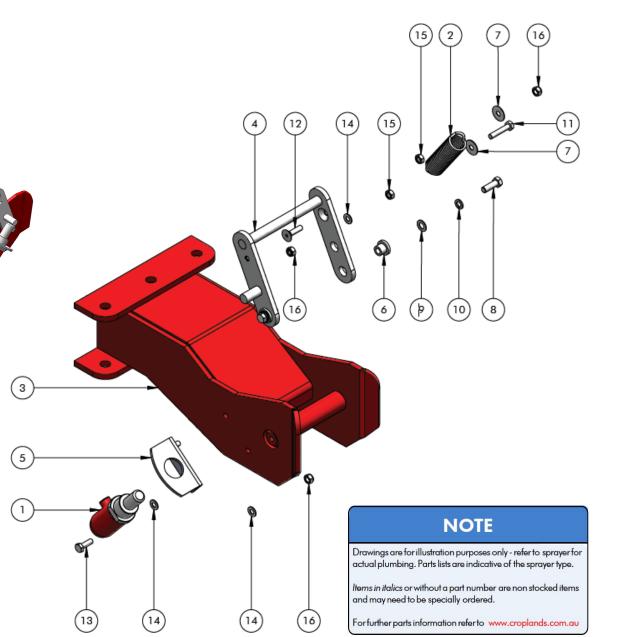

## **OUTRIGGER KIT LH (WEED-IT)**

Right-Hand version (AB243200-001R) uses the same components with the release ram & mechanism assembled to the other side.

Weight = tba

| ITEM NO. | PART NUMBER  | DESCRIPTION                    | QTY. |
|----------|--------------|--------------------------------|------|
| 1        | AB20800      | CYLINDER LOCKING 36M BOOM      | 1    |
| 2        | AB243115-100 | SPRING                         | 1    |
| 3        | AB243200-100 | OUTRIGGER BRACKET              | 1    |
| 4        | AB243202-100 | LOCK LEVER HITCH               | 1    |
| 5        | AB243203-100 | CYLINDER MOUNT HITCH           | 1    |
| 6        | AB243206-100 | LOCK LIFTER BUSH               | 2    |
| 7        |              | 5/16" X 1 1/4" 16G FLAT WASHER | 2    |
| 8        |              | M12 X 35 SET SCREW HT ZP       | 2    |
| 9        |              | M12 FLAT WASHER ZP             | 2    |
| 10       |              | M12 SPRING WASHER ZP           | 2    |
| 11       |              | M10 X 50 SET SCREW HT ZP       | 1    |
| 12       |              | M10 X 40 C/SUNK HEAD CAP SCREW | 1    |
| 13       |              | M10 X 30 SET SCREW HT ZP       | 2    |
| 14       |              | M10 FLAT WASHER ZP             | 5    |
| 15       |              | M10 HEX NUT HT ZP              | 2    |
| 16       |              | M10 NYLOC NUT HT ZP            | 4    |