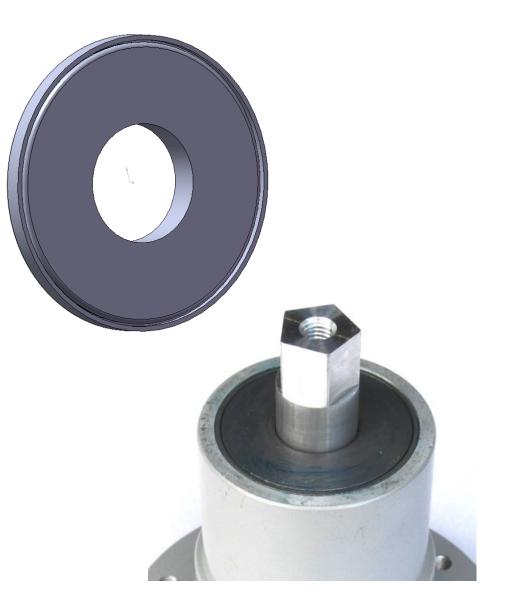

## Z SEAL Z305F SS304 ASSY

Stainless steel Z-Seal as used on QM-420 & QM-380 drive bodies.

Alternative = HP-119-14 (non-stainless steel / obsolete)

This component is 3 parts – outer & inner stainless steel plus an internal "red flock".

When assembling, the interior cavity MUST be packed with a suitable grease such as Mobil XHP-222 or equivalent.

Note the alignment as shown (a common error is to install incorrectly).