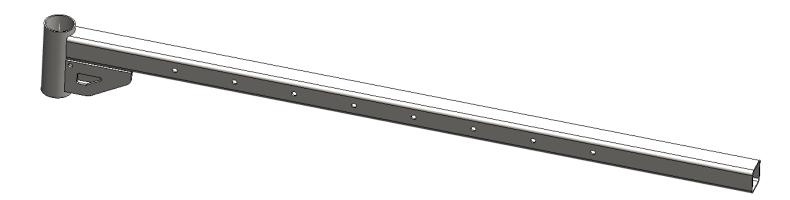

## HP-274A-2H-1

## **BOOM ARM EXTENSION QM SMART SPRAYER**

Issue B changed from galvanised to zinc plated

Used in conjunction with HP-274A-2H, 2HA, 3H or 3HA Main Boom Arms.

Must always engage 2 holes / maximum of 6 holes exposed.

When assembled requires 2 x HP-318-02 bushes.

Weight = 14.33 Kg