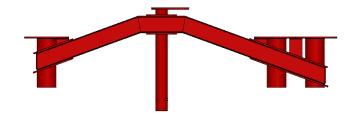

## **FAN - FAN - RECAP TWIN HANGER LH**

Also see HP-318-03RA for right hand. Some variations in finish exist.

This "Hanger" is dual purpose for operators of Smart Sprayers who have purchased dual purpose sprayers, A 2 row Sprayer with (on the boom) one fan frame plus Recapture for early season and then converts to a 3 row Sprayer with dual fan frames for the rest of the season.

Best choice if using 3 fans per frame.

The alternative is to use HP-318-03L for 3 row, and then change to HP-318-04L for 2 row inc Recapture

Weight = 15.7 kg