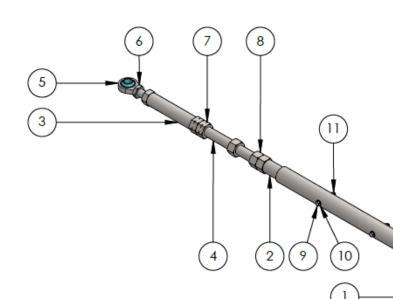

## **PUSH-PULL ROD MAIN BOOM**

Mostly stainless steel. Can be used left or right handed.

| ITEM NO. | PART NUMBER  | DESCRIPTION                 | QTY. |
|----------|--------------|-----------------------------|------|
| 1        | HP-318-05-1  | PUSH-PULL ROD A             | 1    |
| 2        | HP-318-05-2  | PUSH-PULL ROD B             | 1    |
| 3        | HP-318-05-3  | ROD EXTENSION               | 1    |
| 4        | HP-318-05-4  | M20 THREADED ROD            | 1    |
| 5        | 16MM TIE ROD | M16 TIE ROD                 | 2    |
| 6        |              | M16 HEX HALF NUT            | 2    |
| 7        |              | M20 LH THREAD HEX NUT HT ZP | 1    |
| 8        |              | M20 RH THREAD HEX NUT HT ZP | 1    |
| 9        |              | M6 X 45 BOLT HT ZP          | 2    |
| 10       |              | M6 FLAT WASHER ZP           | 4    |
| 11       |              | M6 NYLOC NUT HT ZP          | 2    |