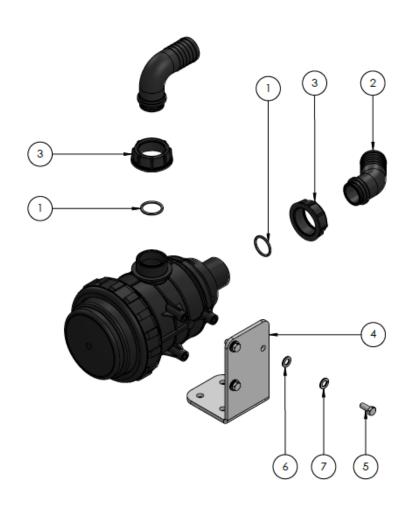

## 1 1/2" SUCTION FILTER ASSY

As used on QM Smart Sprayer

## NOTE

Drawings are for illustration purposes only - refer to sprayer for actual plumbing. Parts lists are indicative of the sprayer type.

Items in italics or without a part number are non stocked items and may need to be specially ordered.

For further parts information refer to www.croplands.com.au

| ITEM NO. | PART NUMBER | DESCRIPTION                  | QTY. |
|----------|-------------|------------------------------|------|
| 1        | AG10061     | O RING 1 1/2"                | 2    |
| 2        | A117640     | ELBOW 1 1/2" X 1 1/2" 45 DEG | 1    |
| 3        | A200060     | FLY NUT 1 1/2"               | 2    |
| 4        | HP-405      | BRACKET FILTER SUCTION       | 1    |
| 5        | M8X20       | M8 X 20 SET SCREW HT ZP      | 3    |
| 6        | M8FWASHER   | M8 FLAT WASHER ZP            | 3    |
| 7        | M8SWASHER   | M8 SPRING WASHER ZP          | 3    |
| 8        | A316163     | SUCTION FILTER 1 1/2"        | 1    |
| 9        | A116640     | ELBOW 1 1/2"                 | 1    |