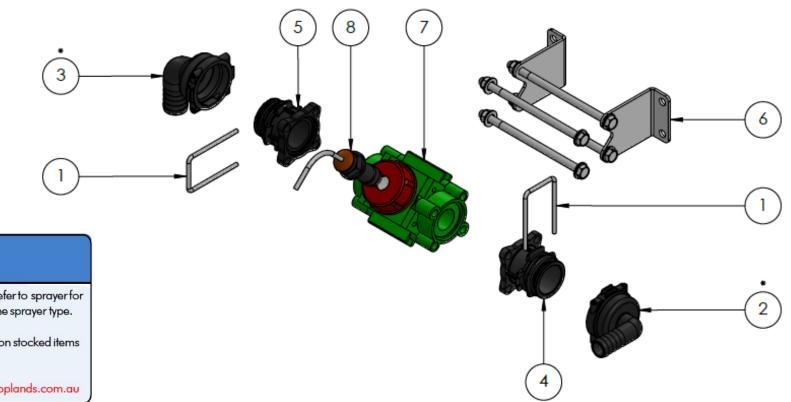

#### **FUSION FLOW METER MANIFOLD T5M**

| ITEM NO. | PART NUMBER    | DESCRIPTION                             | QTY. |
|----------|----------------|-----------------------------------------|------|
| 1        | A010005        | INLET FORK                              | 2    |
| 2        | A1190520       | ELBOW T5F D.20                          | 1    |
| 3        | A1190525       | ELBOW T5F D.25                          | 1    |
| 4        | A463000.056    | ADAPTER M TYPE FOR VALVE SERIES 463 T5M | 1    |
| 5        | A463000.156    | ADAPTOR T5M FOR VALVES 463 SERIES       | 1    |
| 6        | A463000.920    | MOUNTING KIT 2 VALVE                    | 1    |
| 7        | POL00375908A   | FLOW METER R/CHECK ZAFF ARAGFL          | 1    |
| 8        | POL413003AL.AK | FLOW METER R/CHECK ZAFF ARAGFL          | 1    |