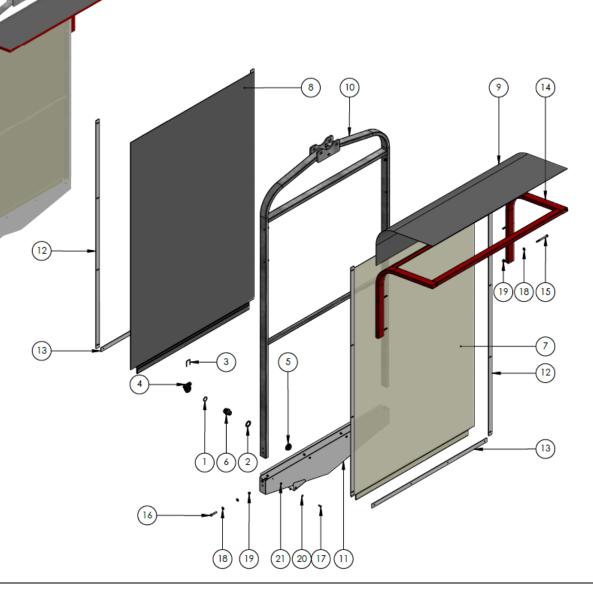

## **RH OUTER (BOOM) RECAPTURE SCREEN ASSY**

Smart Sprayer, including removable awning (bus stop).

For further parts information refer to www.croplands.com.au

| ITEM NO. | PART NUMBER  | DESCRIPTION                      | QTY. |
|----------|--------------|----------------------------------|------|
| 1        | AG11058      | O-RING                           | 1    |
| 2        | AG40003      | FLAT SEAL 3/4" EPDM              | 1    |
| 3        | A010003      | MANIFOLD FORK T3                 | 1    |
| 4        | A1190320     | ELBOW T3F D.20                   | 1    |
| 5        | A205030      | BACK NUT 3/4"                    | 1    |
| 6        | A249133      | HOSETAIL T3M 3/4M                | 1    |
| 7        | HP-325-04    | SCREEN MESH OUTER RECAPTURE      | 1    |
| 8        | HP-325-05    | SCREEN BACK OUTER RECAPTURE      | 1    |
| 9        | HP-325-06    | AWNING OUTER RECAPTURE           | 1    |
| 10       | HP-325-09    | RECAPTURE FRAME OUTER            | 1    |
| 11       | HP-325-09-1R | RECAPTURE TROUGH LH              | 1    |
| 12       | HP-325-09-2  | RECAPTURE VERTICAL STRAP OUTER   | 4    |
| 13       | HP-325-09-3  | RECAPTURE STRAP HORIZONTAL OUTER | 2    |
| 14       | HP-325-10    | RECAPTURE CANOPY OUTER           | 1    |
| 15       | M8X90BOLT    | M8 X 90 HEX HEAD BOLT ZP         | 4    |
| 16       | M8X45BOLT    | M8 X 45 HEX HEAD BOLT HT ZP      | 4    |
| 17       | M6X16SSSCREW | M6 X 16 SET SCREW SS             | 8    |
| 18       | M8FWASHER    | M8 FLAT WASHER ZP                | 16   |
| 19       | M8NNUT       | M8 NYLOC NUT HT ZP               | 8    |
| 20       | M6FWASHER    | M6 FLAT WASHER ZP                | 16   |
| 21       | M6NNUT       | M6 NYLOC NUT HT ZP               | 8    |

## **Parts Illustration**