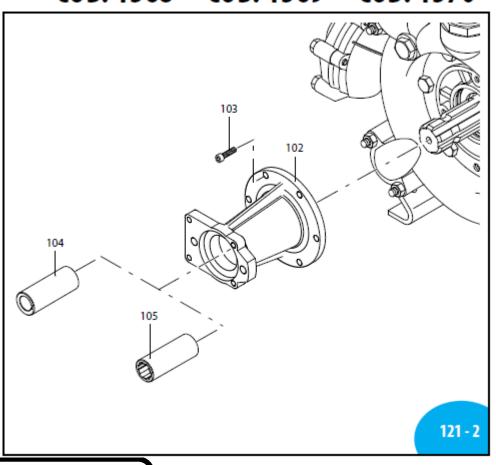

## COD. 1568 - COD. 1569 - COD. 1570 - COD. 5349 - COD. 55371 KIT APPL. IDM

| Pos.                                                                                                                                                                                                                                                                              | Cod.                                                                       | Descrizione                                                           | Description                                                 | Q.ty                            | y Note          |
|-----------------------------------------------------------------------------------------------------------------------------------------------------------------------------------------------------------------------------------------------------------------------------------|----------------------------------------------------------------------------|-----------------------------------------------------------------------|-------------------------------------------------------------|---------------------------------|-----------------|
| 102<br>103<br>104<br>105                                                                                                                                                                                                                                                          | 6258<br>760270<br>620320<br>540310<br>750530<br>750540<br>750600<br>750690 | Flangia<br>Vite TCEI M 10x30<br>Vite TCEI M 10x40<br>Giunto<br>Giunto | Flange<br>Flange<br>Bolt<br>Bolt<br>Joint<br>Joint<br>Joint | 1<br>1<br>6<br>6<br>1<br>1<br>1 | COD. 55371 C 40 |
| AR 125 bp - AR 145 bp - AR 160 bp - AR 185 bp  AR 215 bp - AR 250 bp - AR 280 bp - AR 320 bp TWIN  AR 370 bp TWIN - AR 500 bp TWIN - AR 560 bp TWIN  Casappa - White hidraulics - Danfoss  ■ Per pompe tipo - For pumps type :  AR 330 bp - AR 410 bp - AR 460 bp - Sauer Danfoss |                                                                            |                                                                       |                                                             |                                 |                 |