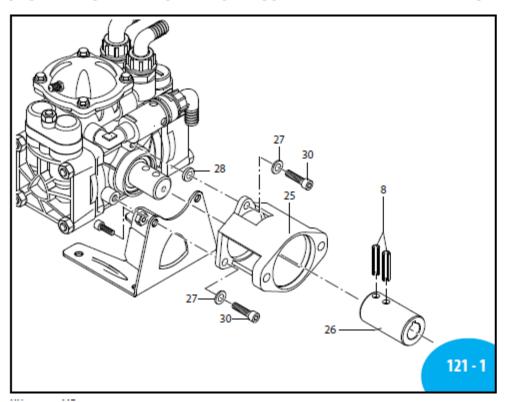

## CROPLANDS PART NUMBERS: AR5341 HYD MTR ADAPTOR FLANGE SP-1INCH

| Pos.                            | Cod.                                                                                                          | Descrizione                     | Description                                                 | Q.ty            | Note                           |  |
|---------------------------------|---------------------------------------------------------------------------------------------------------------|---------------------------------|-------------------------------------------------------------|-----------------|--------------------------------|--|
| 8<br>25<br>26<br>27<br>28<br>30 | 550290<br>550890<br>550900<br>550990<br>200233<br>551060<br>650640                                            | Rondella øi 10,5<br>Distanziale | Pin<br>Flange<br>Joint<br>Joint<br>Washer<br>Spacer<br>Bolt | 2 1 1 1 3 1 3 3 | COD. 5341<br>COD. 5350<br>C 40 |  |
|                                 | Per pompe tipo – For pumps type :<br>AR 70 bp – AR 115 bp – AR 135 bp<br>Casappa – White hidraulics – Danfoss |                                 |                                                             |                 |                                |  |