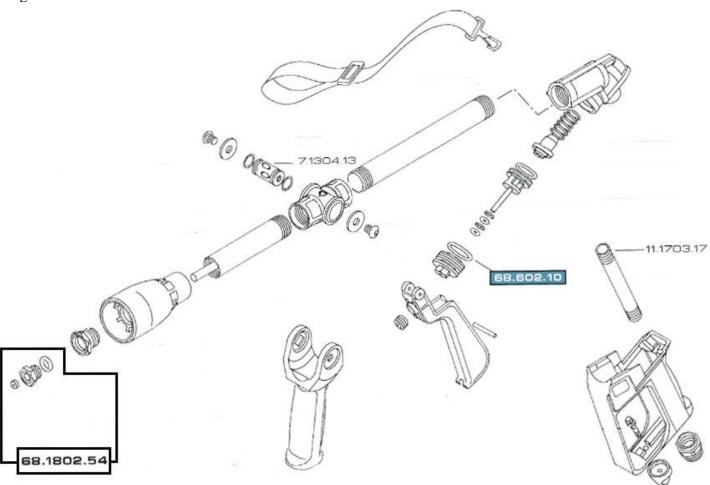

## NOTE

PLEASE ADD PREFIX B TO
PART NUMBER TO REFLECT
CROPLANDS PART NUMBER

## **NOTE**

SOME PARTS ARE NON-STOCK
ITEMS AND MAY NEED TO BE
ORDERED