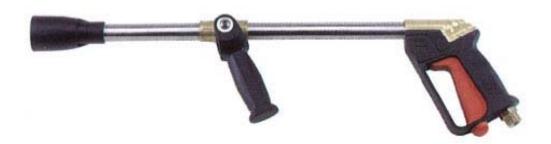

B7.901.10

Turbine Gun for high pressure spraying and washing up to 140 F and distances up to 14m with 2.3mm brass nozzle. Ergonomic handle with hand shield and trigger lock to prevent accidental opening. New front handle for easy spray adjustment and spray tip shock proof protection. Brass, stainless steel and high resistance plastic material construction.

Maximum Spray Tip Hole: 4.5mm

Maximum Pressure: 60 bar / 850 psi

Weight: 1.6 Kg Length: 670 mm

A repair kit is available for the **B7.901.10** spray gun under the following part number **B7.302.4**.