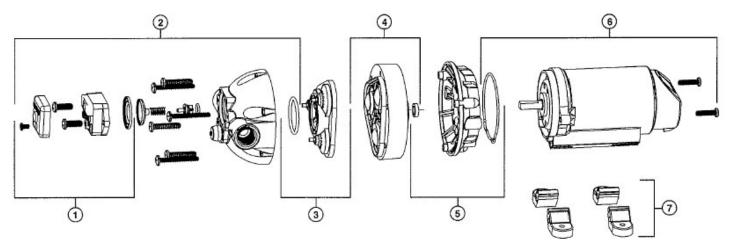

## FL3501-503

| <b>Spare Part Description</b> | Position | Part Number |
|-------------------------------|----------|-------------|
| Pressure Switch               | 1        | FL02091-025 |
| Diaphragms                    | N/A      | N/A         |
| Check Valves                  | 3        | FL20407-032 |