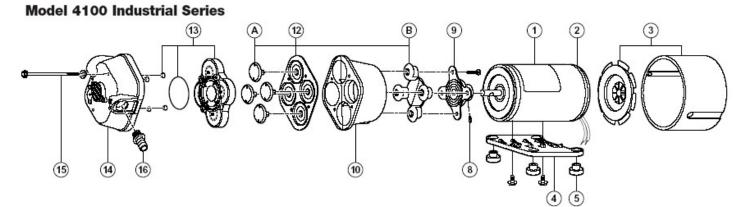

## FL4100-143

| Spare Part Description | Position | Part Number |
|------------------------|----------|-------------|
| Pressure Switch        | N/A      | N/A         |
| Diaphragms             | 12       | FL20403-040 |
| Check Valves           | 13       | FL20407-030 |
| Upper Housing Assembly | 14       | FL20406-000 |

## FL4100-505

| Spare Part Description | Position | Part Number |
|------------------------|----------|-------------|
| Pressure Switch        | N/A      | N/A         |
| Diaphragms             | 12       | FL20403-040 |
| Check Valves           | 13       | FL20407-020 |
| Upper Housing Assembly | 14       | FL20406-000 |