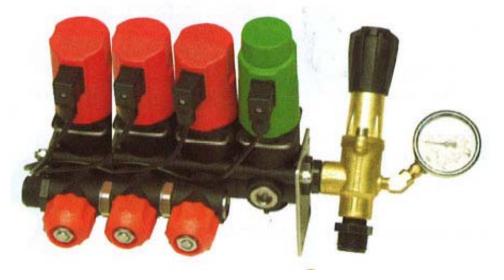

## I-E4031 (Electric Control Kit)

Maximum Pressure for the valve bank is 40 bar / 580 psi.

## **Qty Required**

| Reg Valve 12V 40 bar      | 1                                                                                                                                                                                                                                                                                                                       |
|---------------------------|-------------------------------------------------------------------------------------------------------------------------------------------------------------------------------------------------------------------------------------------------------------------------------------------------------------------------|
| Plug 3/4"                 | 4                                                                                                                                                                                                                                                                                                                       |
| Bush 3/4" BSP             | 1                                                                                                                                                                                                                                                                                                                       |
| Plug                      | 1                                                                                                                                                                                                                                                                                                                       |
| Bracket Kit (4 Valves)    | 1                                                                                                                                                                                                                                                                                                                       |
| Nipple 3/4" M/M           | 2                                                                                                                                                                                                                                                                                                                       |
| PRV 60 bar 3/4" F         | 1                                                                                                                                                                                                                                                                                                                       |
| Gauge 63mm 0-6000Kpa      | 1                                                                                                                                                                                                                                                                                                                       |
| Valve Ball 12v Bypass     | 3                                                                                                                                                                                                                                                                                                                       |
| Hex 3/4" - 3/4"           | 2                                                                                                                                                                                                                                                                                                                       |
| Elbow 0.25 for Fly        | 2                                                                                                                                                                                                                                                                                                                       |
| Tail 1" to 25mm           | 1                                                                                                                                                                                                                                                                                                                       |
| O-ring 1"                 | 3                                                                                                                                                                                                                                                                                                                       |
| Reducing Nipple 1" - 3/4" | 1                                                                                                                                                                                                                                                                                                                       |
| Reducing Bush 3/4" - 1/4" | 1                                                                                                                                                                                                                                                                                                                       |
| Fly Nut 1"                | 3                                                                                                                                                                                                                                                                                                                       |
| Gauge Adapter             | 1                                                                                                                                                                                                                                                                                                                       |
| Control Box 3 Section     | 1                                                                                                                                                                                                                                                                                                                       |
|                           | Plug 3/4"<br>Bush 3/4" BSP<br>Plug<br>Bracket Kit (4 Valves)<br>Nipple 3/4" M/M<br>PRV 60 bar 3/4" F<br>Gauge 63mm 0-6000Kpa<br>Valve Ball 12v Bypass<br>Hex 3/4" - 3/4"<br>Elbow 0.25 for Fly<br>Tail 1" to 25mm<br>O-ring 1"<br>Reducing Nipple 1" - 3/4"<br>Reducing Bush 3/4" - 1/4"<br>Fly Nut 1"<br>Gauge Adapter |

Refer to the Braglia B180,1910,015 for valve details

Refer to the Braglia pressure relief valves for valve details

Refer to the Braglia B180,1910,24 for valve details

Pictured to the left is the Arag Controller used with the I-E4031. It comes complete with a 4m connection cable.