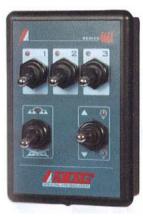

Refer to the Braglia B180,1910,015 for valve details

Refer to the Braglia pressure relief valves for valve details

Refer to the Braglia B180,1910,24 for valve details

Pictured to the left is the Arag Controller used with the I-E4031. It comes complete with a 4m connection cable.