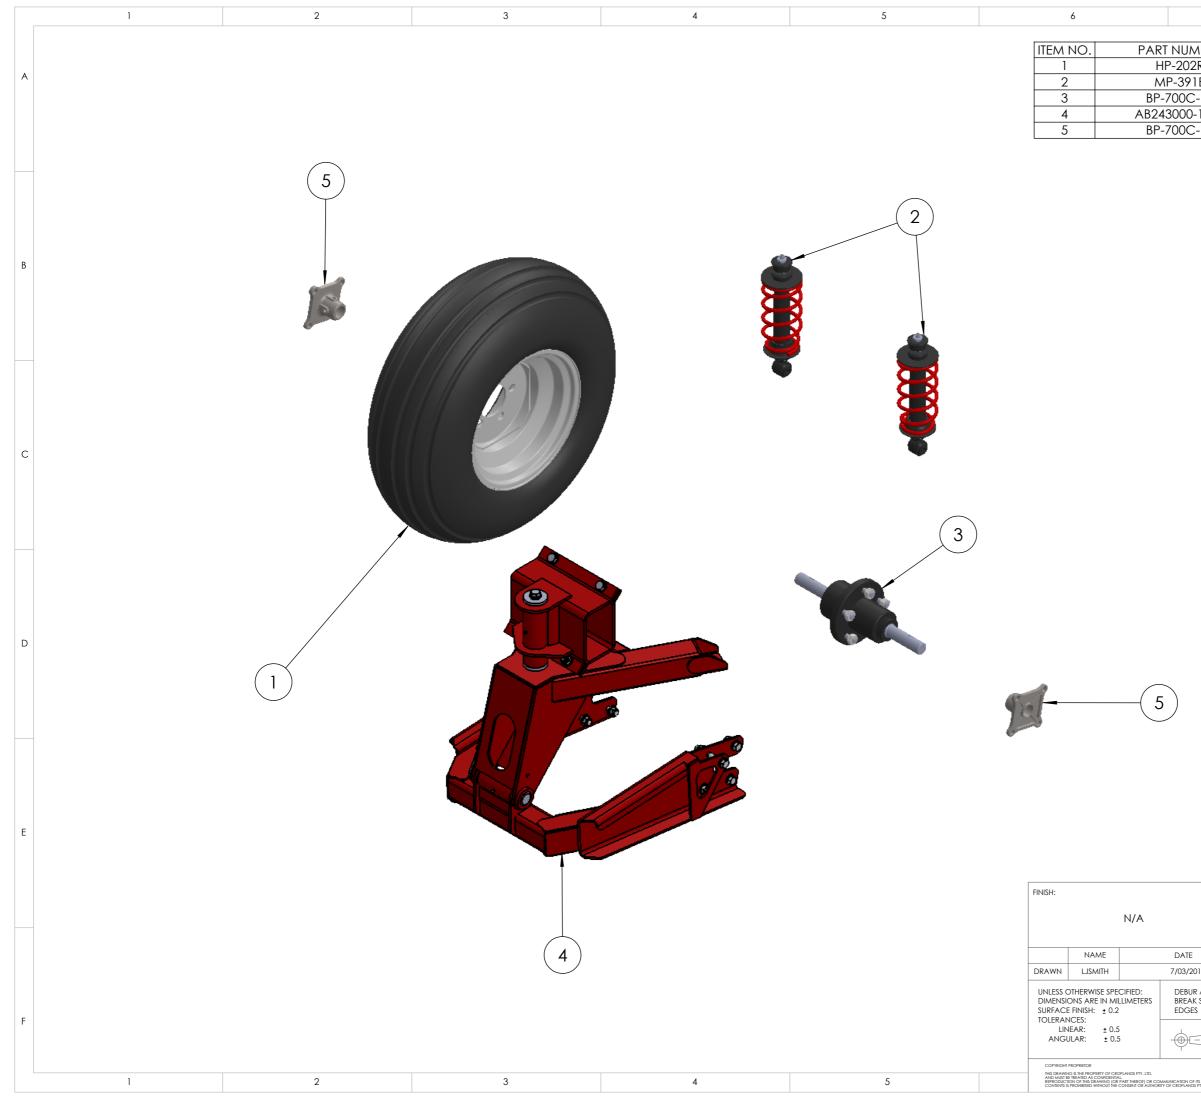

|                    | 7                                            |                     |                 | 8         |         |      |
|--------------------|----------------------------------------------|---------------------|-----------------|-----------|---------|------|
|                    |                                              |                     |                 |           |         |      |
| <b>ABER</b>        |                                              |                     |                 |           | ]       |      |
| 2R                 | WHEEL 12Lx15 MULTI RIB 5/140                 |                     |                 |           | 1       | А    |
| IB                 | SHOCK ABSORBER W/COIL LIGHT                  |                     |                 | 2         |         |      |
| -16                | TITAN AXLE WITH HUBBOUTER CASTOR KIT VER 3   |                     |                 |           | 1       |      |
| -120B<br>-17       |                                              | CAST AXLE M         |                 |           | 2       |      |
| 17                 |                                              |                     |                 |           |         |      |
|                    |                                              |                     |                 |           |         |      |
|                    |                                              |                     |                 |           |         |      |
|                    |                                              |                     |                 |           |         |      |
|                    |                                              |                     |                 |           |         |      |
|                    |                                              |                     |                 |           |         |      |
|                    |                                              |                     |                 |           |         |      |
|                    |                                              |                     |                 |           |         | В    |
|                    |                                              |                     |                 |           |         |      |
|                    |                                              |                     |                 |           |         |      |
|                    |                                              |                     |                 |           |         |      |
|                    |                                              |                     |                 |           |         |      |
|                    |                                              |                     |                 |           |         |      |
|                    |                                              |                     |                 |           |         |      |
|                    |                                              |                     |                 |           |         |      |
|                    |                                              |                     |                 |           |         |      |
|                    |                                              |                     |                 |           |         |      |
|                    |                                              |                     |                 |           |         |      |
|                    |                                              |                     |                 |           |         | С    |
|                    |                                              |                     |                 |           |         |      |
|                    |                                              |                     |                 |           |         |      |
|                    |                                              |                     |                 |           |         |      |
|                    |                                              |                     |                 |           |         |      |
|                    |                                              |                     |                 |           |         |      |
|                    |                                              |                     |                 |           |         |      |
|                    |                                              |                     |                 |           |         |      |
|                    |                                              |                     |                 |           |         |      |
|                    |                                              |                     |                 |           |         |      |
|                    |                                              |                     |                 |           |         | D    |
|                    |                                              |                     |                 |           |         | D    |
|                    |                                              |                     |                 |           |         |      |
|                    |                                              |                     |                 |           |         |      |
|                    |                                              |                     |                 |           |         |      |
|                    |                                              |                     |                 |           |         |      |
|                    |                                              |                     |                 |           |         |      |
|                    |                                              |                     |                 |           |         |      |
|                    |                                              |                     |                 |           |         |      |
|                    |                                              |                     |                 |           |         |      |
|                    |                                              |                     |                 |           |         | Е    |
|                    |                                              |                     |                 |           |         | L    |
|                    |                                              |                     |                 |           |         |      |
|                    |                                              |                     |                 |           |         |      |
|                    |                                              | DO NOT SCALE DRAW   | /ING            | ISSUE     | Α       |      |
| $\vdash$           |                                              |                     |                 |           |         |      |
|                    | <b>CROPLANDS</b><br>A NUFARM LIMITED COMPANY |                     |                 |           |         |      |
|                    | TITI E-                                      | A NUFAK             | WEEDIT          | JMPANY    |         |      |
| 019                | TITLE:                                       |                     | WEEDII          |           |         |      |
| RAND               |                                              |                     |                 |           |         |      |
| SHARP              |                                              | OUI                 | ier castof<br>2 | K KII VEK |         |      |
|                    |                                              |                     | L               |           |         |      |
|                    | DWG NO.                                      |                     |                 |           | A3      | 3    |
|                    | KB-7000-5                                    |                     |                 |           |         |      |
| ITS<br>S PTY. LTD. |                                              | Kg QTY. PER UNIT: 2 |                 | SCALE:    |         |      |
| s PTY. LTD.        | WEIGHT: Kg                                   | 9                   | QIT. PEK UN     | NII. Z    | SHEELLC | JE I |