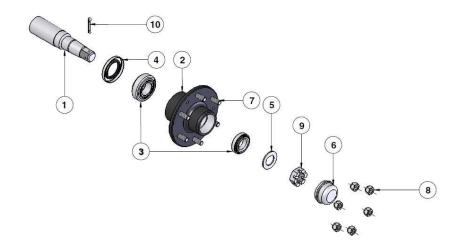

Note: Drawing is for illustration purpose only Refer to parts list.

|  | Item | Part No.    | Description        |
|--|------|-------------|--------------------|
|  | 1    | N/A         | STUB 39mm RND      |
|  | 2    | N/A         | HUB 4/100PCD       |
|  | 3,4  | UP-301A-1-3 | BEARING & SEAL KIT |
|  | 5    | N/A         | FLAT WASHER 3/4"   |
|  | 6    | UP-301A-1-6 | GREASE CAP 1 3/4"  |
|  | 7    | N/A         | WHEEL STUDS 1/2"   |
|  | 8    | N/A         | WHEEL NUTS 1/2"    |
|  | 9    | N/A         | SLOTTED NUT 3/4"   |
|  | 10   | N/A         | SPLIT PIN M4x32    |

**HUB ASSY** 

Note: Parts in italics are non-stock items and may need to be ordered