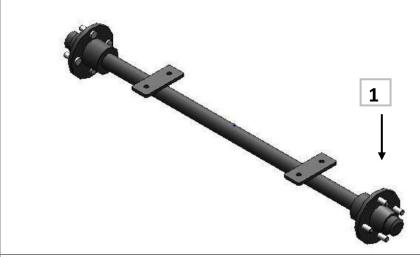

## CROPLANDS PART NUMBERS: UP-301A-1 - UA300 SOLID AXLE 72"

| Item | Part No.  | Description                 | Qty |
|------|-----------|-----------------------------|-----|
| 1    | UP-301A-1 | AXLE ASSY 4/100PCD 39mm RND | 1   |