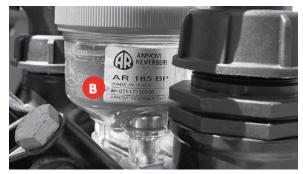

### **AR PUMP SERIAL NUMBER**

AR Pump Serial Number

The AR Pump Serial Number Plate is located on the pump **(B)**.

This plate shows name of manufacturer, serial number, type of pump, year of manufacture, maximum flow rate and maximum working pressure of the pump.