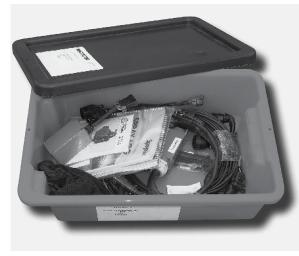

### TRANSPORT

See Operator Manual for sprayer size, weights and towing speeds.

Where applicable, all controllers, manuals, wiring looms, etc, are supplied in a separate, sturdy, weather resistant transport box.

A transport box