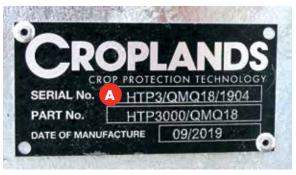

#### **Sprayer Serial Number Plate**

The Sprayer Serial Number Plate is located on the chassis above the hitch adjustment **(A)**.

This plate shows name of manufacturer, serial number, product code and date of manufacture.