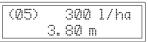

#### Job selection

From the Spraying Menu, press key and hold to select spraying job.