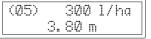

# **2** Temporary variation in rate

- Press the switch up to increase the delivery value.
- Press the switch down to decrease the delivery value.
- Press to reset the rate variation percentage.