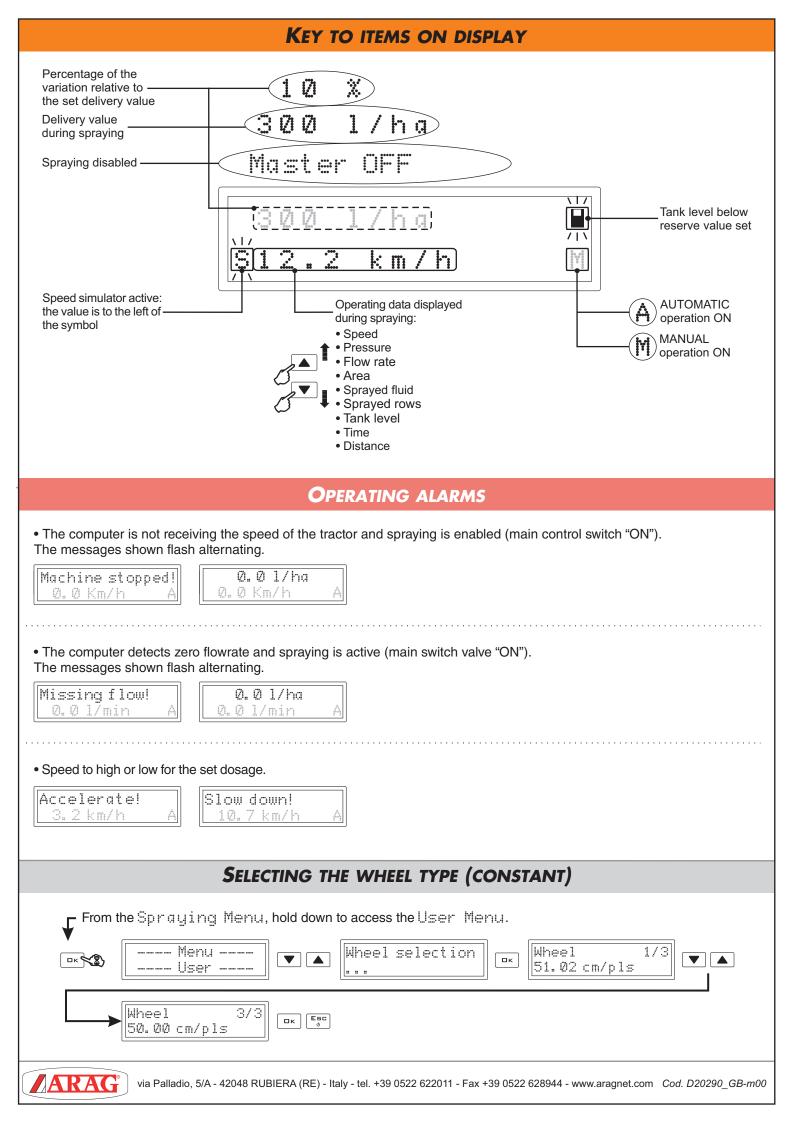

### USE

#### 1 Automatic treatment control

- (1) Press to enable automatic mode.
- (2) Turn on the section valves required.
- (3) Drive to the start of the field.
- (4) Set the main control switch up.
- (5) Run the treatment.

# **2** Temporary variation in rate

- Press the switch up to increase the delivery value.
- Press the switch down to decrease the delivery value.
- Press to reset the rate variation percentage.