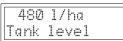

# 3 Tank Filling

From the  $\operatorname{Spraying}$  Menu, press to select the value to be set.