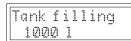

# 3 Tank Filling

From the  $\operatorname{Spraying}$  Menu, press to select the value to be set.