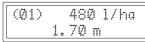

# Reset total counters

From the Spraying Menu, press key and hold to select spraying job.

Press to exit without resetting the data.