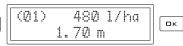

#### Job selection

From the Spraying Menu, press key and hold to select spraying job.

# Reset total counters

From the Spraying Menu, press key and hold to select spraying job.

Press to exit without resetting the data.