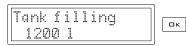

# 3 Tank Filling

From the  $\operatorname{Spraying}$  Menu, press to select the value to be set.