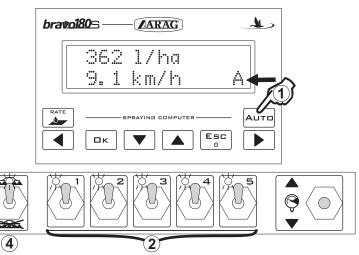

#### 1 Automatic treatment control

- (1) Press to enable automatic mode.
- (2) Turn on the section valves required.
- (3) Drive to the start of the field.
- (4) Set the main control switch up.
- (5) Run the treatment.