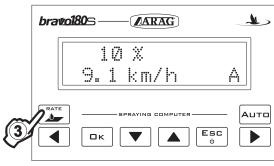

# **2** Temporary variation in rate

- Press the switch up to increase the delivery value.
- Press the switch down to decrease the delivery value.
- Press to reset the rate variation percentage.